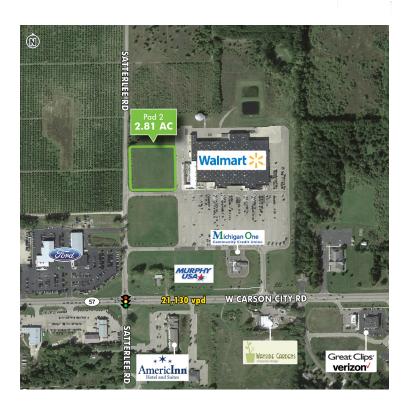

### 10772 W CARSON CITY ROAD GREENVILLE, MI 48838 STORE #3328 - PAD 2

- + 21,130 vehicles per day
- + M-57 visibility
- + Greenville is Montcalm County's largest municipality
- + Greenville is home to the Danish Festival which draws crowds of 75,000 annually

# 2.81 AC Walmart Outparcel