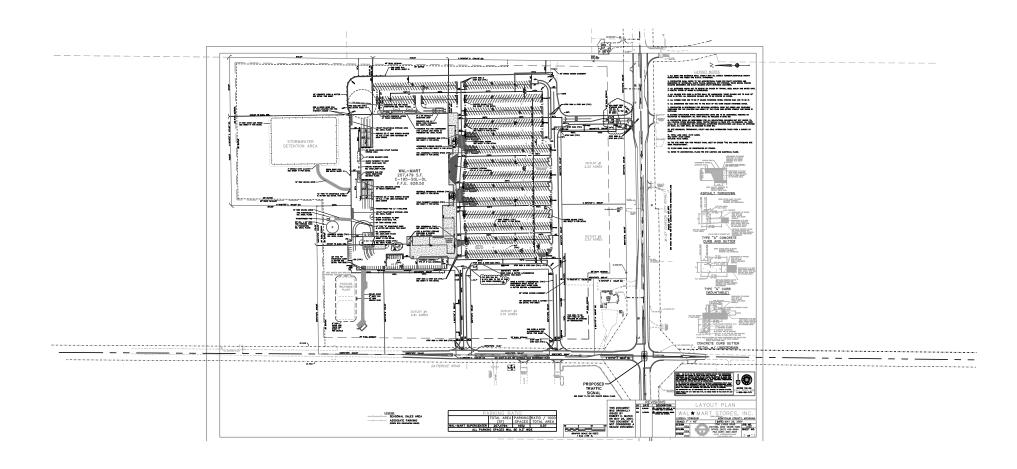

### 10772 W CARSON CITY ROAD GREENVILLE, MI 48838 STORE #3328 - PAD 2

- + 21,130 vehicles per day
- + M-57 visibility
- + Greenville is Montcalm County's largest municipality
- + Greenville is home to the Danish Festival which draws crowds of 75,000 annually

# 2.81 AC Walmart Outparcel