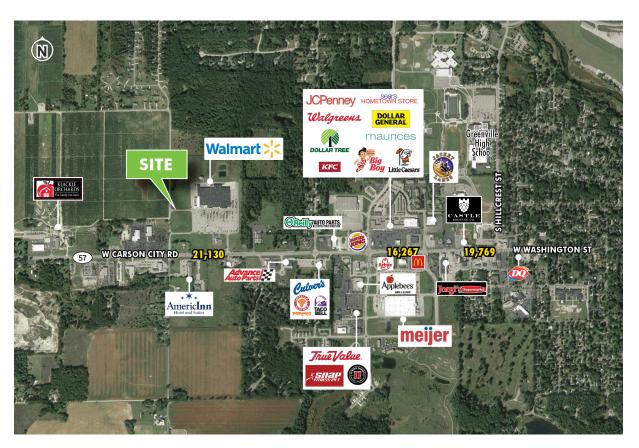

## RETAIL TRADE AREA

### 10772 W CARSON CITY ROAD GREENVILLE, MI 48838 STORE #3328 - PAD 2

- + 21,130 vehicles per day
- + M-57 visibility
- + Greenville is Montcalm County's largest municipality
- + Greenville is home to the Danish Festival which draws crowds of 75,000 annually