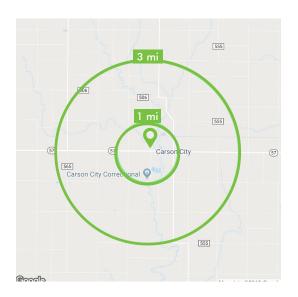

### **Demographics**

|                         | 1 Mile   | 3 Miles  | 5 Miles  |
|-------------------------|----------|----------|----------|
| Total<br>Population     | 1,693    | 13,351   | 19,085   |
| Number of<br>Households | 719      | 5,281    | 7,380    |
| Average HH<br>Income    | \$76,996 | \$60,972 | \$66,970 |

Source: Esri, 2019 Estimates