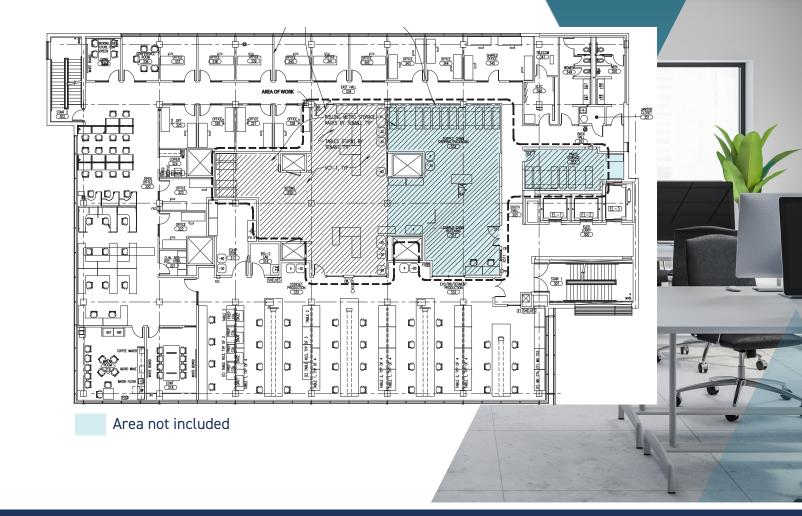

# Vue Research Center

-----

a l

530 FAIRVIEW AVENUE N | SEATTLE

## Sublease Highlights

#### HIGH END LABORATORY AND OFFICE SPACE



Available Q2 2024

15,000-34,496 RSF

Ĩ

Master Lease expires February 12, 2026

### Floorplan

FLOOR 2



### Floorplan

FLOOR 3





#### Location



#### Contact Us

#### HANS KEMP

Executive Vice President +1 206 292 6049 hans.kemp@cbre.com

#### **AUSTIN ARPER**

First Vice President +1 206 292 6148 austin.arper@cbre.com

© 2023 CBRE, Inc. All rights reserved. This information has been obtained from sources believed reliable, but has not been verified for accuracy or completeness. You should conduct a careful, independent investigation of the property and verify all information. Any reliance on this information is solely at your own risk. CBRE and the CBRE logo are service marks of CBRE, Inc. All other marks displayed on this document are the property of their respective owners, and the use of such logos does not imply any affiliation with or endorsement of CBRE. Photos herein are the property of their respective