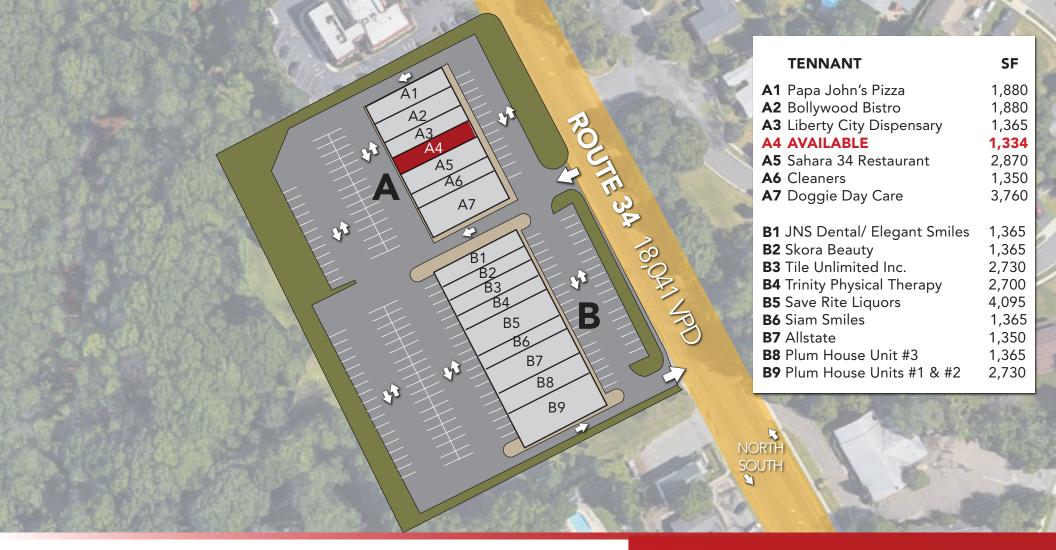

#### **GLA:** 33,504 SF AVAILABLE: 1,334 SF **RENT:** CALL FOR QUOTE **NNN:** \$7.75 PSF

**FRONTAGE:** 457' ON RT. 34 **PARKING:** 60 SPACES BLDG. A **TRAFFIC:** 18,041 VPD RT. 34

# SITE INFORMATION

**NOTES:** • UNDER NEW OWNERSHIP

- NEWLY RENOVATED FACADE
- HIGHLY VISIBLE PYLON ON ROUTE 34

52 Millburn Ave. • Springfield, NJ 07081 • T: 908.668.9600 • F: 908.668.5225 • www.JefferyRealty.com All information is from sources deemed reliable and is submitted subject to errors, omissions, change of price, terms, prior sales and withdrawals.