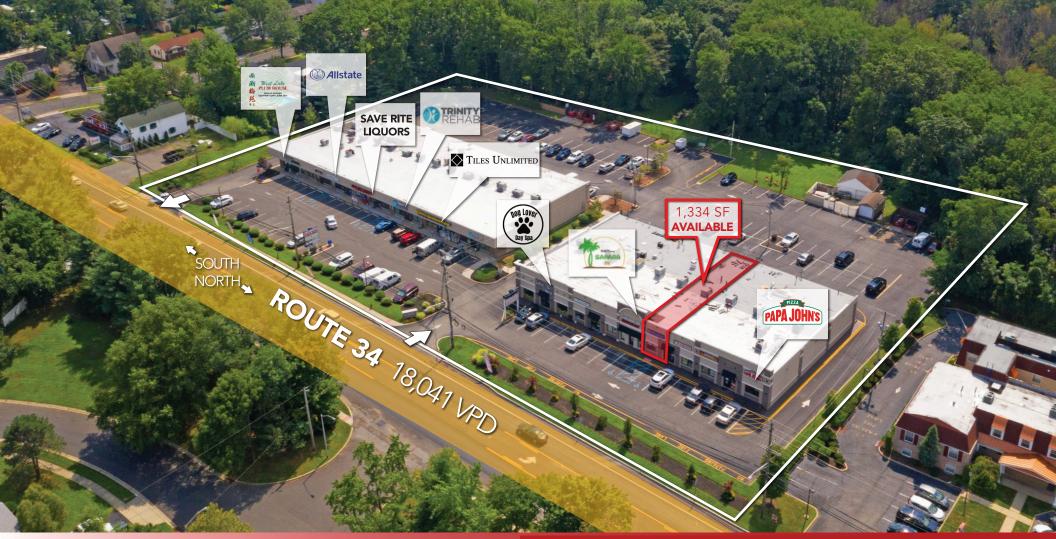

# **1008 ROUTE 34** MATAWAN, NEW JERSEY THE SHOPPE'S AT MATAWAN

# 1,334 SF FOR LEASE

SHANE WIERKS

swierks@jefferyrealty.com C: 908.581.7781 O: 908.668.9600

ERY REALTY Solution is from sources deemed reliable and is submitted subject to errors, omissions, change of price, terms, prior sales and withdrawals.

#### **1008 ROUTE 34** MATAWAN, NEW JERSEY

#### **GLA:** 33,504 SF AVAILABLE: 1,334 SF **RENT:** CALL FOR QUOTE **NNN:** \$7.75 PSF

**FRONTAGE:** 457' ON RT. 34 **PARKING:** 60 SPACES BLDG. A **TRAFFIC:** 18,041 VPD RT. 34

# SITE INFORMATION

**NOTES:** • UNDER NEW OWNERSHIP

- NEWLY RENOVATED FACADE
- HIGHLY VISIBLE PYLON ON ROUTE 34

52 Millburn Ave. • Springfield, NJ 07081 • T: 908.668.9600 • F: 908.668.5225 • www.JefferyRealty.com All information is from sources deemed reliable and is submitted subject to errors, omissions, change of price, terms, prior sales and withdrawals.