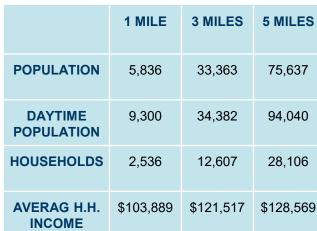

# PROPERTY FEATURES

- Anchor opportunity available in busy neighborhood center
- Ample parking available
- Excellent road visibility and signage
- Convenient to Warrenton Road and I-95, exit 133
- Nearby Tenants & Retailers: