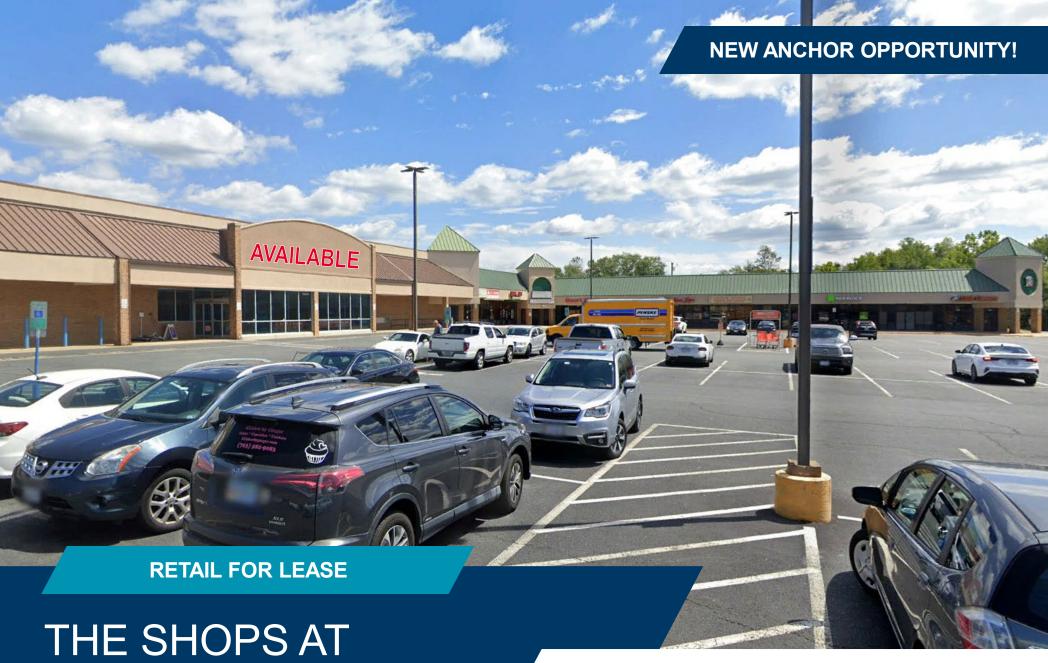

# THE SHOPS AT ENGLAND RUN

736 Warrenton Road | Fredericksburg, VA 22406

# PROPERTY FEATURES

- Anchor opportunity available in busy neighborhood center
- Ample parking available
- Excellent road visibility and signage
- Convenient to Warrenton Road and I-95, exit 133
- Nearby Tenants & Retailers: