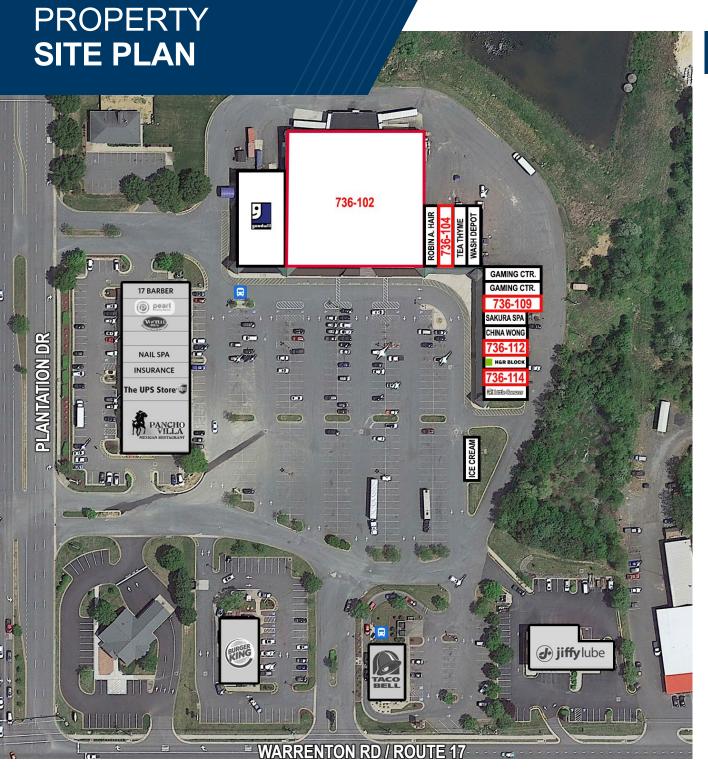

| SUITE#   | TENANT         | SF        |
|----------|----------------|-----------|
| 736-101  | GOODWILL       | 8,450 SF  |
| 736-102  | AVAILABLE      | 36,815 SF |
| 736-103  | ROBIN A. HAIR  | 1,200 SF  |
| 736-104  | AVAILABLE      | 1,600 SF  |
| 736-105  | TEA THYME      | 1,600 SF  |
| 736-106  | THE WASH DEPOT | 2,000 SF  |
| 736-107  | GAMING CENTER  | 1,600 SF  |
| 736-108  | GAMING CENTER  | 1,600 SF  |
| 736-109  | AVAILABLE      | 1,600 SF  |
| 736-110  | SAKURA SPA     | 1,200 SF  |
| 736-111  | CHINA WONG     | 1,200 SF  |
| 736-112  | AVAILABLE      | 1,200 SF  |
| 736-113  | H&R BLOCK      | 1,200 SF  |
| 736-114  | AVAILABLE      | 1,200 SF  |
| 736-114A | LITTLE CAESARS | 1,200 SF  |
| PAD      | ICE CREAM      | -         |

# **PROPERTY AERIAL MAP**