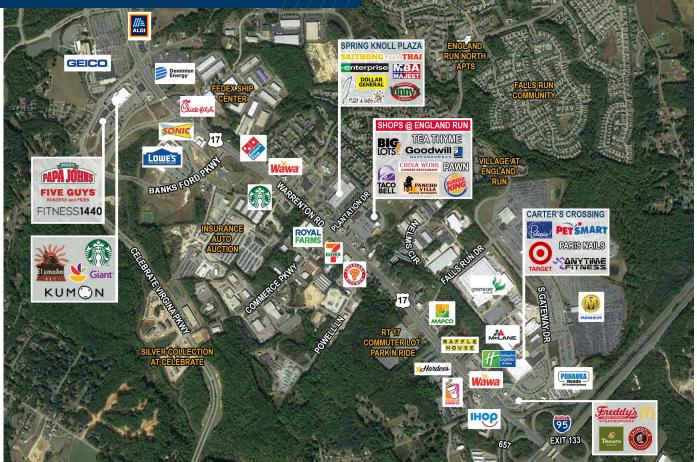

# **PROPERTY AERIAL MAP**

# PROPERTY FEATURES

- Anchor opportunity available in busy neighborhood center
- Ample parking available
- Excellent road visibility and signage
- Convenient to Warrenton Road and I-95, exit 133
- Nearby Tenants & Retailers: