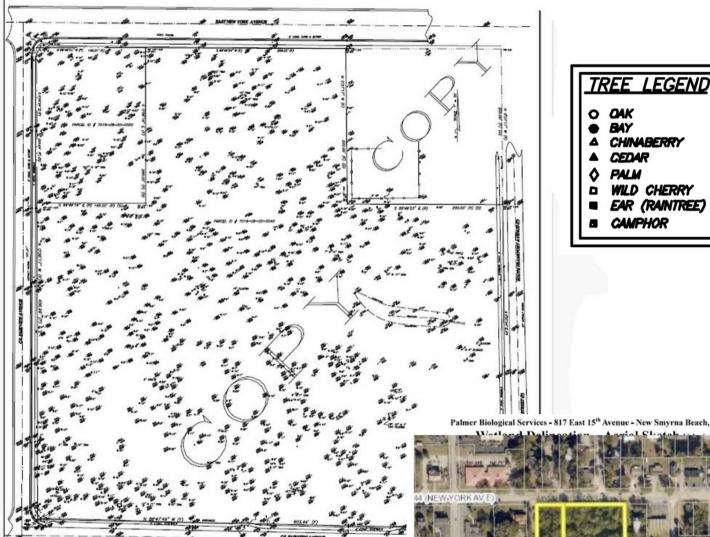

#### **Environmental Survey Report**

Wetland Delineation and Gopher Tortoise Burrow Survey

Volusia County, Florida Parcel ID: 701608000040 and 701608000050

The topo shows the high elevation ridge in place along the North side being along SR 44 at 64' and the low predominate onsite being at 40' of elevation. The combination of both higher-level visibility from SR 44 and the lower elevations throughout the majority to the South provide for fantastic visibility of this Medical/Professional development from the major thoroughfare peering down from adjacent E. New York Ave.