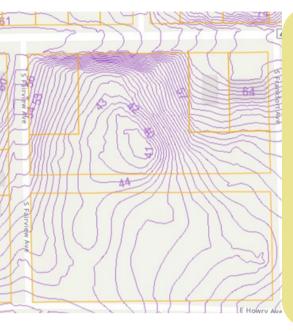

#### **Environmental Survey Report**

Wetland Delineation and Gopher Tortoise Burrow Survey

Volusia County, Florida Parcel ID: 701608000040 and 701608000050

The topo shows the high elevation ridge in place along the North side being along SR 44 at 64' and the low predominate onsite being at 40' of elevation. The combination of both higher-level visibility from SR 44 and the lower elevations throughout the majority to the South provide for fantastic visibility of this Medical/Professional development from the major thoroughfare peering down from adjacent E. New York Ave.