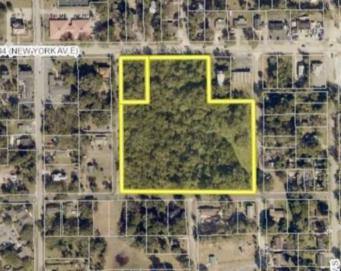

# **OFFERING OVERVIEW**

A Healthy Inclusive location for the emergence and comingling of Medical and Professional services. First-rate walkability to Beautiful and Historic Downtown DeLand with all its Award-Capturing "America's Best Main Street" Merchants and Professional Services throughout. The Governing municipality being the Historic City of DeLand with all major utilities desired adjacent or nearby. 7.40 acres total with 396' of frontage along State Rd 44 (E. New York Ave.) with adjacent side streets of Fairview Ave to the West.. Frankfort Ave to the East., and Howry Ave to the South. This site is believed to be ready and perfect for development through a planned Medical/Professional PD.