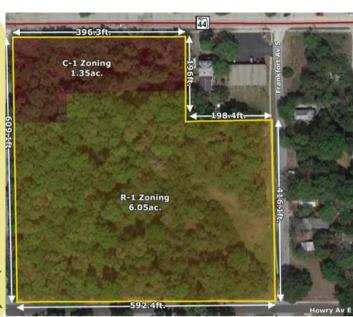

# **OFFERING OVERVIEW**

A Healthy Inclusive location for the emergence and comingling of Medical and Professional services. First-rate walkability to Beautiful and Historic Downtown DeLand with all its Award-Capturing "America's Best Main Street" Merchants and Professional Services throughout. The Governing municipality being the Historic City of DeLand with all major utilities desired adjacent or nearby. 7.40 acres total with 396' of frontage along State Rd 44 (E. New York Ave.) with adjacent side streets of Fairview Ave to the West.. Frankfort Ave to the East., and Howry Ave to the South. This site is believed to be ready and perfect for development through a planned Medical/Professional PD.

### **LAND & LOCATION DETAILS**

GOVERNING MUNICIPALITY: CITY OF DELAND

MAJOR UTILITIES PROVIDER: VOLUSIA COUNTY, CITY OF DELAND.

AND DUKE ENERGY

CURRENT ZONING: C-1 & R-1 MIXED

SITE DIMENSIONS: SQUARE SHAPED 592' X 609' LESS 198' X 196'

FLOOD ZONES: X ONLY

UTILITIES ADJACENT: PUBLIC WATER, SEWER, AND ELECTRIC

**Medical & Professional Mixed Site** 

Suite 100 DeLand, FL 32720

cockaynerealestate@gmail.com