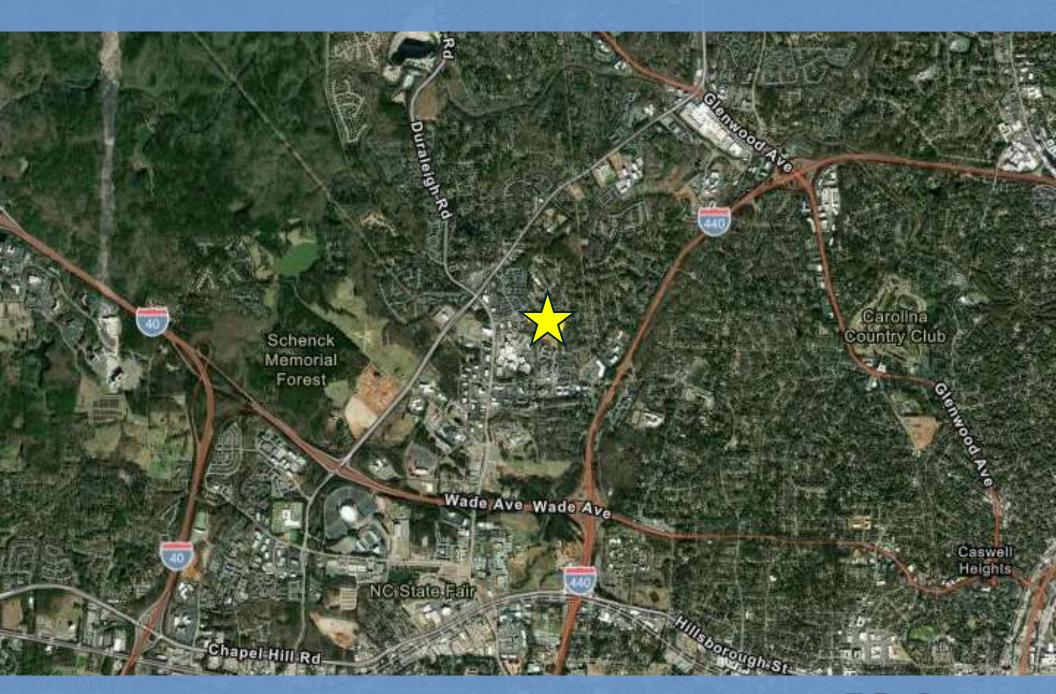

## **Property Highlights**

• Asking Price: \$1,750,000

• Size:  $\pm 4,902$  SF

• Easy access to I-40 & I-440

Great owner occupant opportunity

- Close proximity to Rex Hospital, Durham, RTP and RDU
- Layout consists of private medical offices, exam rooms, and a waiting area
- Existing furniture and equipment for sale separately
- Storage/workroom space
- Within walking distance to restaurants & amenities
- ADA Shower
- Water/sewer, roof, property insurance and parking lot maintenance included in POA dues

# Location