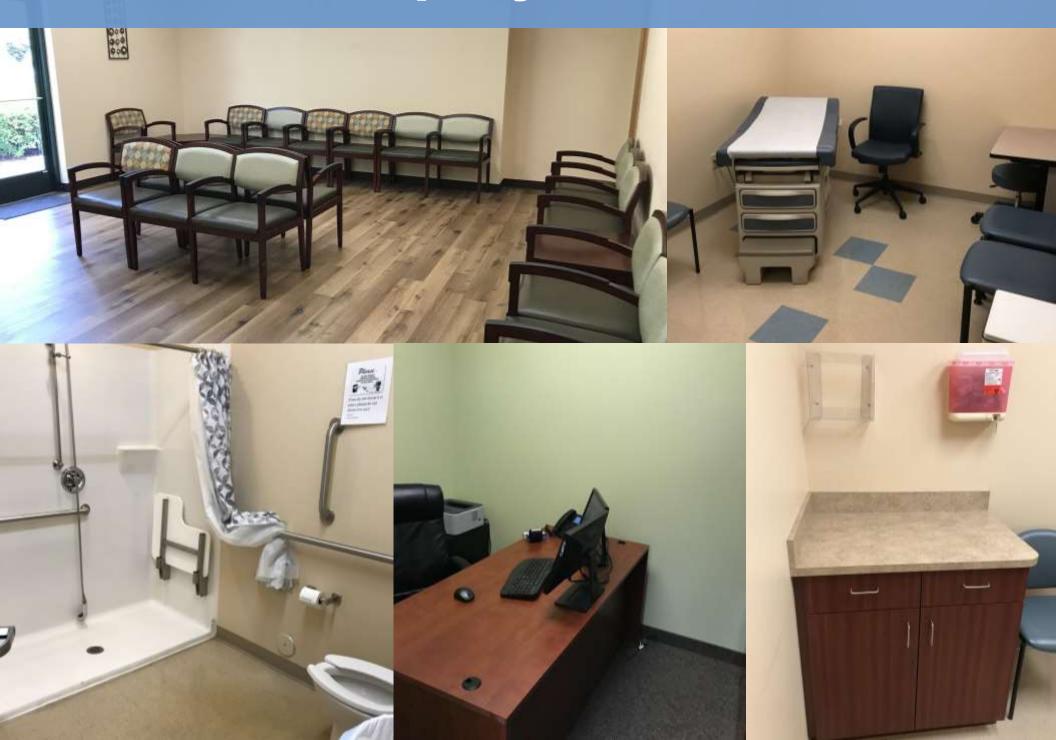

Drive #111**Raleigh, NC 27612

± 4902 SF Office Condo





## **Property Highlights**

• Asking Price: \$1,750,000

• Size:  $\pm 4,902$  SF

• Easy access to I-40 & I-440

Great owner occupant opportunity

- Close proximity to Rex Hospital, Durham, RTP and RDU
- Layout consists of private medical offices, exam rooms, and a waiting area
- Existing furniture and equipment for sale separately
- Storage/workroom space
- Within walking distance to restaurants & amenities
- ADA Shower
- Water/sewer, roof, property insurance and parking lot maintenance included in POA dues





### Floor Plan

#### **Suite 111**

**±4,902 SF** 

For more information or to schedule a tour, please contact:

#### **Charles Kane**

Broker, RDG Commercial (919) 985-4137

charlesk@rdgnc.com



# **Property Photos**



# Location