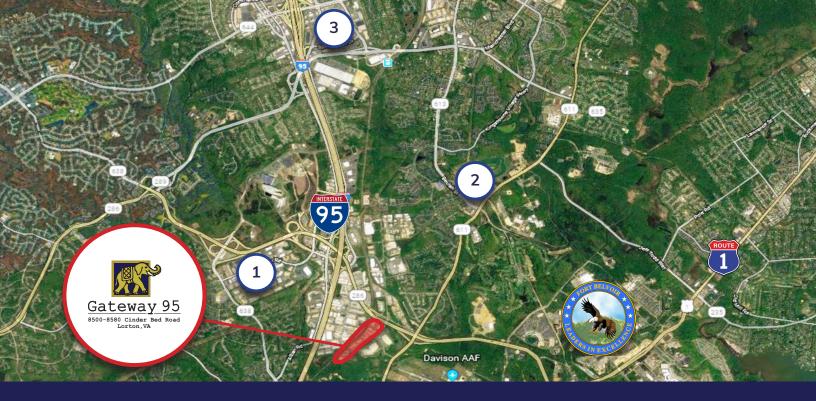

#### Nearby Amenities

- 2.5 miles off of Route 1
- 15-Minute drive to the Pentagon
- · 2.5 miles to Fort Belvoir Entrance
- 9-Minute drive to Springfield Town Center
- 10-Minute drive to Springfield Shopping Center
- Located just east of I-95 at Exit 166 (Newington/Fort Belvoir)
- 5-Minute drive to Saratoga Shopping Center including Subway and Starbucks
- 5-Minute drive to Hilltop Village Center anchored by Wegmans and other retail amenities