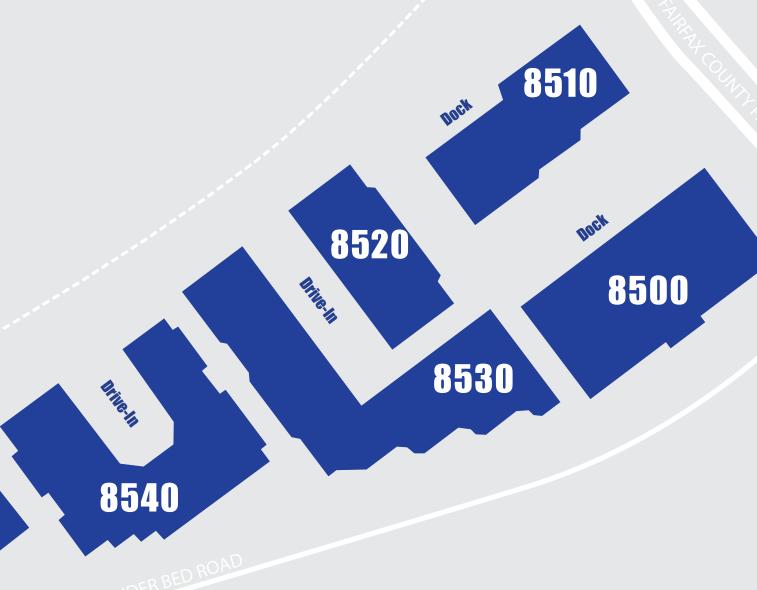

#### **AVAILABILITY**

| Building | Suite | SF     | Contiguous SF |
|----------|-------|--------|---------------|
| 8500     | 200   | 8,727  | 17,322        |
|          | 210   | 8,595  | 17,322        |
| 8540     | 300   | 6,529  | 6,529         |
| 8560     | 400   | 4,065  | 4,065         |
|          | 700   | 12,573 | 12,573        |
|          |       |        |               |

8580

Drive-In

8560

## **BUILDING SPECS**

| Building | Dock | <b>Drive-In</b> | <b>Clear Height</b> | Mezzanine |
|----------|------|-----------------|---------------------|-----------|
| 8500     | Χ    | -               | 20'                 | X         |
| 8510     | -    | -               | -                   | -         |
| 8520     | -    | Χ               | 18'                 | -         |
| 8530     | -    | X               | 18'                 | -         |
| 8540     | -    | X               | 18'                 | -         |
| 8550     | Χ    | -               | 20'                 | X         |
| 8560     | Χ    | -               | 20'                 | X         |
| 8580     | -    | X               | 18'                 | -         |