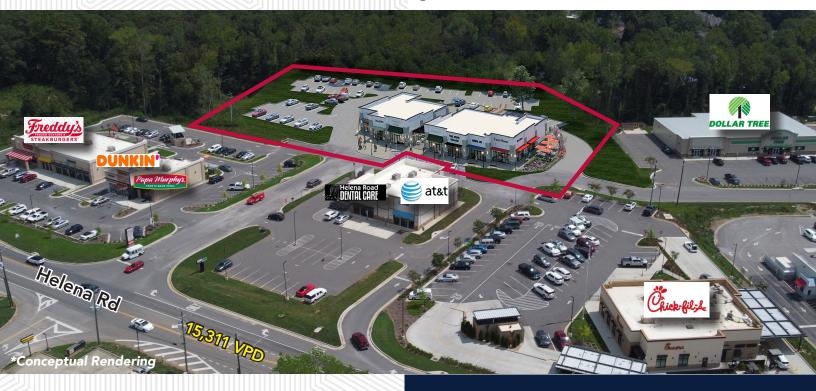

### **Market Aerial**

**NOW LEASING** 

Helena Road & Hwy 17 Helena, AL 35080

### **Property Highlights**

- Now pre-leasing for future development in the center of Helena's retail corridor - join national retailers Chick-fil-A, AT&T, Heartland Dental and more
- Helena is one of Birmingham's fastest growing submarkets with above average household incomes and population numbers
- Call for more information and pricing