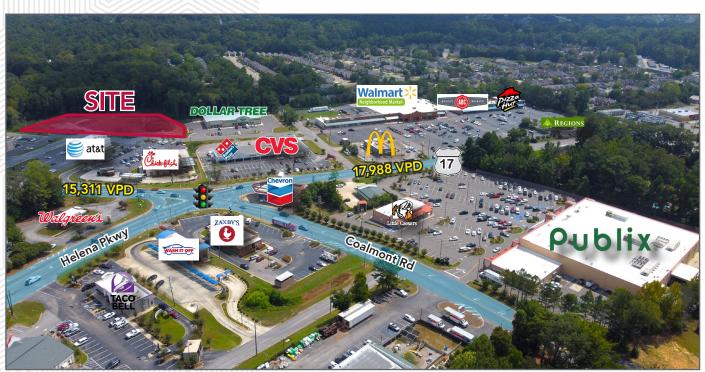

ove average household incomes and population numbers
- Call for more information and pricing

| [ <u></u> | ۶ م<br>م   | <u> </u> |
|-----------|------------|----------|
| ACRES     | TRAFFIC    | ACCESS   |
| 2.72      | 17,988 VPD | Highway  |

| Demographics      | 3 mile   | 5 mile   |
|-------------------|----------|----------|
| Population        | 35,099   | 81,073   |
| Pop Growth (5 Yr) | 7.23%    | 6.16%    |
| Households        | 12,887   | 29,192   |
| Daytime Pop       | 29,902   | 68,107   |
| Med HH Income     | \$81,565 | \$82,327 |



Helena Road & Hwy 17 Helena, AL 35080

### **Conceptual Renderings**







**NOW LEASING** 



Helena Road & Hwy 17 Helena, AL 35080

### **Market Aerial**



**NOW LEASING** 



Helena Road & Hwy 17 Helena, AL 35080

#### **Drone Photos**





**NOW LEASING**