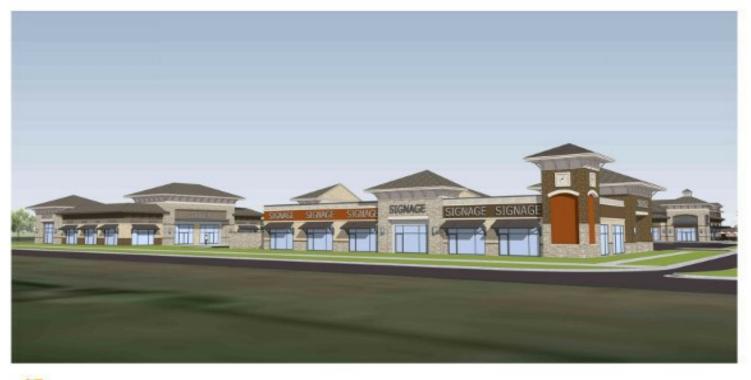

# The Shoppes at Waverly Plaza

\$20.50 - \$21.50 /SF/Yr

Class A shopping Center located next to The Apartments at Waverly Plaza that was designed and built so that the commercial and residential compliment each other. Fast Growing area, next to the high school and within sight of the BNSF Intermodal.

# Retail development at Waverly Pointe.Space can be divisble - from 2,400 SF to 12,000 SF

Retail development at Waverly Pointe.

Retail development at Waverly Pointe.Space can be divisble - from 2,400 SF to 12,000 SF