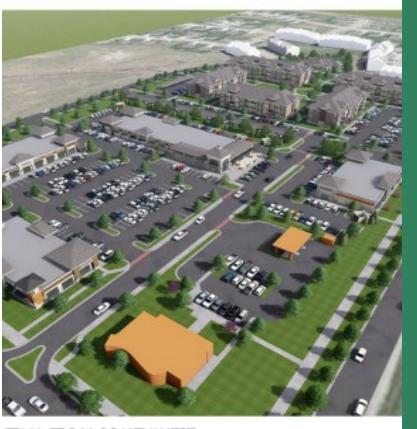

# The Shoppes at Waverly Plaza

\$20.50 - \$21.50 /SF/Yr

Class A shopping Center located next to The Apartments at Waverly Plaza that was designed and built so that the commercial and residential compliment each other. Fast Growing area, next to the high school and within sight of the BNSF Intermodal.

• Within blocks of BNSF Rail Intermodal and directly next to the high school in growth area of Gardner, KS

NSPJ

# Retail development at Waverly Pointe.Space can be divisble - from 2,400 SF to 12,000 SF

Retail development at Waverly Pointe.