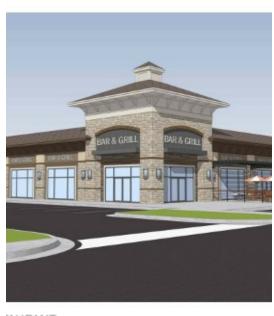

# The Shoppes at Waverly Plaza

\$20.50 - \$21.50 /SF/Yr

Class A shopping Center located next to The Apartments at Waverly Plaza that was designed and built so that the commercial and residential compliment each other. Fast Growing area, next to the high school and within sight of the BNSF Intermodal.

• Within blocks of BNSF Rail Intermodal and directly next to the high school in growth area of Gardner, KS

NSPJ