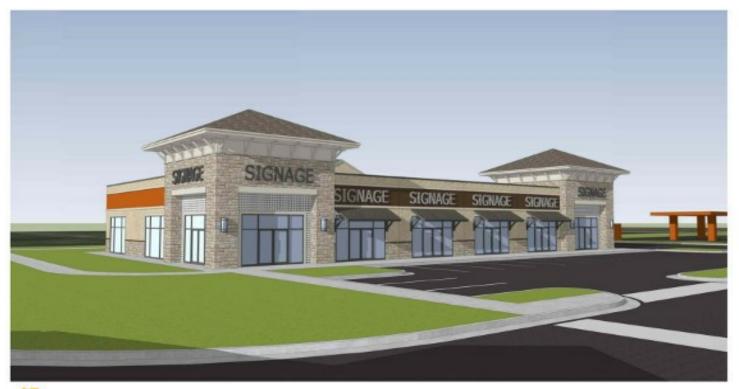

# The Shoppes at Waverly Plaza

\$20.50 - \$21.50 /SF/Yr

Class A shopping Center located next to The Apartments at Waverly Plaza that was designed and built so that the commercial and residential compliment each other. Fast Growing area, next to the high school and within sight of the BNSF Intermodal.

# Retail development at Waverly Pointe.Space can be divisble - from 2,400 SF to 12,000 SF

Retail development at Waverly Pointe.

Retail development at Waverly Pointe.Space can be divisble - from 2,400 SF to 12,000 SF