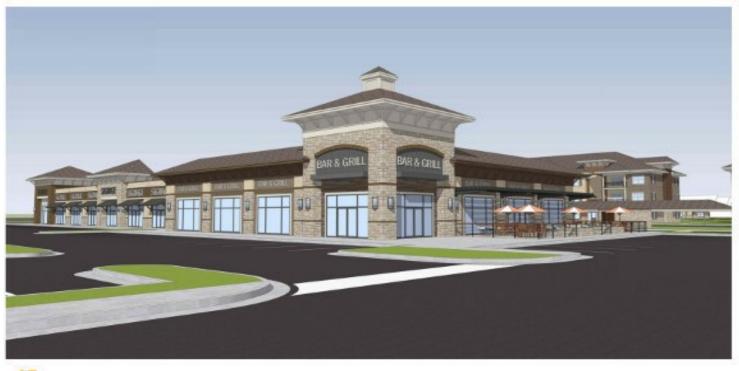

# The Shoppes at Waverly Plaza

\$20.50 - \$21.50 /SF/Yr

Class A shopping Center located next to The Apartments at Waverly Plaza that was designed and built so that the commercial and residential compliment each other. Fast Growing area, next to the high school and within sight of the BNSF Intermodal.

# Retail development at Waverly Pointe.Space can be divisble - from 2,400 SF to 12,000 SF

Retail development at Waverly Pointe.

Retail development at Waverly Pointe.Space can be divisble - from 2,400 SF to 12,000 SF