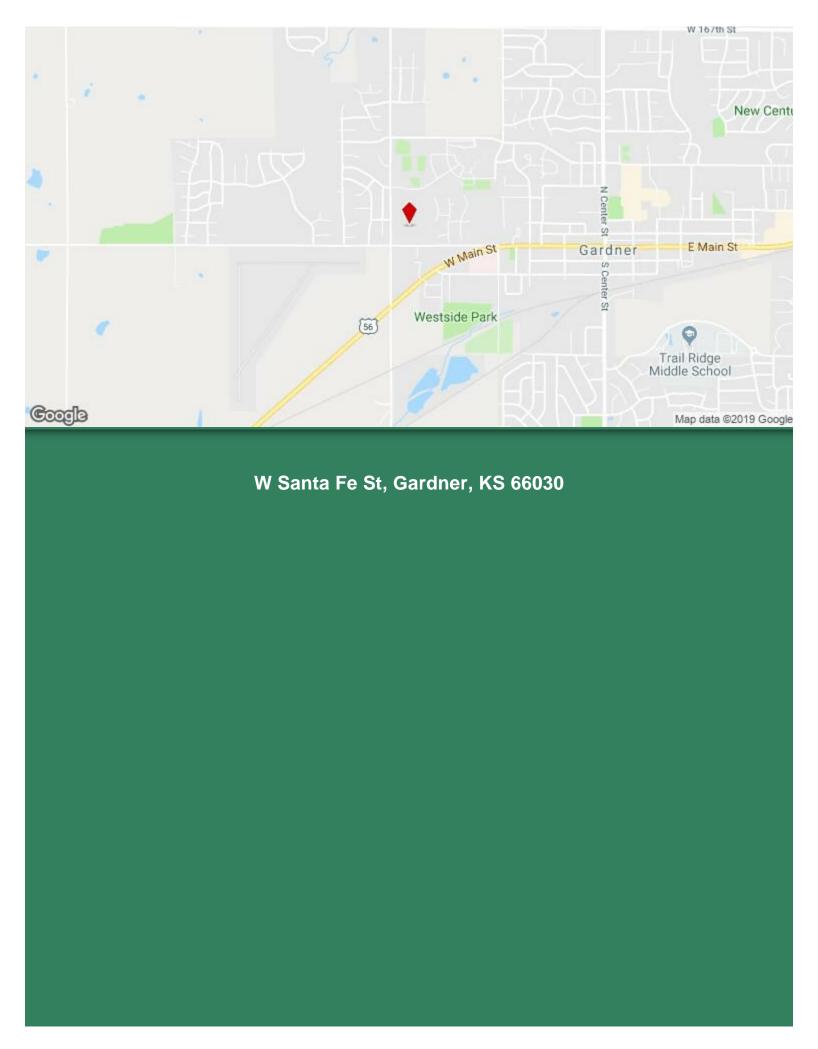

# The Shoppes at Waverly Plaza Waverly & 175th St, Gardner, KS 66030

The Bristol Groupe

Greg DiVilbiss The Bristol Groupe 1948 Carmel Dr,Lawrence, KS 66047 gregd@bristolgroupe.com (785) 838-4888

AURANT ER. HS

# The Shoppes at Waverly Plaza

\$20.50 - \$21.50 /SF/Yr

Class A shopping Center located next to The Apartments at Waverly Plaza that was designed and built so that the commercial and residential compliment each other. Fast Growing area, next to the high school and within sight of the BNSF Intermodal.

• Within blocks of BNSF Rail Intermodal and directly next to the high school in growth area of Gardner, KS

NSPJ