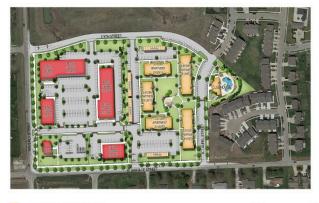

# Retail development at Waverly Pointe.Space can be divisble - from 2,400 SF to 12,000 SF

Retail development at Waverly Pointe.

Retail development at Waverly Pointe.Space can be divisble - from 2,400 SF to 12,000 SF