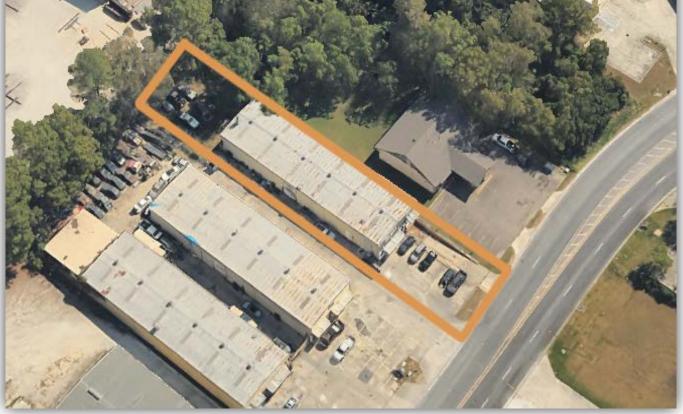

#### **PROPERTY SUMMARY**

13531 S Choctaw is a 6,750 SF industrial property with 1,012 SF of office space sitting on .46 acres of land in Baton Rouge, LA. The property has 1 dock and 1 drive in door. There is room behind the rear of the building that could be fenced for storage. Contact our team for more information.