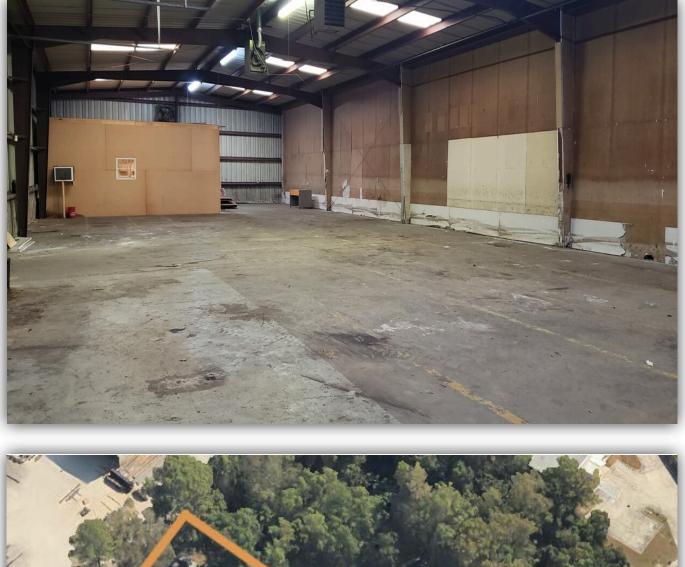

#### **PROPERTY SUMMARY**

13531 S Choctaw is a 6,750 SF industrial property with 1,012 SF of office space sitting on .46 acres of land in Baton Rouge, LA. The property has 1 dock and 1 drive in door. There is room behind the rear of the building that could be fenced for storage. Contact our team for more information.