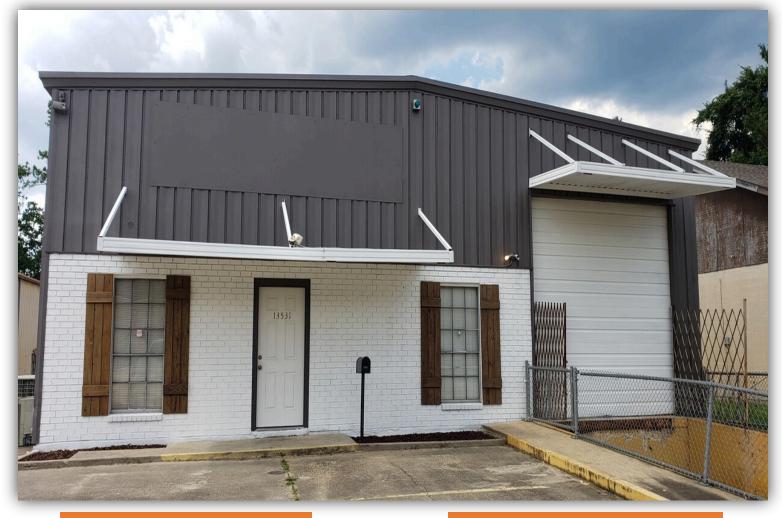

# INDUSTRIAL SPACE FOR SALE

13531 S Choctaw Dr, Baton Rouge, LA 70815-2820

#### **PROPERTY SUMMARY**

13531 S Choctaw is a 6,750 SF industrial property with 1,012 SF of office space sitting on .46 acres of land in Baton Rouge, LA. The property has 1 dock and 1 drive in door. There is room behind the rear of the building that could be fenced for storage. Contact our team for more information.

### 13531 S Choctaw Dr, Baton Rouge, LA 70815-2820