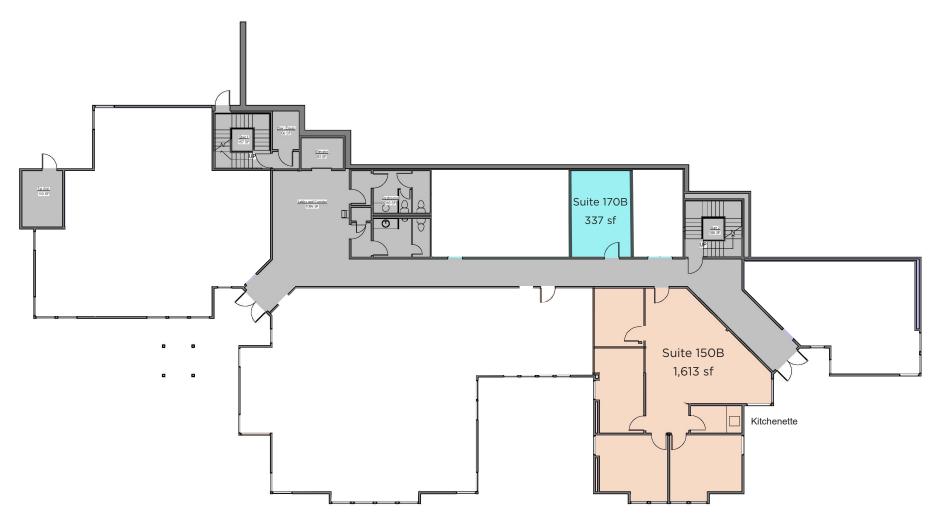

### OFFICE SPACE

**Suite 150B:** 1,613+/- sq ft

Suite 170B: 337+/- sq ft

- New common areas
- Immediate Highway 101 access
- Quiet neighborhood setting
- Medical uses allowed

#### Size

337 - 1,613+/- sq ft

Rate

\$2.25 per sq ft

SAN MARIN EXECUTIVE & MEDICAL CAMPUS

505 SAN MARIN DRIVE NOVATO, CA

BUILDING B - LEVEL 1

 REPRESENTED BY:
 THEO BANKS, PARTNER
 NAT

 LIC # 01359605 (415) 461-1010, EXT 130
 LIC #

 TBANKS@KEEGANCOPPIN.COM
 NBAL