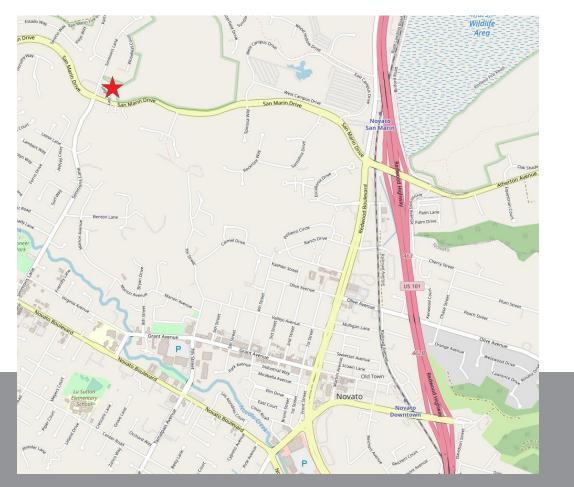

## DESCRIPTION OF AREA

Northern Marin location one mile from Highway 101 and the SMART train station. Quiet surroundings and views provide a very pleasing and calm work atmosphere. Close to all amenities.

## TRANSPORTATION ACCESS

• Immediate access to Highway 101

BΥ:

REPRESENTED

• Close proximity to public transportation and the SMART train

THEO BANKS, PARTNER LIC # 01359605 (415) 461-1010, EXT 130 TBANKS@KEEGANCOPPIN.COM