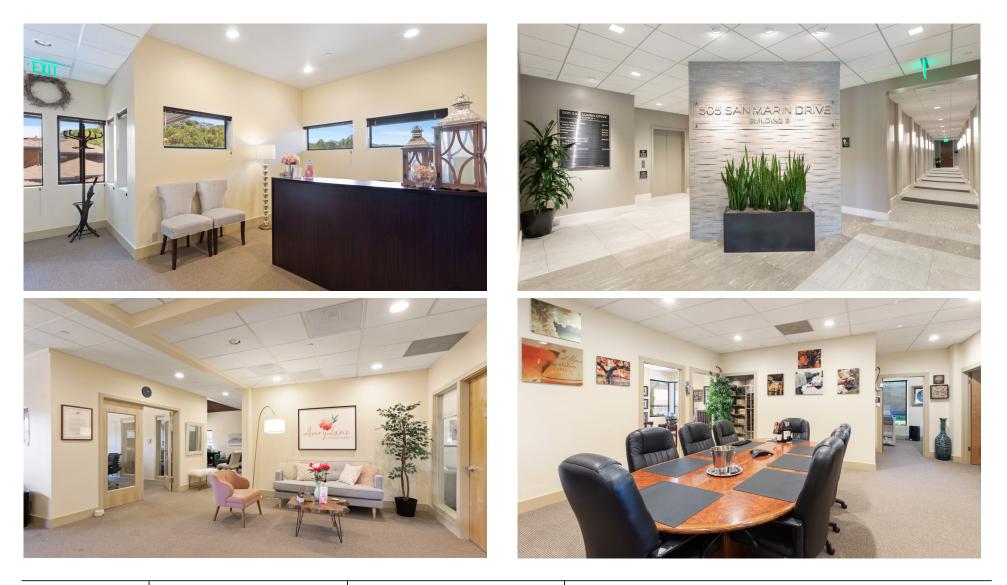

### HIGHLIGHTS

- Recent remodel of exterior
- High-end finishes throughout
- Build-to-suit floor plans
- Great window line

### OFFICE SPACE

**Suite 150B:** 1,613+/- sq ft

Suite 170B: 337+/- sq ft

- New common areas
- Immediate Highway 101 access
- Quiet neighborhood setting
- Medical uses allowed

### DESCRIPTION

4 private offices, open work area, kitchenette

Single room office

### **DESCRIPTION OF PREMISES**

Well-maintained, attractive buildings with redwood and cedar exteriors. Multiple suites available containing efficient floor plans and excellent window lines providing ample natural light.