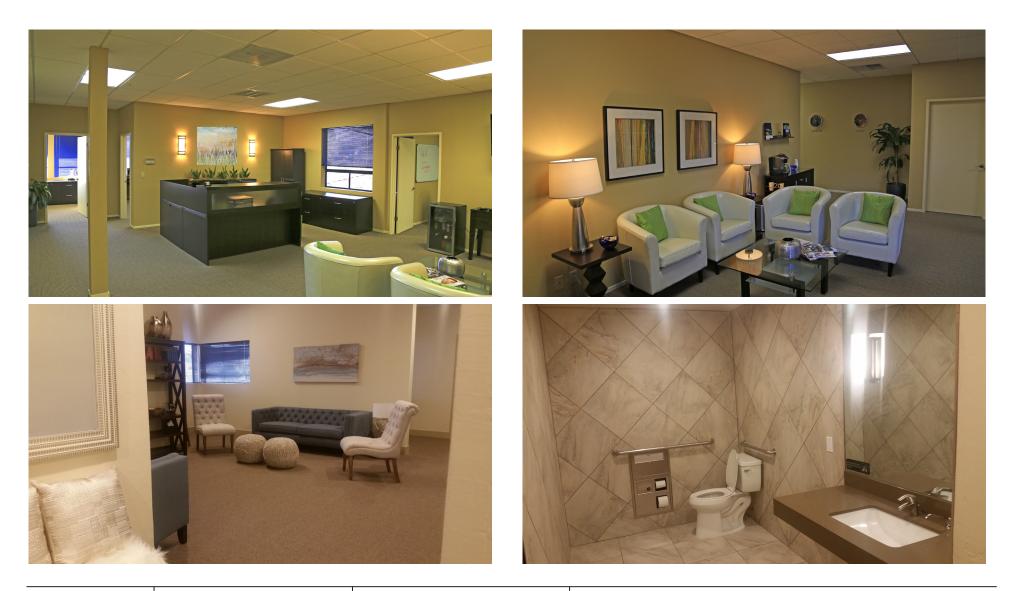

### HIGHLIGHTS

- Recent remodel of exterior
- High-end finishes throughout
- Build-to-suit floor plans
- Great window line

### OFFICE SPACE

**Suite 150B:** 1,613+/- sq ft

Suite 170B: 337+/- sq ft

- New common areas
- Immediate Highway 101 access
- Quiet neighborhood setting
- Medical uses allowed

### DESCRIPTION

4 private offices, open work area, kitchenette

Single room office

### **DESCRIPTION OF PREMISES**

Well-maintained, attractive buildings with redwood and cedar exteriors. Multiple suites available containing efficient floor plans and excellent window lines providing ample natural light.