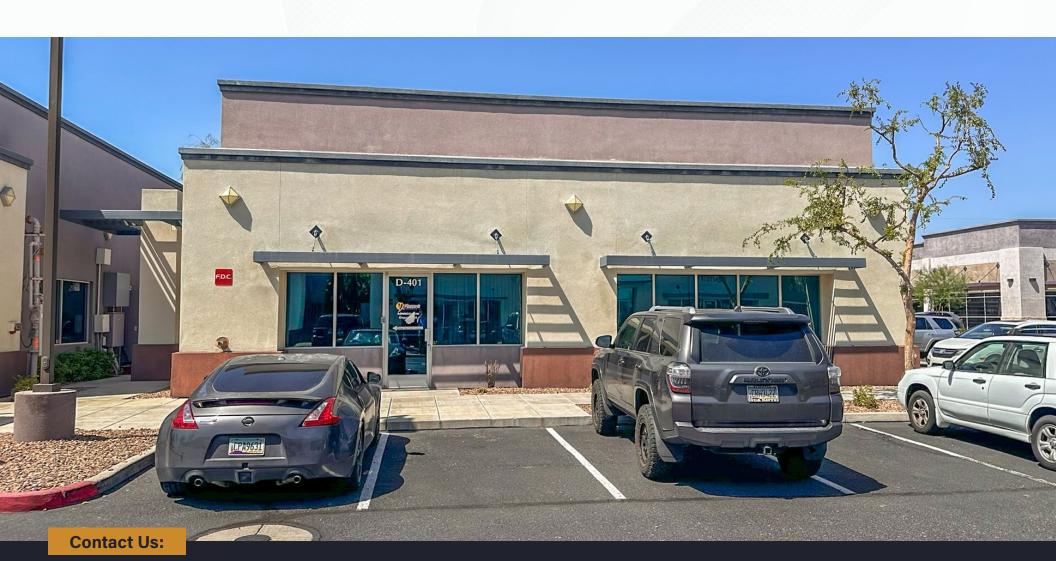

# LAKE PLEASANT PROFESSIONAL CENTER

9059 W LAKE PLEASANT PKWY, SUITE 401 PEORIA, AZ 85382

\$21.00 NNN (\$6.50 NNN'S)

1,437 SF AVAILABLE

# **AVAILABLE FOR LEASE**

**Suite 401 Size** 1,437 SF

Year Built 2006

**Zoning** Commercial

**Frontage** W Lake Pleasant Pkwy

Parking Ratio 5/1,000

#### LEASE RATE

\$21.00 NNN (\$6.50 NNN'S)

Close Proximity to Diverse Amenities

Front Door Parking

**Building Signage Available** 