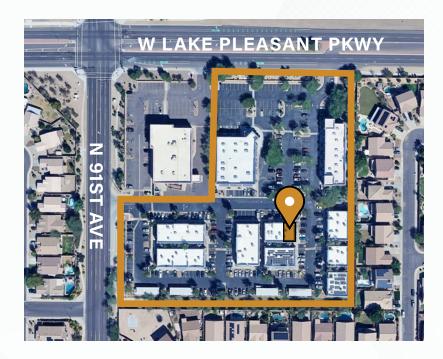

# LAKE PLEASANT PROFESSIONAL CENTER

9059 W LAKE PLEASANT PKWY, SUITE 401 PEORIA, AZ 85382

\$21.00 NNN (\$6.50 NNN'S)

1,437 SF AVAILABLE

# **AVAILABLE FOR LEASE**

**Suite 401 Size** 1,437 SF

Year Built 2006

**Zoning** Commercial

**Frontage** W Lake Pleasant Pkwy

Parking Ratio 5/1,000

- Prime frontage on W Lake Pleasant Pkwy
- Vibrant business hub surrounded by successful companies
- Near popular stores, restaurants, and entertainment
- Easy access to Loop 101 Freeway