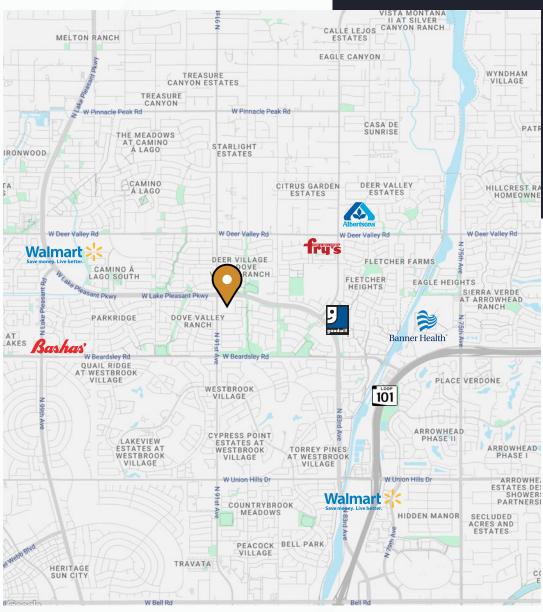

## **LOCATION HIGHLIGHTS**

This property enjoys a prime location in the heart of Peoria's thriving business district, offering exceptional visibility and accessibility. Situated just minutes from Loop 101, it provides seamless connectivity to major transportation routes and surrounding areas.

- Prime frontage on W Lake Pleasant Pkwy
- Vibrant business hub surrounded by successful companies
- Near popular stores, restaurants, and entertainment
- Easy access to Loop 101 Freeway