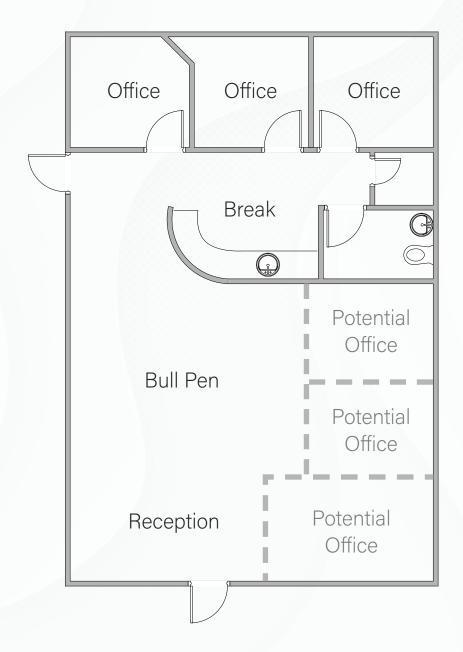

## 1,437 SF | \$21.00 NNN (\$6.50 NNN'S)

- Reception
- Bull Pen

- 3 Offices
- Rest Room
- Break Room