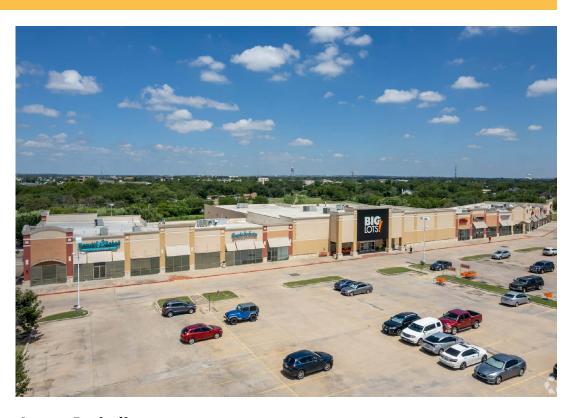

### **Shopping Center Overview**

- Located at the northeast corner of IH-35 and Mays Crossing Drive with excellent visibility, easy access and plentiful parking
- Adjacent to future 244 unit, four to five story building multifamily project on 2.75 acres
- Easy access to IH-35, SH-45, Ranch Road 620, and MoPac Loop 1
- 3,310 SF Available
- · Call for Pricing