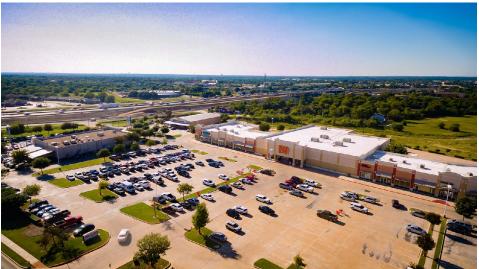

### **Shopping Center Overview**

- Located at the northeast corner of IH-35 and Mays Crossing Drive with excellent visibility, easy access and plentiful parking
- Adjacent to future 244 unit, four to five story building multifamily project on 2.75 acres
- Easy access to IH-35, SH-45, Ranch Road 620, and MoPac Loop 1
- 3,310 SF Available
- · Call for Pricing

## Mays Crossing - Retail - For Lease

1201 S IH-35, Round Rock, Texas 78681

# Mays Crossing - Retail - For Lease

1201 S IH-35, Round Rock, Texas 78681

**Bo Avery** (972) 480-1788 bo@trimarsh.com