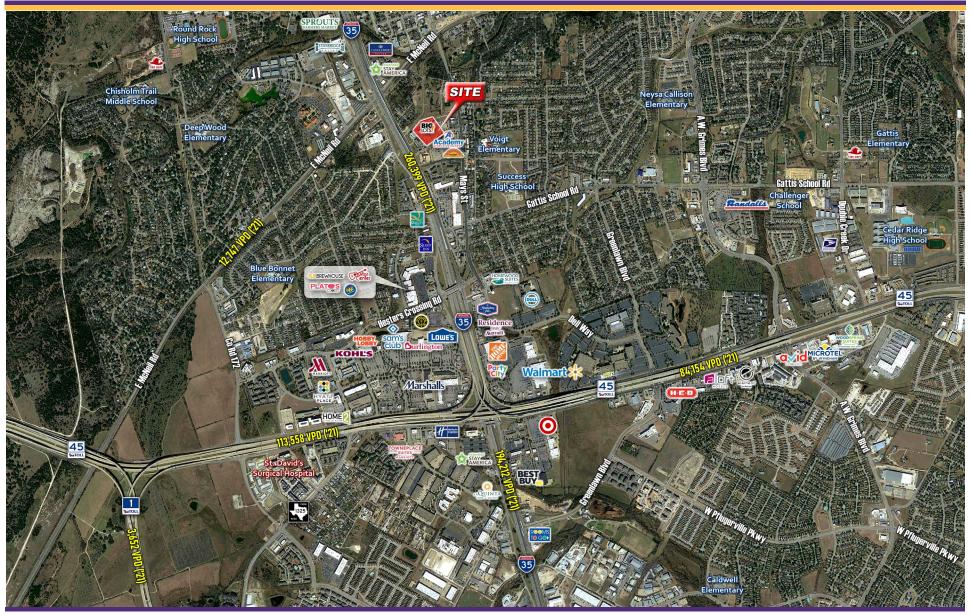

#### **Traffic Counts**

Interstate 35: 260,399 VPD (TXDOT 2021)
Gattis School Rd: 30,438 VPD (TXDOT 2020)

#### **Area Retailers**

KOHĽS

bo@trimarsh.com

- 1 Sushi Restaurant
- 2 Smile Dental Center
- 3 CBD
- 4 Papa Johns
- 5 3,310 SF AVAILABLE
- 6 Mama Hono
- 7 Carousel Pediatrics
- 8 Cosmo Spa Nail
- 9 Big Lots
- 10 Ready Go Swim
- 11 Reavis Rehab
- 12 Little Princess Spa
- 13 Office