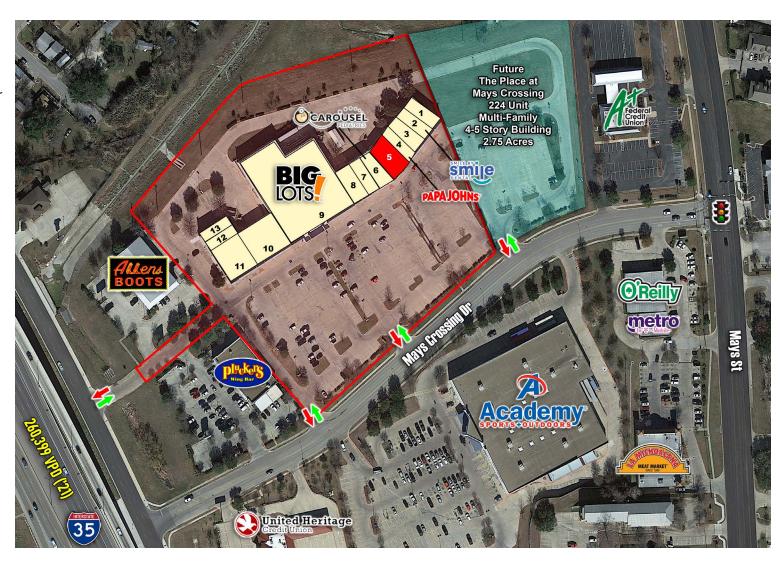

#### **Area Retailers**

KOHĽS

bo@trimarsh.com

- 1 Sushi Restaurant
- 2 Smile Dental Center
- 3 CBD
- 4 Papa Johns
- 5 3,310 SF AVAILABLE
- 6 Mama Hono
- 7 Carousel Pediatrics
- 8 Cosmo Spa Nail
- 9 Big Lots
- 10 Ready Go Swim
- 11 Reavis Rehab
- 12 Little Princess Spa
- 13 Office