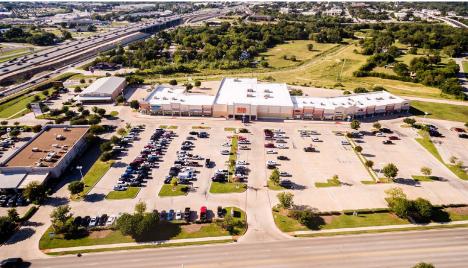

### **Shopping Center Overview**

- Located at the northeast corner of IH-35 and Mays Crossing Drive with excellent visibility, easy access and plentiful parking
- Adjacent to future 244 unit, four to five story building multifamily project on 2.75 acres
- Easy access to IH-35, SH-45, Ranch Road 620, and MoPac Loop 1
- 3,310 SF Available
- · Call for Pricing

## Mays Crossing - Retail - For Lease

1201 S IH-35, Round Rock, Texas 78681

# Mays Crossing - Retail - For Lease

1201 S IH-35, Round Rock, Texas 78681

**Bo Avery** (972) 480-1788 bo@trimarsh.com