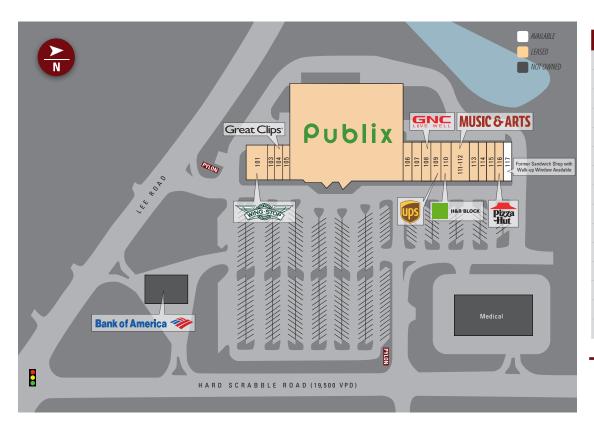

#### SITE PLAN

| SHEFLAN |                        |        |  |
|---------|------------------------|--------|--|
| Suite   | Tenant                 | Size   |  |
| 100     | Publix                 | 44,271 |  |
| 101     | Wingstop               | 2,100  |  |
| 103     | The Heard Agency       | 900    |  |
| 104     | Great Clips            | 1,200  |  |
| 105     | TASTY CRAB             | 1,200  |  |
| 106     | Hardscrabble Spirits   | 1,400  |  |
| 107     | Panda                  | 1,400  |  |
| 108     | GNC                    | 1,400  |  |
| 109     | The UPS Store          | 1,400  |  |
| 110     | H&R Block              | 1,400  |  |
| 111-112 | Music & Arts           | 2,775  |  |
| 113     | Mariner Finance        | 1,400  |  |
| 114     | Unique Nails           | 1,400  |  |
| 115     | Alive Physical Therapy | 1,425  |  |
| 116     | Pizza Hut              | 1,400  |  |
| 117     | AVAILABLE (20x70)      | 1,400  |  |

TOTAL 66,471