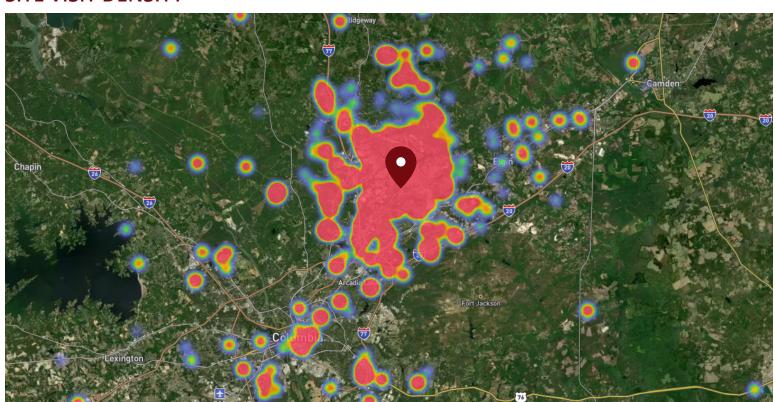

### SITE VISIT DENSITY

Red, orange, and yellow colors represent the location of 60% of site visitors

Data provided by Placer Labs Inc. (www.placer.ai)