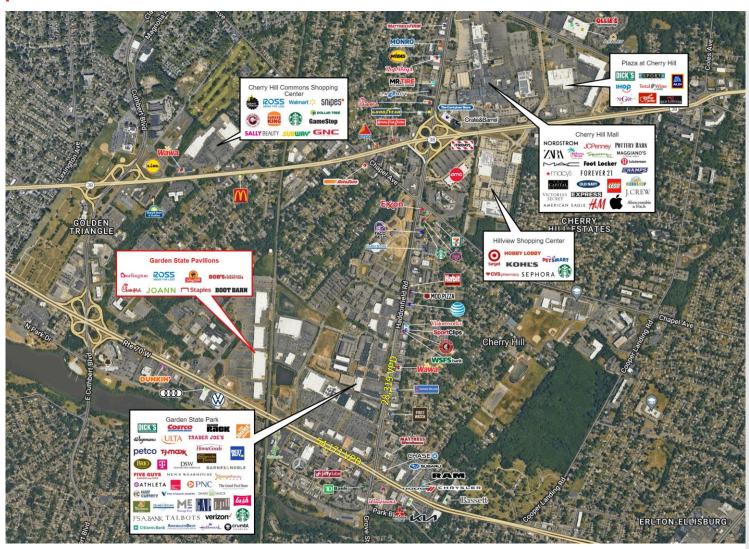

381,824 SF GLA regional power center

### **David Townes**

Managing Director +1 917 993 5515 david.townes@jll.com

### Alana Friedman

Vice President +1 201 741 0990 alana.friedman@jll.com



# **Property Location**

- High traffic, dominant power center serving Northern Camden County
- Excellent visibility and easy access from Route 70 W (Marlton Pike W) and S Cornell Avenue

# **Retail** Availability

- » 381,824 SF GLA regional power center
- Availability: 39,610 SF for sublease (Gabe's space)
- Sublease expires 03/31/2029
- Parking ratio: 7.84 / 1,000 SF
- Pylon signage opportunity on Route 70 W

### **Asking rent**

- » Upon request
- NNN charges: \$9.08 PSF

## **Trade Area** Co-Tenants



























# | Floor **Plan**



# (()) JLL

# | Site Plan



# Market Aerial



### For more information contact:

### **David Townes**

Managing Director +1 917 993 5515 david.townes@jll.com

### Alana Friedman

Vice President +1 201 741 0990 alana.friedman@jll.com

# **Demographics**



148,668

Population



\$79,413

Med. HH Income



75,567

Employees



7,809

Businesses

Demographics taken within 3 miles Source: ESRI, 2023