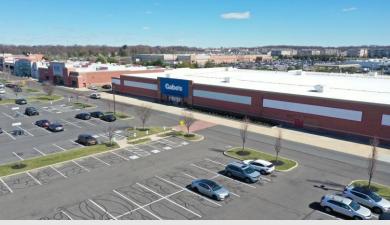

# **Retail** Availability

- » 381,824 SF GLA regional power center
- Availability: 39,610 SF for sublease (Gabe's space)
- Sublease expires 03/31/2029
- Parking ratio: 7.84 / 1,000 SF
- Pylon signage opportunity on Route 70 W