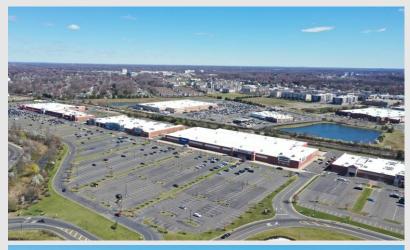

2232 Route 70 W, Cherry Hill, NJ



# 39,610 SF Retail Space for Sublease

381,824 SF GLA regional power center

### **David Townes**

Managing Director +1 917 993 5515 david.townes@jll.com

### Alana Friedman

Vice President +1 201 741 0990 alana.friedman@jll.com



# **Property Location**

- High traffic, dominant power center serving Northern Camden County
- Excellent visibility and easy access from Route 70 W (Marlton Pike W) and S Cornell Avenue

# **Retail** Availability

- » 381,824 SF GLA regional power center
- Availability: 39,610 SF for sublease (Gabe's space)
- Sublease expires 03/31/2029
- Parking ratio: 7.84 / 1,000 SF
- Pylon signage opportunity on Route 70 W

### **Asking rent**

- » Upon request
- NNN charges: \$9.08 PSF

## **Trade Area** Co-Tenants



























# | Floor **Plan**



# (()) JLL

# | Site Plan



# Market Aerial



### For more information contact:

### **David Townes**

Managing Director +1 917 993 5515 david.townes@jll.com

### Alana Friedman

Vice President +1 201 741 0990 alana.friedman@jll.com

# **Demographics**



148,668

Population



\$79,413

Med. HH Income



75,567

Employees



7,809

Businesses

Demographics taken within 3 miles Source: ESRI, 2023