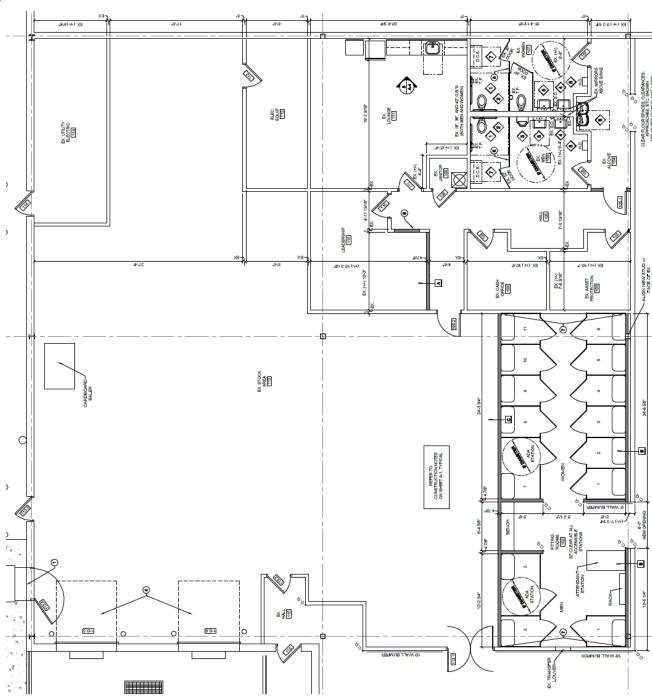

ill, NJ



# 39,610 SF Retail Space for Sublease

381,824 SF GLA regional power center

### **David Townes**

Managing Director +1 917 993 5515 david.townes@jll.com

### Alana Friedman

Vice President +1 201 741 0990 alana.friedman@jll.com



# **Property Location**

- High traffic, dominant power center serving Northern Camden County
- Excellent visibility and easy access from Route 70 W (Marlton Pike W) and S Cornell Avenue

# **Retail** Availability

- » 381,824 SF GLA regional power center
- Availability: 39,610 SF for sublease (Gabe's space)
- Sublease expires 03/31/2029
- Parking ratio: 7.84 / 1,000 SF
- Pylon signage opportunity on Route 70 W

### **Asking rent**

- » Upon request
- NNN charges: \$9.08 PSF

## **Trade Area** Co-Tenants



























# | Floor **Plan**



# (()) JLL

# | Site Plan



# Market Aerial



### For more information contact:

### **David Townes**

Managing Director +1 917 993 5515 david.townes@jll.com

### Alana Friedman

Vice President +1 201 741 0990 alana.friedman@jll.com

# **Demographics**



148,668

Population



\$79,413

Med. HH Income



75,567

Employees



7,809

Businesses

Demographics taken within 3 miles Source: ESRI, 2023