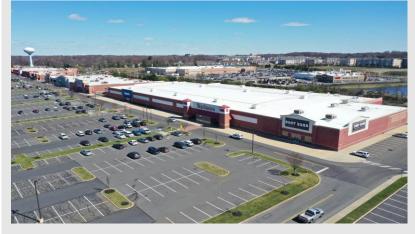

2 Route 70 W, Cherry Hill, NJ



# 39,610 SF Retail Space for Sublease

381,824 SF GLA regional power center

### **David Townes**

Managing Director +1 917 993 5515 david.townes@jll.com

### Alana Friedman

Vice President +1 201 741 0990 alana.friedman@jll.com



# **Property Location**

- High traffic, dominant power center serving Northern Camden County
- Excellent visibility and easy access from Route 70 W (Marlton Pike W) and S Cornell Avenue

# **Retail** Availability

- » 381,824 SF GLA regional power center
- Availability: 39,610 SF for sublease (Gabe's space)
- Sublease expires 03/31/2029
- Parking ratio: 7.84 / 1,000 SF
- Pylon signage opportunity on Route 70 W

### **Asking rent**

- » Upon request
- NNN charges: \$9.08 PSF

## **Trade Area** Co-Tenants



























# | Floor **Plan**



# (()) JLL

# | Site Plan



# Market Aerial



### For more information contact:

### **David Townes**

Managing Director +1 917 993 5515 david.townes@jll.com

### Alana Friedman

Vice President +1 201 741 0990 alana.friedman@jll.com

# **Demographics**



148,668

Population



\$79,413

Med. HH Income



75,567

Employees



7,809

Businesses

Demographics taken within 3 miles Source: ESRI, 2023