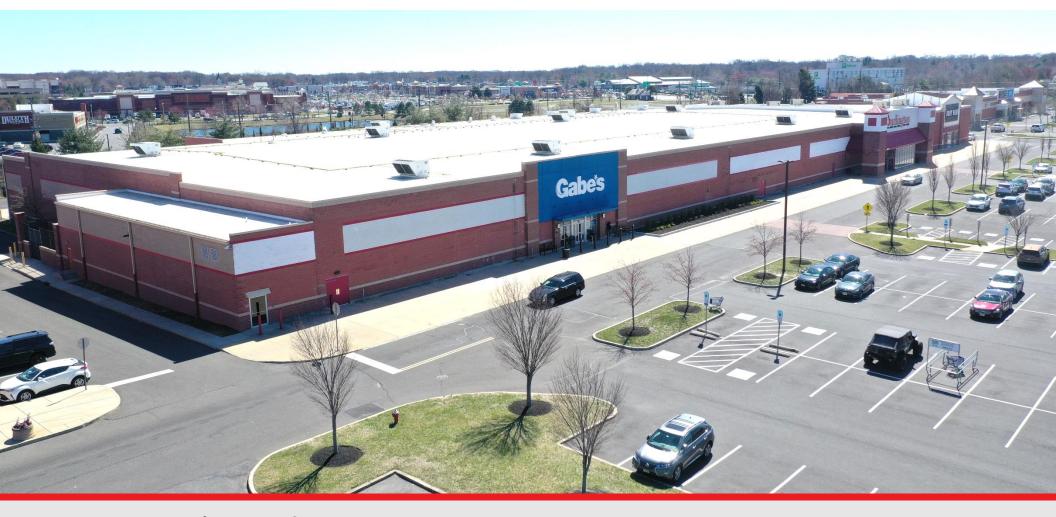

# **Garden State** Pavilions

2232 Route 70 W, Cherry Hill, NJ

# 39,610 SF Retail Space for Sublease

381,824 SF GLA regional power center

# **Retail** Availability

- » 381,824 SF GLA regional power center
- Availability: 39,610 SF for sublease (Gabe's space)
- Sublease expires 03/31/2029
- Parking ratio: 7.84 / 1,000 SF
- Pylon signage opportunity on Route 70 W