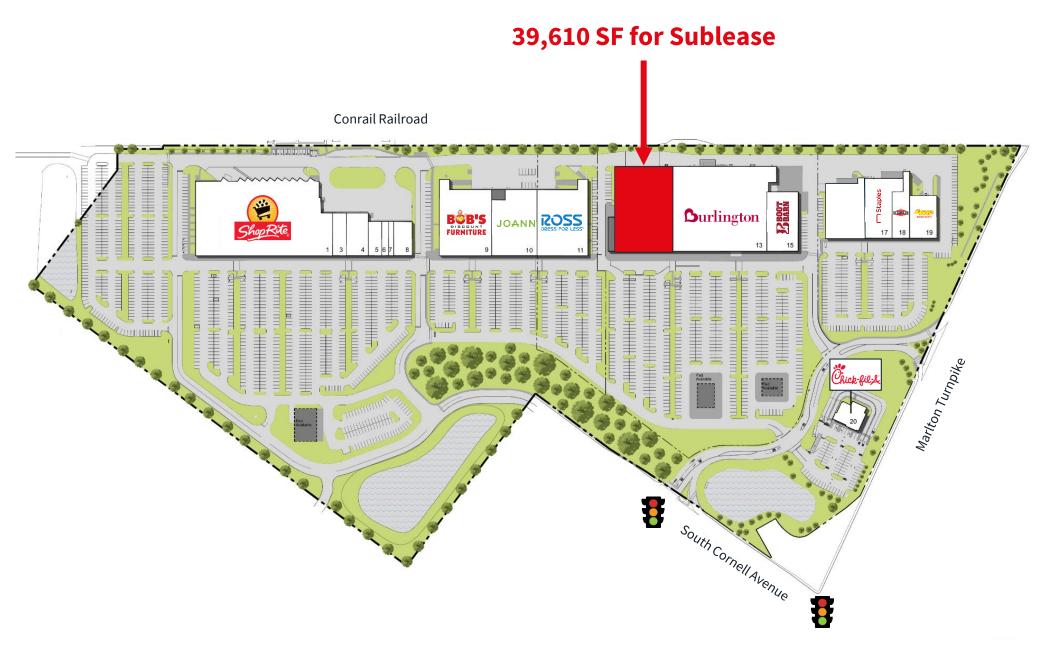

# | Site Plan

# 39,610 SF Retail Space for Sublease

381,824 SF GLA regional power center

# **Retail** Availability

- » 381,824 SF GLA regional power center
- Availability: 39,610 SF for sublease (Gabe's space)
- Sublease expires 03/31/2029
- Parking ratio: 7.84 / 1,000 SF
- Pylon signage opportunity on Route 70 W