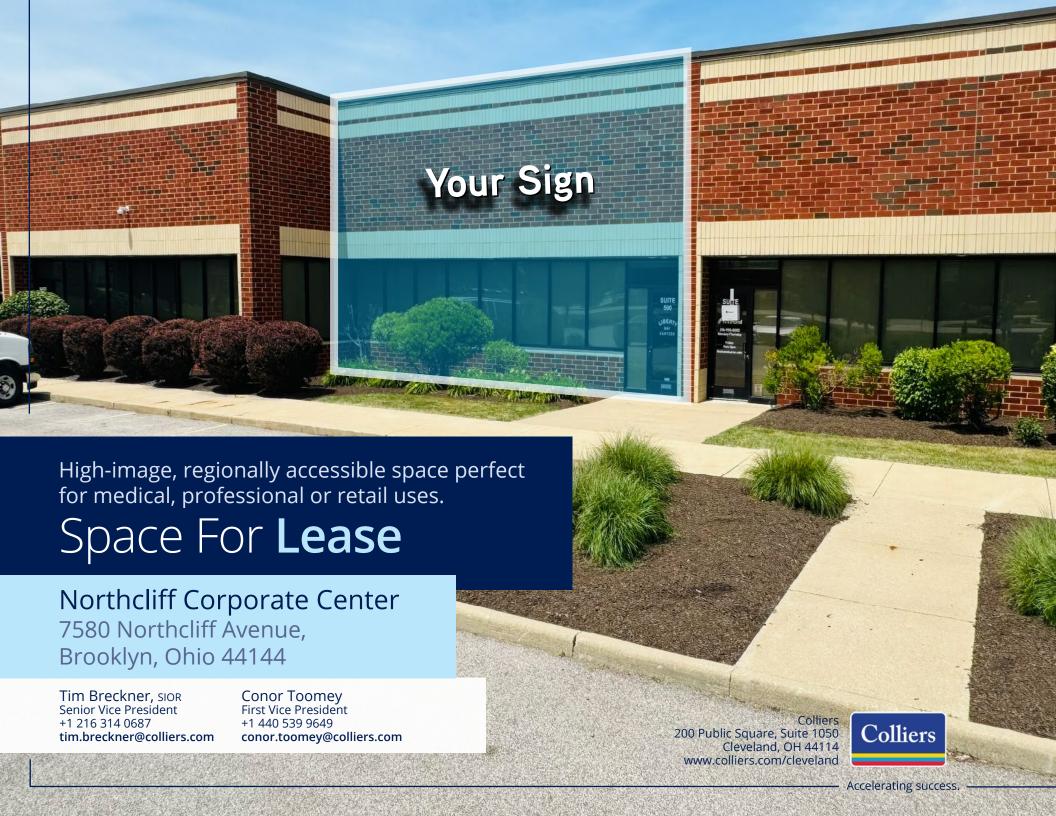

## Property Details

#### **Northcliff Corporate Center Advantages**

- Join Cleveland Clinic, PPG and others at a premier multi-tenant complex.
- Enjoy high visibility (109,000+ vehicles per day at Ridge Rd. & I-480).
- Only 6.4 miles from the Cleveland Hopkins International Airport (CLE).
- Only 10.3 miles to Downtown Cleveland.
- Adjacent to national retailers & restaurants, including Ridge Park Square.
- Accessible regionally via car or bus.

#### Available: Suite 500

- 4,613 SF Suite
- \$12.95/SF NNN
- Large building and monument signage available.
- Ample parking available.

7580 Northcliff Ave, Brooklyn, OH

Tim Breckner, SIOR Senior Vice President +1 216 314 0687 tim.breckner@colliers.com Conor Toomey First Vice President +1 440 539 9649 conor.toomey@colliers.com Colliers 200 Public Square, Suite 1050 Cleveland, OH 44114 www.colliers.com/cleveland