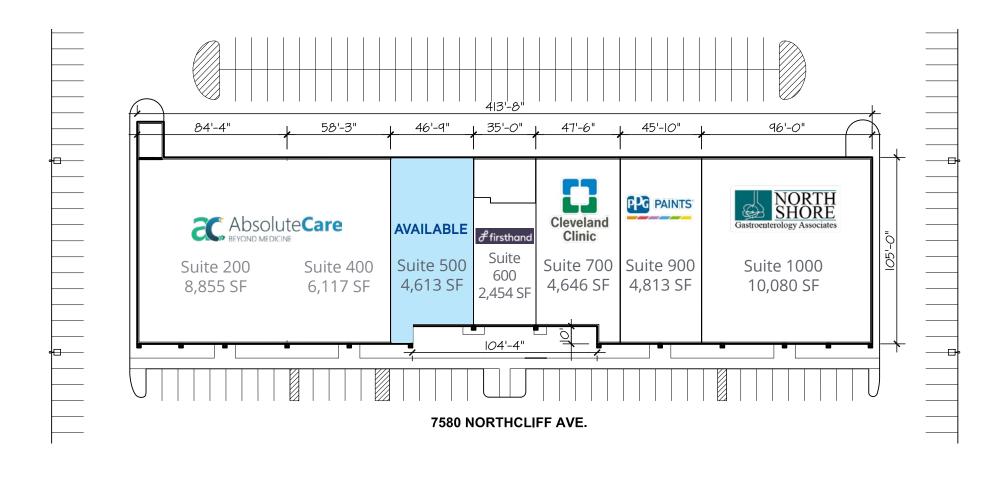

#### Available: Suite 500

- 4,613 SF Suite
- \$12.95/SF NNN
- Large building and monument signage available.
- Ample parking available.

# Property Drawings

| Suite Number | Square Footage | Occupancy | Rate/SF NNN |
|--------------|----------------|-----------|-------------|
| 500          | 4,613 SF       | 11/1/2024 | \$12.95     |