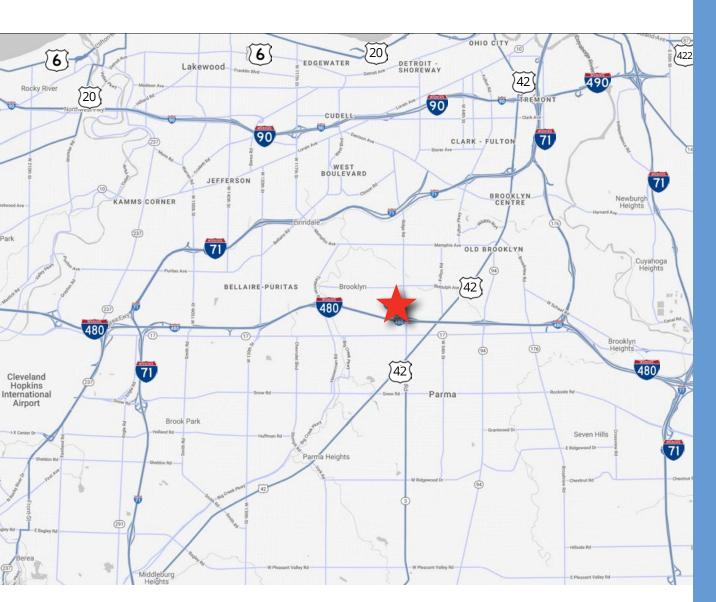

## Location Map

| -     |  |              |
|-------|--|--------------|
| Trave |  | ncas         |
| Have  |  | $\mathbf{H}$ |

| Interstate 480               | .5 Miles   |
|------------------------------|------------|
| Route 42                     | 1 Mile     |
| Interstate 71                | 3.3 Miles  |
| Interstate 77                | 5.2 Miles  |
| Interstate 90                | 6.7 Miles  |
| Downtown<br>Cleveland        | 10.3 Miles |
| Cleveland Hopkins<br>Airport | 6.4 Miles  |