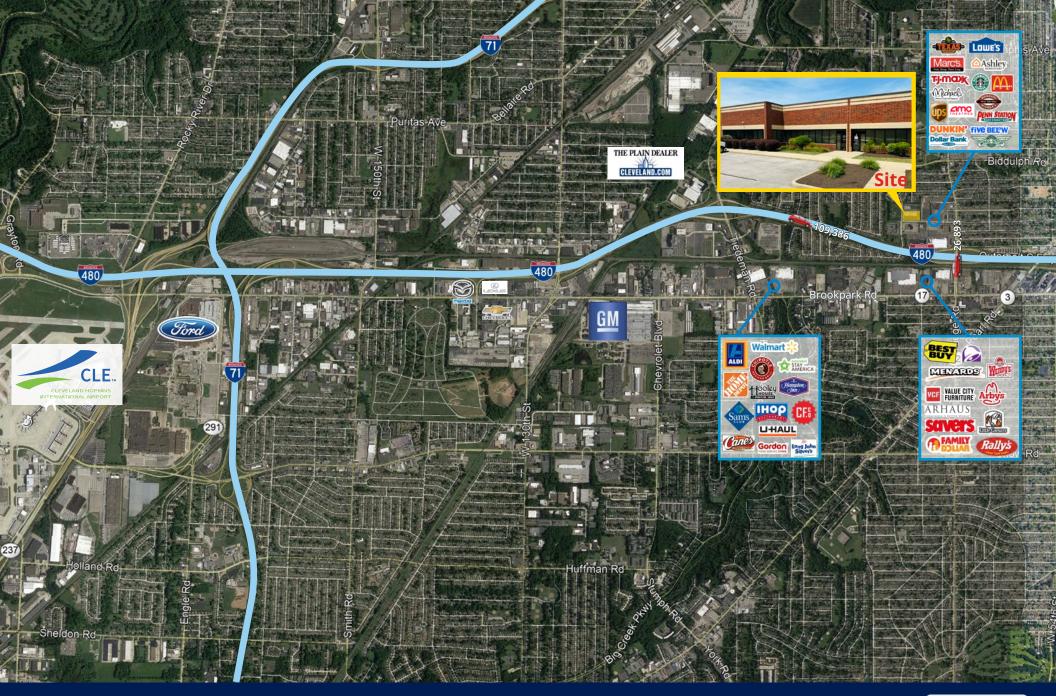

#### **Northcliff Corporate Center Advantages**

- Join Cleveland Clinic, PPG and others at a premier multi-tenant complex.
- Enjoy high visibility (109,000+ vehicles per day at Ridge Rd. & I-480).
- Only 6.4 miles from the Cleveland Hopkins International Airport (CLE).
- Only 10.3 miles to Downtown Cleveland.
- Adjacent to national retailers & restaurants, including Ridge Park Square.
- Accessible regionally via car or bus.