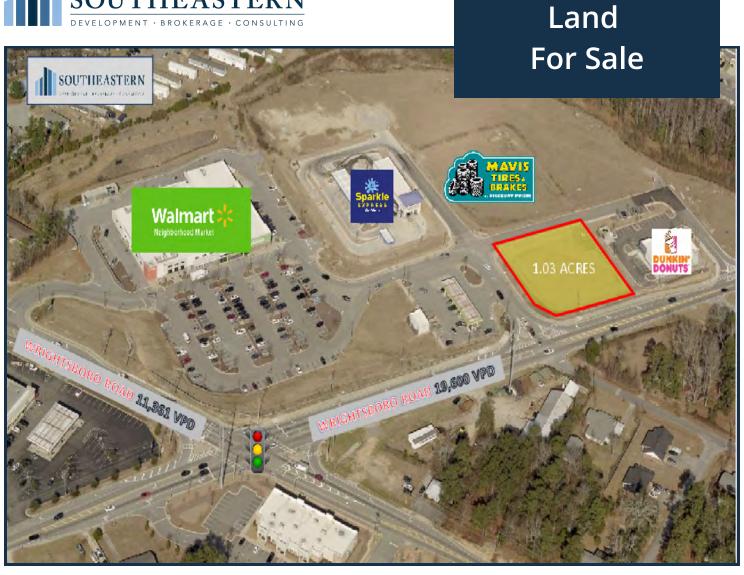

### **5229 Wrightsboro Rd**

Grovetown, GA 30813

#### **Property features**

Listing Price: \$850,000 Property Size: 1.03 Acres Price Per Acre: \$825,243

Parcel ID: G01 004C

Zoning: GC - General Commercial

Presented By:

## Land For Sale

Presented By: