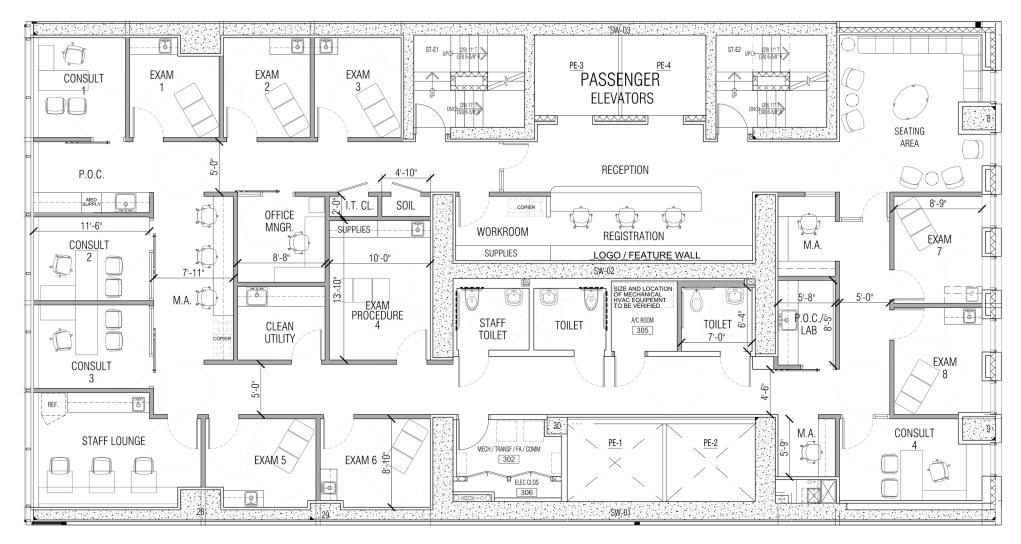

Floor Plans Contained Within Are For Illustrative Purposes Only. Actual Size and Dimensions May Vary.

## **LAYOUT** 5,555 RSF

Waiting AreaTwReceptionForSeven Exam RoomsThProcedure RoomThLaboratoryStSterilization Room

Two Nurses Stations Four Office/Consults Three Admin Offices Three Restrooms Staff Lounge/Kitchen