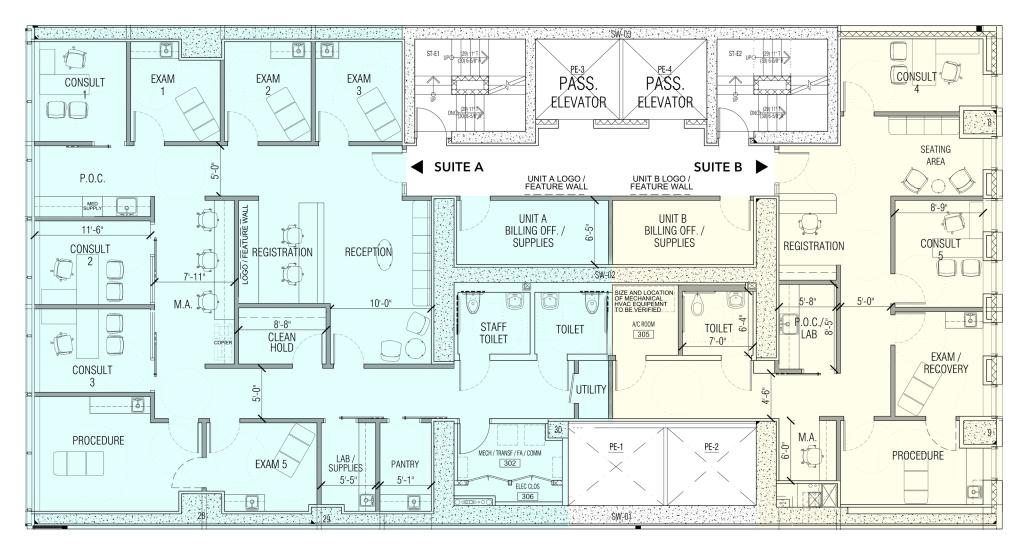

## **LAYOUT** 5,555 RSF

Waiting AreaTwReceptionForSeven Exam RoomsThProcedure RoomThLaboratoryStSterilization Room

Two Nurses Stations Four Office/Consults Three Admin Offices Three Restrooms Staff Lounge/Kitchen

#### SUITE A LAYOUT 3,611 RSF

Waiting Area Reception Four Exam Rooms Procedure Room Laboratory Sterilization Room Nurses Station Three Office/Consults Admin Office Two Restrooms Storage Room

#### SUITE B LAYOUT 1,944 RSF

Waiting Area Reception Exam/Recovery Room Procedure Room Laboratory Two Office/Consults Admin Office Restroom Storage Room