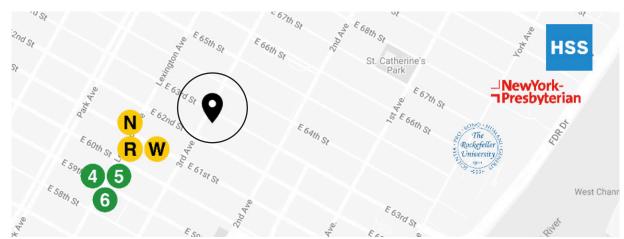

# The Leyton Medical @ 1061 THIRD AVENUE

Available for lease, The Leyton Medical at 1061 Third Avenue is a new construction, mixed-use luxury building located between 62nd and 63rd Street. The Leyton is proximate to Manhattan's major hospitals and mass transit.