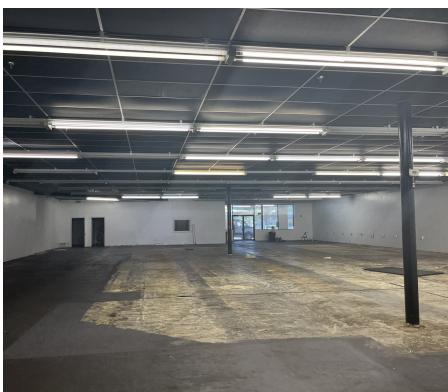

#### Leasing information

| Unit | Size     | Lease Rate  | Lease Type | Available |
|------|----------|-------------|------------|-----------|
| Е    | 2,000 sf | \$16.00 psf | NNN        | Now       |
| В    | 8,450 sf | \$12.00 psf | NNN        | Now       |

### College Park Center

College Park Center is a neighborhood retail center well-positioned at the intersection of Hwy 78 & College Park Road in the booming College Park trade area. Located on the soon-to-be developed Lowcountry Rapid Transit (LCRT) line and coupled with excellent vehicle traffic volume, this prime Dollar Tree/Family Dollar-anchored location offers many options for businesses looking to grow or expand. NNN is \$3.77psf.