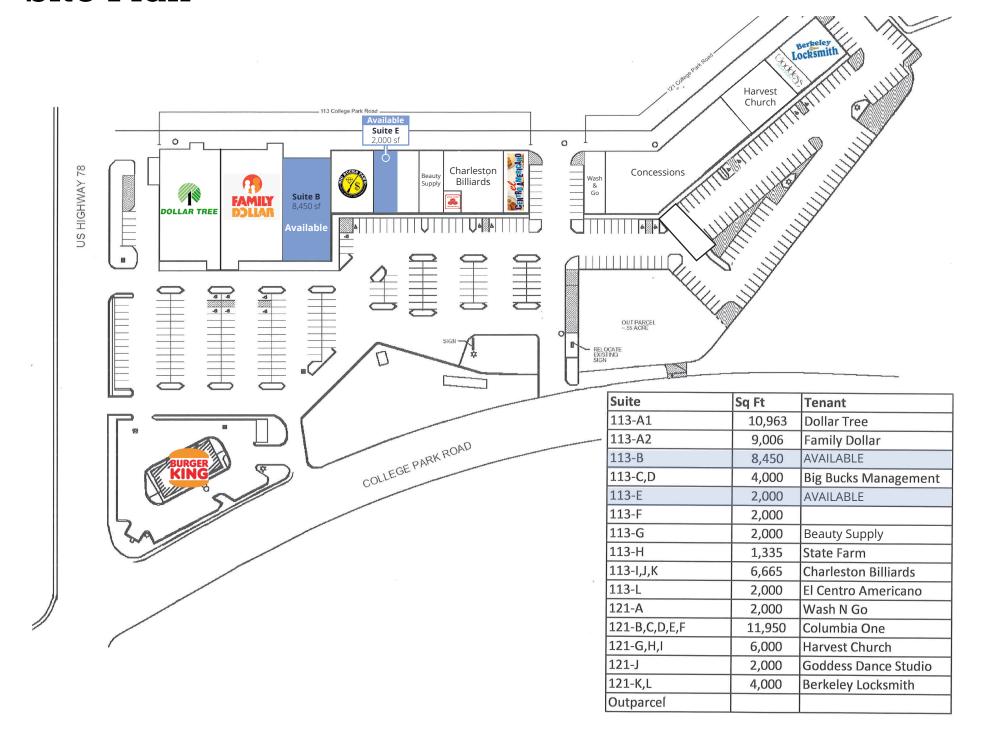

#### Leasing information

| Unit | Size     | Lease Rate  | Lease Type | Available |
|------|----------|-------------|------------|-----------|
| Е    | 2,000 sf | \$16.00 psf | NNN        | Now       |
| В    | 8,450 sf | \$12.00 psf | NNN        | Now       |

#### Site Plan