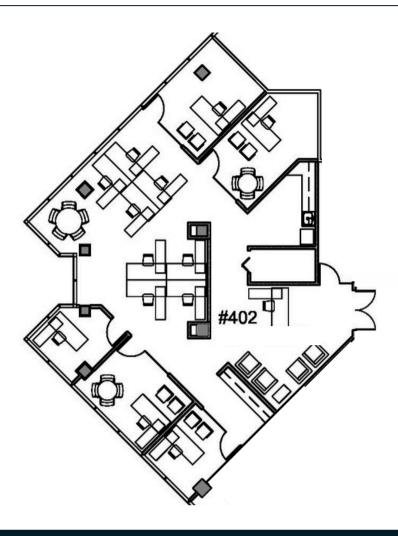

### 515 N Flagler

Suite Square Footage Term

402 2,864 SF 5/31/27

Asking Rate: \$52.50/ NNN OPEX: \$23.09

## Floorplan