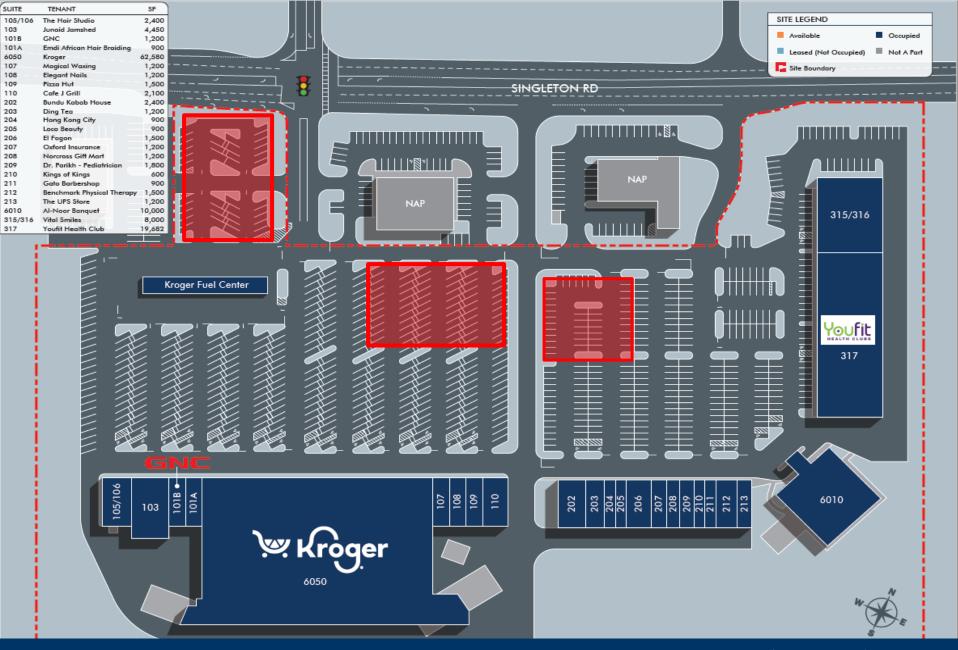

| PROPERTY DETAILS              |                                                                                                                                                                                                |  |
|-------------------------------|------------------------------------------------------------------------------------------------------------------------------------------------------------------------------------------------|--|
| Address                       | 6050 Singleton Rd<br>Norcross, GA                                                                                                                                                              |  |
| Total Square<br>Footage       | 130,512 SF                                                                                                                                                                                     |  |
| Out lot Pads                  | 3 pads available<br>Size Subject to Site Plan<br>Approval                                                                                                                                      |  |
| Asking Price                  | GL or Sale Subject to Offer                                                                                                                                                                    |  |
| Anchor                        | Located adjacent to Kroger                                                                                                                                                                     |  |
| Co-Tenants                    | Other tenants in Shopping<br>Center include: Youfit<br>Health Club, GNC, Pizza Hut,<br>UPS Store, Benchmark PT<br>Outparcels include: Kroger<br>Fuel Center, Tires Plus,<br>Fame Beauty Supply |  |
|                               | Tame Beauty Supply                                                                                                                                                                             |  |
| Daily Traffic<br>Counts (VPD) | Singleton Rd: 28,010<br>Jimmy Carter Blvd: 76,000                                                                                                                                              |  |

## **PROPERTY SUMMARY**

Singleton Square is a Kroger-anchored center centrally located in Norcross, Ga less than 1 mile off of I-85. Over 67,000 square feet of retail space adjacent to Kroger, with over 28,000 vehicles per day along Singleton Rd. Up to 3 outparcel pads available for Sale or Ground Lease within the this center. Pricing and sizing of pads are subject to offer with site plan approval. Call for more details.