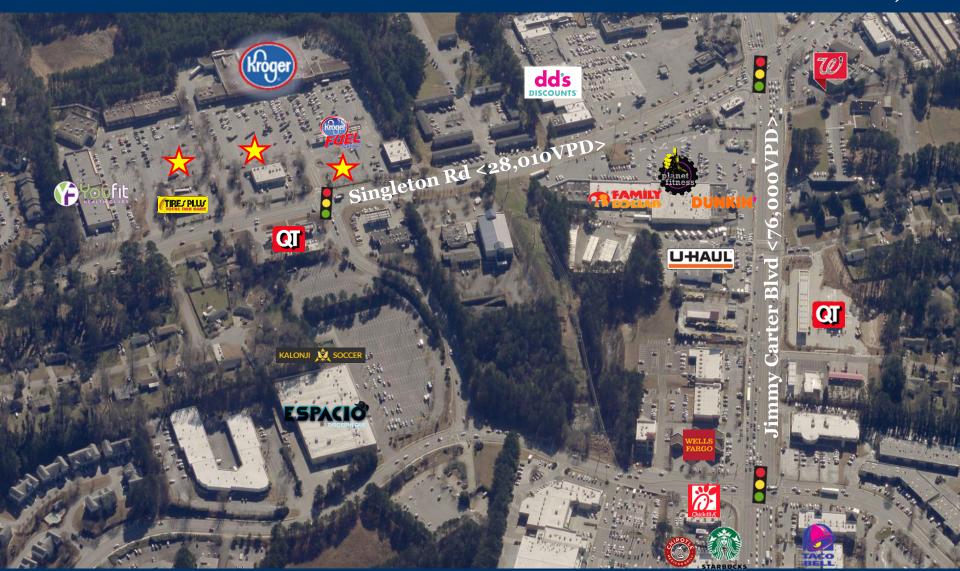

| PROPERTY DETAILS              |                                                                                                                                                                                                |  |
|-------------------------------|------------------------------------------------------------------------------------------------------------------------------------------------------------------------------------------------|--|
| Address                       | 6050 Singleton Rd<br>Norcross, GA                                                                                                                                                              |  |
| Total Square<br>Footage       | 130,512 SF                                                                                                                                                                                     |  |
| Out lot Pads                  | 3 pads available<br>Size Subject to Site Plan<br>Approval                                                                                                                                      |  |
| Asking Price                  | GL or Sale Subject to Offer                                                                                                                                                                    |  |
| Anchor                        | Located adjacent to Kroger                                                                                                                                                                     |  |
| Co-Tenants                    | Other tenants in Shopping<br>Center include: Youfit<br>Health Club, GNC, Pizza Hut,<br>UPS Store, Benchmark PT<br>Outparcels include: Kroger<br>Fuel Center, Tires Plus,<br>Fame Beauty Supply |  |
|                               | Tame Beauty Supply                                                                                                                                                                             |  |
| Daily Traffic<br>Counts (VPD) | Singleton Rd: 28,010<br>Jimmy Carter Blvd: 76,000                                                                                                                                              |  |

## **PROPERTY SUMMARY**

Singleton Square is a Kroger-anchored center centrally located in Norcross, Ga less than 1 mile off of I-85. Over 67,000 square feet of retail space adjacent to Kroger, with over 28,000 vehicles per day along Singleton Rd. Up to 3 outparcel pads available for Sale or Ground Lease within the this center. Pricing and sizing of pads are subject to offer with site plan approval. Call for more details.