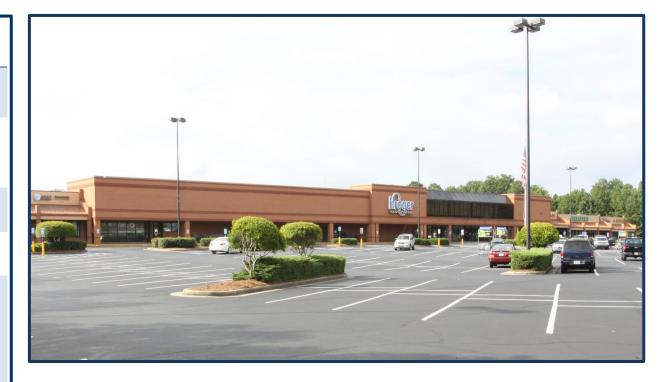

## **PROPERTY SUMMARY**

Singleton Square is a Kroger-anchored center centrally located in Norcross, Ga less than 1 mile off of I-85. Over 67,000 square feet of retail space adjacent to Kroger, with over 28,000 vehicles per day along Singleton Rd. Up to 3 outparcel pads available for Sale or Ground Lease within the this center. Pricing and sizing of pads are subject to offer with site plan approval. Call for more details.

| PROPERTY DETAILS              |                                                                                                                                                                                                |  |
|-------------------------------|------------------------------------------------------------------------------------------------------------------------------------------------------------------------------------------------|--|
| Address                       | 6050 Singleton Rd<br>Norcross, GA                                                                                                                                                              |  |
| Total Square<br>Footage       | 130,512 SF                                                                                                                                                                                     |  |
| Out lot Pads                  | 3 pads available<br>Size Subject to Site Plan<br>Approval                                                                                                                                      |  |
| Asking Price                  | GL or Sale Subject to Offer                                                                                                                                                                    |  |
| Anchor                        | Located adjacent to Kroger                                                                                                                                                                     |  |
| Co-Tenants                    | Other tenants in Shopping<br>Center include: Youfit<br>Health Club, GNC, Pizza Hut,<br>UPS Store, Benchmark PT<br>Outparcels include: Kroger<br>Fuel Center, Tires Plus,<br>Fame Beauty Supply |  |
|                               | Tame Beauty Supply                                                                                                                                                                             |  |
| Daily Traffic<br>Counts (VPD) | Singleton Rd: 28,010<br>Jimmy Carter Blvd: 76,000                                                                                                                                              |  |