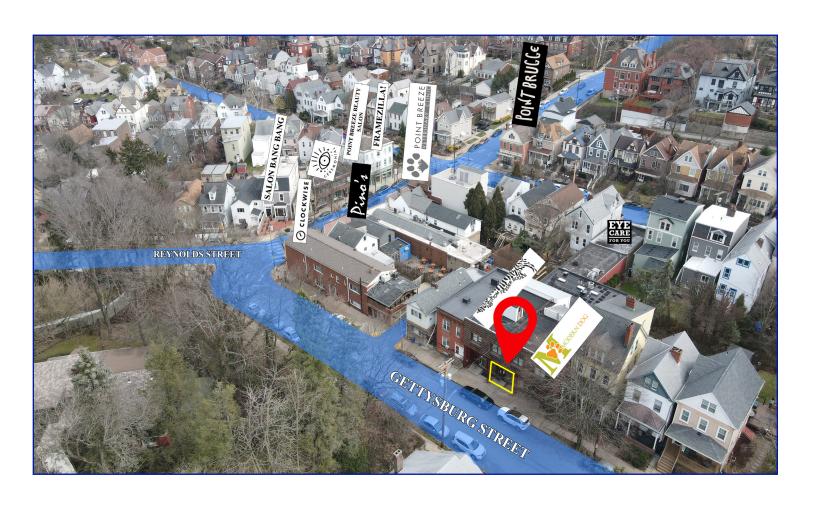

# LOCATION & DEMOGRAPHICS

| DEMOGRAPHICS:    | 1 MILE   | 3 MILES  | 5 MILES  |
|------------------|----------|----------|----------|
| 2023 Population  | 23,240   | 174,869  | 333,978  |
| Median HH Income | \$79,249 | \$52,684 | \$53,049 |