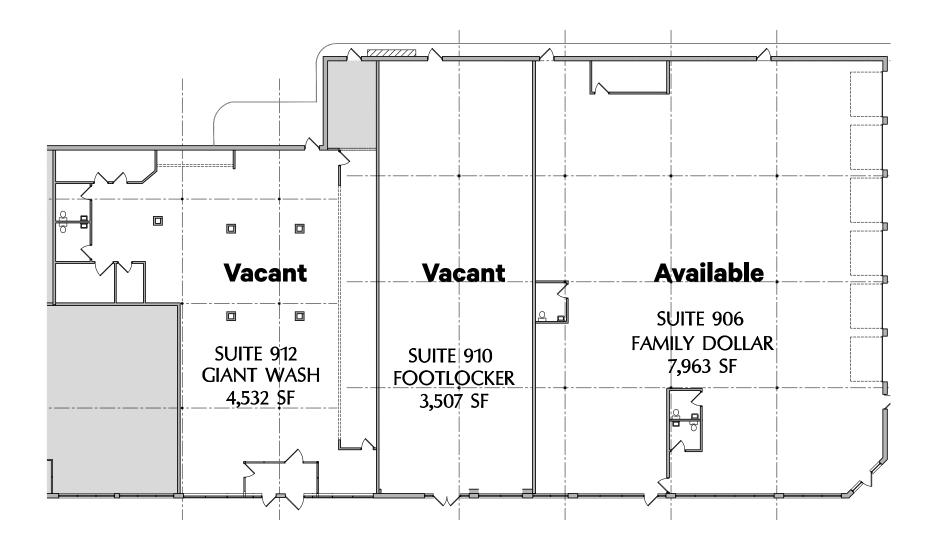

on signage available
- High traffic counts
- The center of North Minneapolis retail
- Next to active MTC bus stop
- Free surface parking
- Easy on off I-94 at the Broadway Ave exit
- Short distance to Downtown Minneapolis/North Loop

#### **Traffic Counts**

- + I-94: 84,620 VPD
- + W Broadway Ave: 18,681 VPD
- + Emerson Ave N: 3,429 VPD

### Demographics

|                          | 1 Mile   | 3 Miles   | 5 Miles  |
|--------------------------|----------|-----------|----------|
| Population               | 24,580   | 190,356   | 471,824  |
| Daytime Population       | 25,461   | 285,409   | 587,114  |
| Households               | 7,700    | 88,048    | 206,667  |
| Average Household Income | \$64,773 | \$100,701 | \$98,787 |

# Property Site Plan



Broadway Ave

## Property Floor Plan



For Lease

## Property Floor Plan



### Prospect Space (East)

### Prospect Space (West)





### Hawthorn Crossings 1000 W Broadway Avenue | Minneapolis, MN 55411



### **Contact Us**

#### Rob Wise

First Vice President +1 612 336 4274 rob.wise@cbre.com

#### Jerry Driessen

First Vice President +1 612 336 4310 gerrald.driessen@cbre.com **Charlie Hexum** 

Vice President +1 612 336 4275 charlie.hexum@cbre.com

© 2023 CBRE, Inc. All rights reserved. This information has been obtained from sources believed reliable, but has not been verified for accuracy or completeness. You should conduct a careful, independent investigation of the property and verify all information. Any reliance on this information is solely at your own risk. CBRE and the CBRE logo are service marks of CBRE, Inc. Al