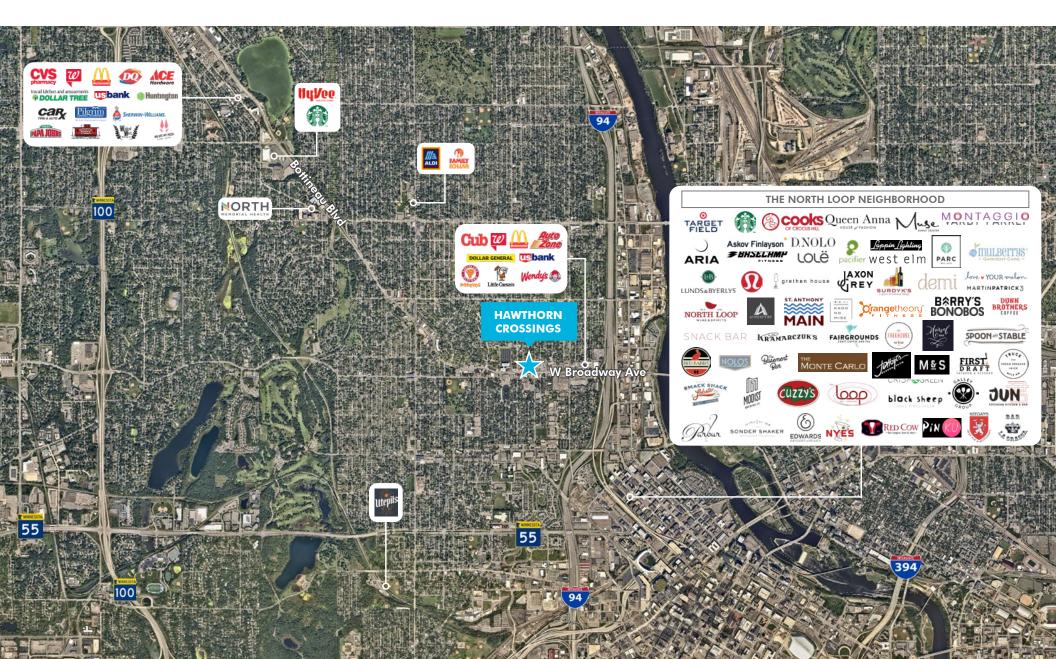

### Area Map

#### **Co-Tenants**

#### Area Retailers

#### **Traffic Counts**

- + I-94: 84,620 VPD
- + W Broadway Ave: 18,681 VPD
- + Emerson Ave N: 3,429 VPD