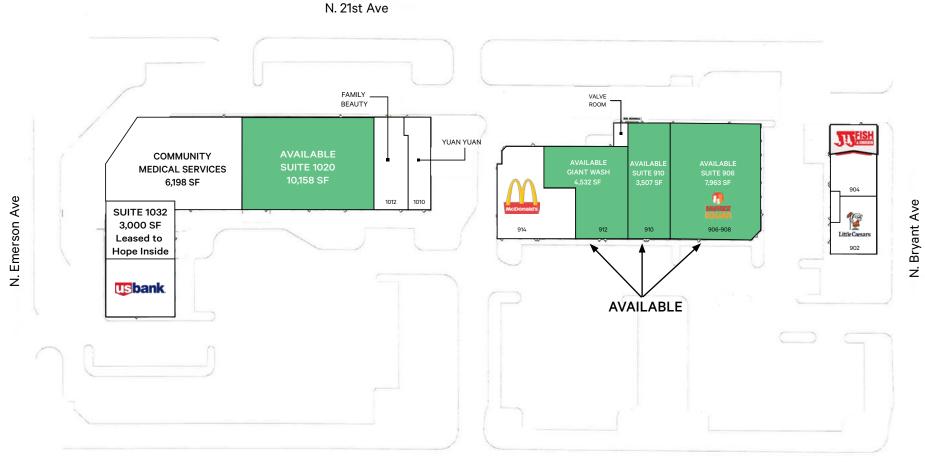

# Property Site Plan

Broadway Ave

#### Available Space

- + 26,000 SF
- + Largest Suite: 16,000 SF
- + Smallest Suite: 2,500 SF