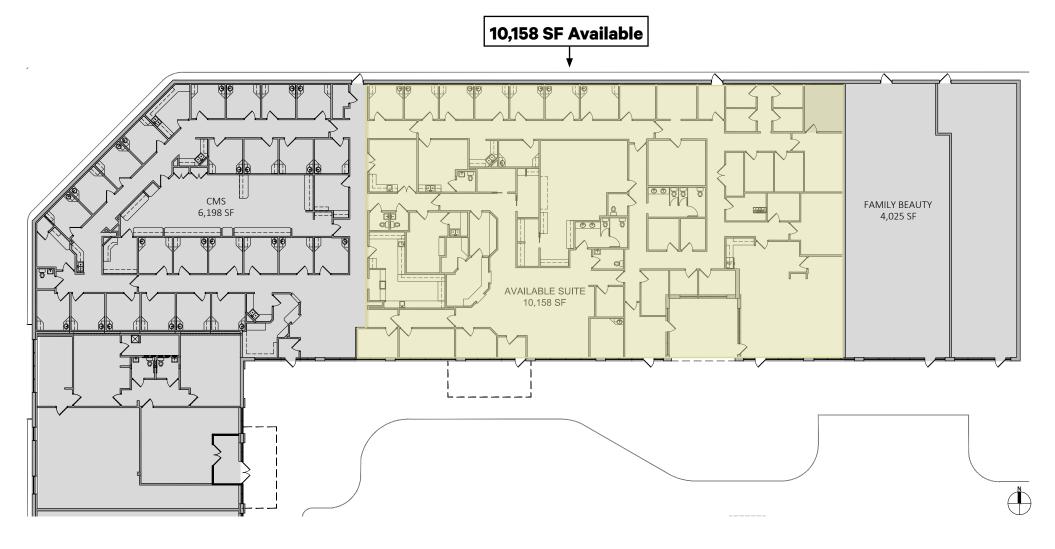

ounts
- The center of North Minneapolis retail
- Next to active MTC bus stop
- Free surface parking
- Easy on off I-94 at the Broadway Ave exit
- Short distance to Downtown Minneapolis/North Loop

#### **Traffic Counts**

- + I-94: 84,620 VPD
- + W Broadway Ave: 18,681 VPD
- + Emerson Ave N: 3,429 VPD

### Demographics

|                          | 1 Mile   | 3 Miles   | 5 Miles  |
|--------------------------|----------|-----------|----------|
| Population               | 24,580   | 190,356   | 471,824  |
| Daytime Population       | 25,461   | 285,409   | 587,114  |
| Households               | 7,700    | 88,048    | 206,667  |
| Average Household Income | \$64,773 | \$100,701 | \$98,787 |

# Property Site Plan



Broadway Ave

## Property Floor Plan



For Lease

## Property Floor Plan



### Prospect Space (East)

### Prospect Space (West)





### Hawthorn Crossings 1000 W Broadway Avenue | Minneapolis, MN 55411



### **Contact Us**

#### Rob Wise

First Vice President +1 612 336 4274 rob.wise@cbre.com

#### Jerry Driessen

First Vice President +1 612 336 4310 gerrald.driessen@cbre.com **Charlie Hexum** 

Vice President +1 612 336 4275 charlie.hexum@cbre.com

© 2023 CBRE, Inc. All rights reserved. This information has been obtained from sources believed reliable, but has not been verified for accuracy or completeness. You should conduct a careful, independent investigation of the property and verify all information. Any reliance on this information is solely at your own risk. CBRE and the CBRE logo are service marks of CBRE, Inc. All other marks displayed on this docum