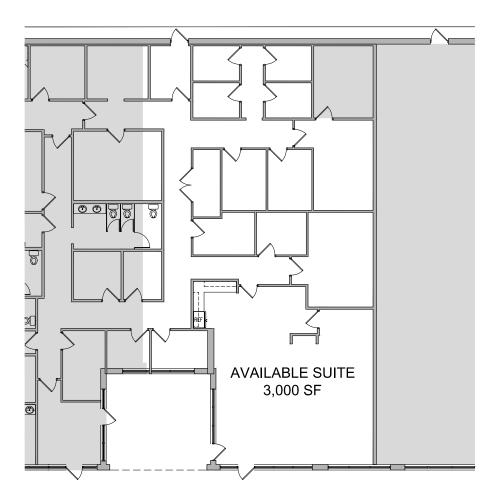

active MTC bus stop
- Free surface parking
- Easy on off I-94 at the Broadway Ave exit
- Short distance to Downtown Minneapolis/North Loop

#### **Traffic Counts**

- + I-94: 84,620 VPD
- + W Broadway Ave: 18,681 VPD
- + Emerson Ave N: 3,429 VPD

### Demographics

|                          | 1 Mile   | 3 Miles   | 5 Miles  |
|--------------------------|----------|-----------|----------|
| Population               | 24,580   | 190,356   | 471,824  |
| Daytime Population       | 25,461   | 285,409   | 587,114  |
| Households               | 7,700    | 88,048    | 206,667  |
| Average Household Income | \$64,773 | \$100,701 | \$98,787 |

# Property Site Plan



Broadway Ave

## Property Floor Plan



For Lease

## Property Floor Plan



### Prospect Space (East)

### Prospect Space (West)





### Hawthorn Crossings 1000 W Broadway Avenue | Minneapolis, MN 55411



### **Contact Us**

#### Rob Wise

First Vice President +1 612 336 4274 rob.wise@cbre.com

#### Jerry Driessen

First Vice President +1 612 336 4310 gerrald.driessen@cbre.com **Charlie Hexum** 

Vice President +1 612 336 4275 charlie.hexum@cbre.com

© 2023 CBRE, Inc. All rights reserved. This information has been obtained from sources believed reliable, but has not been verified for accuracy or completeness. You should conduct a careful, independent investigation of the property and verify all information. Any reliance on this information is solely at your own risk. CBRE and the CBRE logo are service marks of CBRE, Inc. All other marks displayed on this document are the property of their respective owners, and the