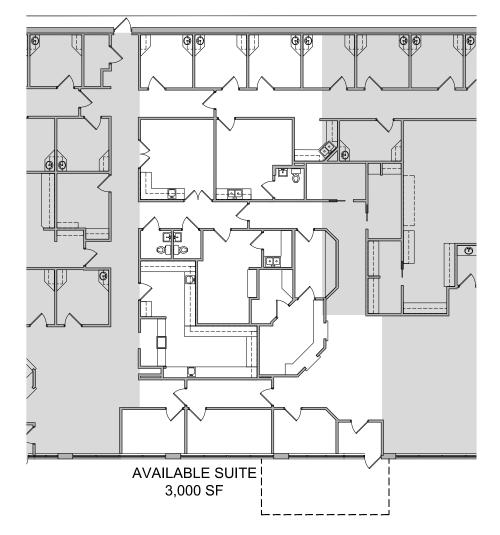

ctive MTC bus stop
- Free surface parking
- Easy on off I-94 at the Broadway Ave exit
- Short distance to Downtown Minneapolis/North Loop

#### **Traffic Counts**

- + I-94: 84,620 VPD
- + W Broadway Ave: 18,681 VPD
- + Emerson Ave N: 3,429 VPD

### Demographics

|                          | 1 Mile   | 3 Miles   | 5 Miles  |
|--------------------------|----------|-----------|----------|
| Population               | 24,580   | 190,356   | 471,824  |
| Daytime Population       | 25,461   | 285,409   | 587,114  |
| Households               | 7,700    | 88,048    | 206,667  |
| Average Household Income | \$64,773 | \$100,701 | \$98,787 |

# Property Site Plan



Broadway Ave

## Property Floor Plan



For Lease

## Property Floor Plan



### Prospect Space (East)

### Prospect Space (West)





### Hawthorn Crossings 1000 W Broadway Avenue | Minneapolis, MN 55411



### **Contact Us**

#### Rob Wise

First Vice President +1 612 336 4274 rob.wise@cbre.com

#### Jerry Driessen

First Vice President +1 612 336 4310 gerrald.driessen@cbre.com **Charlie Hexum** 

Vice President +1 612 336 4275 charlie.hexum@cbre.com

© 2023 CBRE, Inc. All rights reserved. This information has been obtained from sources believed reliable, but has not been verified for accuracy or completeness. You should conduct a careful, independent investigation of the property and verify all information. Any reliance on this information is solely at your own risk. CBRE and the CBRE logo are service marks of CBRE, Inc. All other marks displayed on this document are the property of their respective owners, and the u