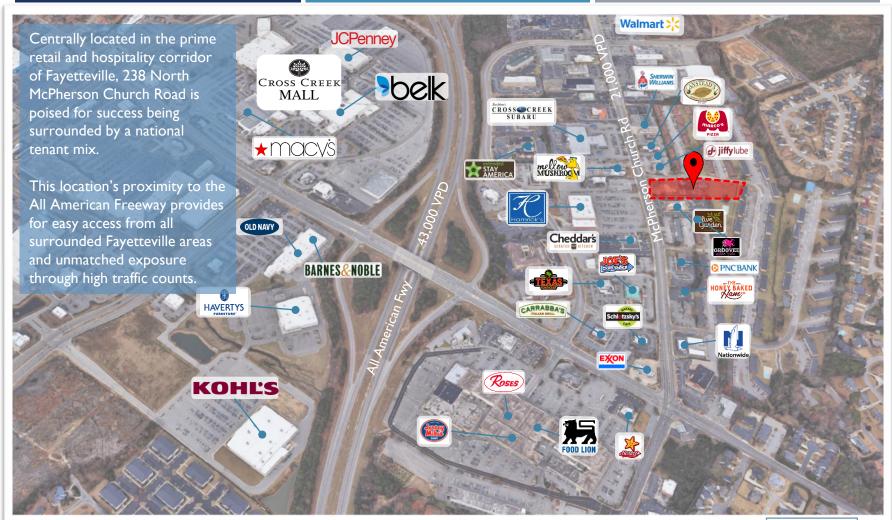

## 238 N. McPherson Church Road FAYETTEVILLE, NC

**PROPERTIES** 

PROPERTY ADDRESS 238 N McPherson Church Rd, Fayetteville, NC 28303

**TYPE** Commercial Land

**AVAILABLE 2.06 Acres** 

**ACCESSIBILITY** From McPherson Rd and Vancouver Dr

**OFFERING** Build to Suit or Ground Lease