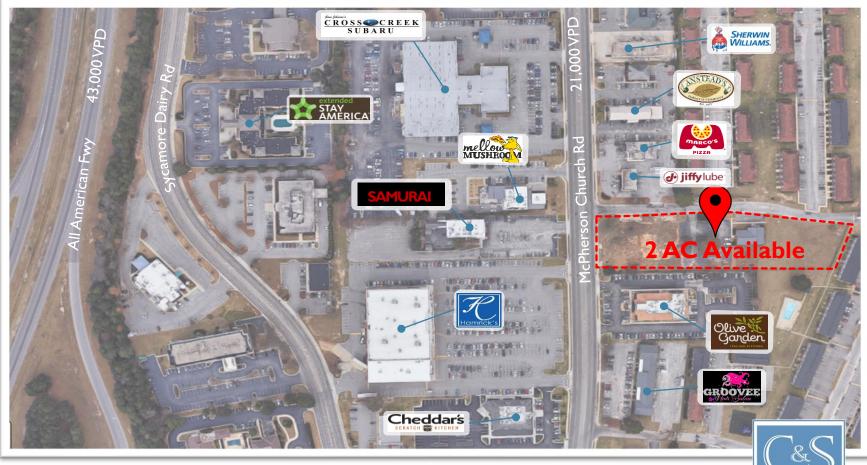

## 238 N. McPherson Church Road FAYETTEVILLE, NC

**PROPERTIES** 

PROPERTY ADDRESS 238 N McPherson Church Rd, Fayetteville, NC 28303

**TYPE** Commercial Land

**AVAILABLE 2.06 Acres** 

**ACCESSIBILITY** From McPherson Rd and Vancouver Dr

**OFFERING** Build to Suit or Ground Lease