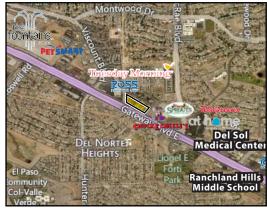

#### **NEARBY**

Del Sol Medical Center, Cielo Vista Mall, Fort Bliss, The Fountains at Farah, Bassett Place Mall, Las Palmas Marketplace, El Paso Airport

915-532-3456

www.epleasing.com | info@epleasing.com