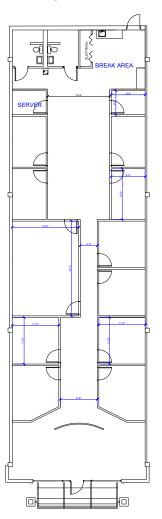

## APPROX. 3,423RSF SUITE C - 1ST FLOOR

- Large Space with Excellent Visibility and Over 30
  Feet of Highly Visible Freeway Frontage and Great
   Access, with Room to Expand
- Private Restrooms and Additional Storage
- Tenant Controlled Refrigerated Air/Heating Systems
- Located on El Paso's Booming Eastside, Situated Between Viscount and McRae
- Buidling Signage & Huge Pylon Sign Visible from Interstate 10 and Gateway
- Ample Free Parking with Over 150 Spaces Available