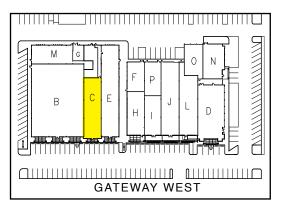

## APPROX. 3,423RSF SUITE C - 1ST FLOOR

- Large Space with Excellent Visibility and Over 30
  Feet of Highly Visible Freeway Frontage and Great
   Access, with Room to Expand
- Private Restrooms and Additional Storage
- Tenant Controlled Refrigerated Air/Heating Systems
- Located on El Paso's Booming Eastside, Situated Between Viscount and McRae
- Buidling Signage & Huge Pylon Sign Visible from Interstate 10 and Gateway
- Ample Free Parking with Over 150 Spaces Available