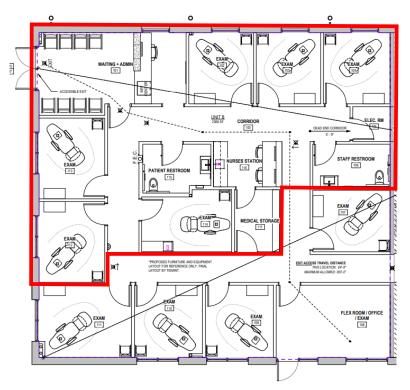

INCLUDES 6 GENEROUS OFFICES

CENTRALLY LOCATED IN THE NEW NEXTON HUB DEVELOPMENT

SCHEDULE A TOUR TODAY

CHRIS WIKSELL CHRIS.WIKSELL@CALDWELLCOMMERCIAL.COM

## **OFFERING SUMMARY**

| RATE                 | \$50/SF (GROSS)*                          |
|----------------------|-------------------------------------------|
| AVAILABLE SP         | PACE 1,668 SF                             |
| <b>BUILDING SIZI</b> | E 5,000 SF                                |
| ZONING               | PLANNED DEVELOPMENT,<br>MIXED USE         |
| MARKET               | CHARLESTON                                |
| SUBMARKET            | 74- SUMMERVILLE,<br>LADSON, BERKELEY CITY |