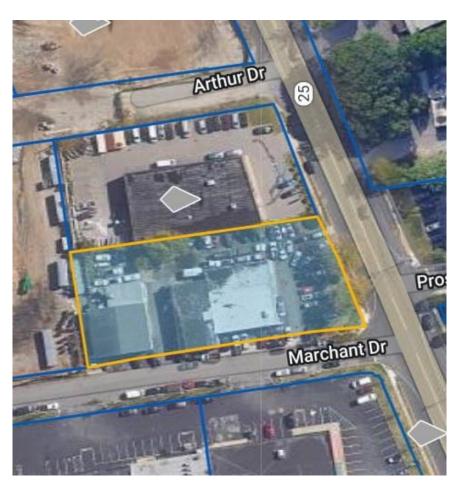

### **Building Specs:**

Sale Price: **\$2,995,000** 

**Building Category: Commercial** 

**Multi-Use** 

Building 1 Size: 8,300 SF Building 2 Size: 4,200 SF

Air conditioned: Yes Heating: Gas

**Zoning:** Building 1 WSI

**Building 2 R-10** 

Parking: Ample Real Estate Taxes: +/- \$22,000

**Loading:** 6 Drive-in doors

**BLDG 1** 

2 Drive in doors

BLDG 2

Plot Size: 1.04 Acres

 Section:
 109

 Block:
 01

 Lot:
 12.1