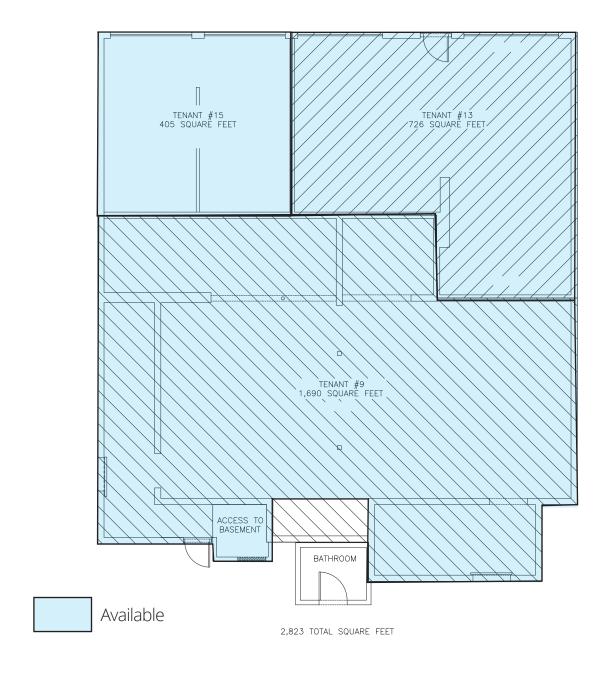

# 12 Highwood Avenue Floor Plan

| SUITE | RSF         | RATE    | AVAILABLE   |
|-------|-------------|---------|-------------|
| 1     | Up to 6,000 | \$13.00 | Immediately |
| 2     | 824         | \$13.00 | Immediately |
| 4     | 817         | \$13.00 | 60-Days     |
| 5     | 182         | \$13.00 | 60-Days     |
| 9     | 1,735       | \$13.00 | 60-Days     |
| 13    | 726         | \$13.00 | 60-Days     |
| 15    | 405         | \$13.00 | 60-Days     |
|       |             |         |             |