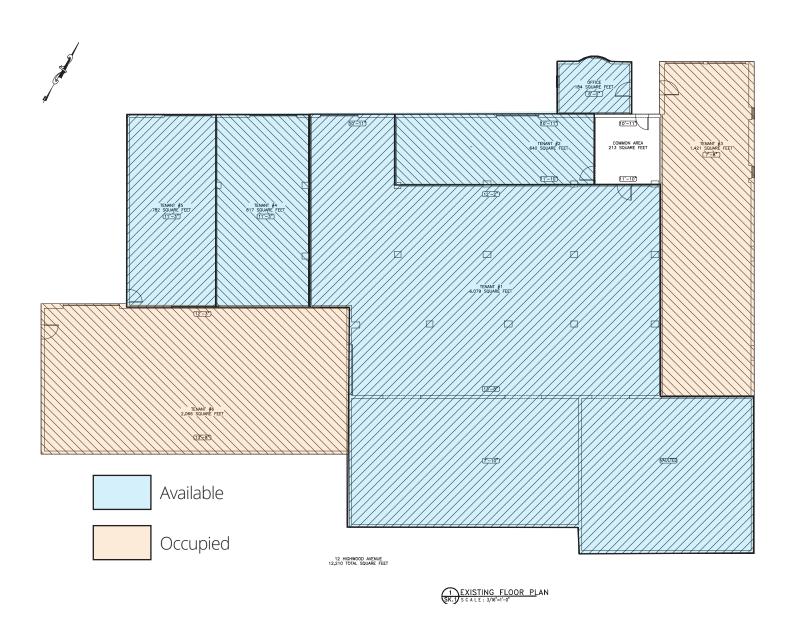

# 12 Highwood Avenue Floor Plan

| SUITE | RSF         | RATE    | AVAILABLE   |
|-------|-------------|---------|-------------|
| 1     | Up to 6,000 | \$13.00 | Immediately |
| 2     | 824         | \$13.00 | Immediately |
| 4     | 817         | \$13.00 | 60-Days     |
| 5     | 182         | \$13.00 | 60-Days     |
| 9     | 1,735       | \$13.00 | 60-Days     |
| 13    | 726         | \$13.00 | 60-Days     |
| 15    | 405         | \$13.00 | 60-Days     |
|       |             |         |             |