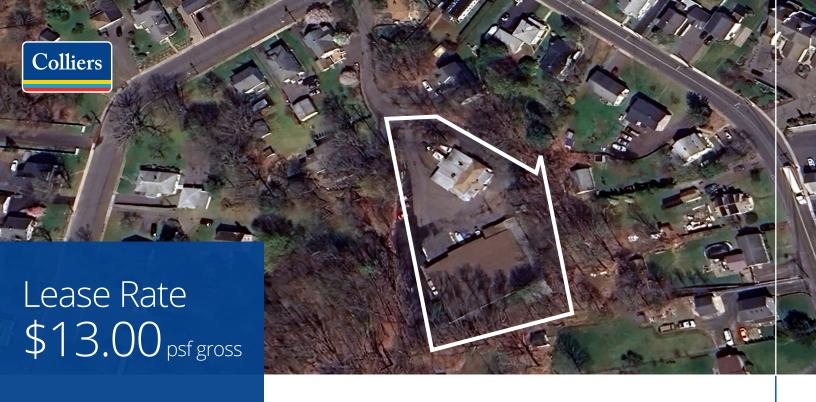

# 12 Highwood Avenue Southington, CT 06489

±14,710 sf industrial building on ±1.18 acres for lease

12 Highwood Avenue a  $\pm 14,710$  sf single-story industrial property on  $\pm 1.18$  acres. There are spaces available ranging from 300 square feet to 14,710 square feet.