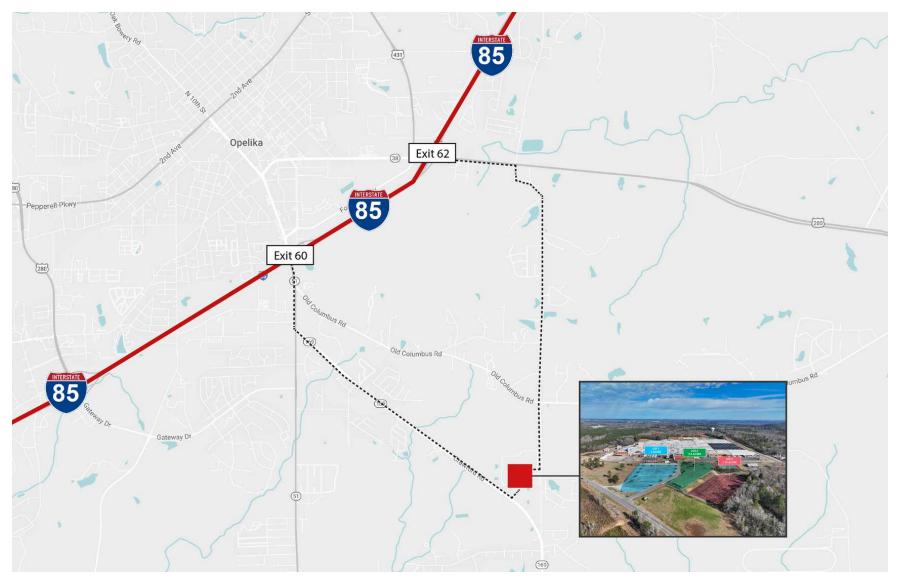

## LOCATION MAP

### PROPERTY HIGHLIGHTS

- Three paved IOS lots for trailer or product storage:
- 3 +/- Acres
- 2.5 +/- Acres
- 1.75 +/- Acres
- The site can be accessed from Exits 60 and 62 of Interstate 85, approximately 3 miles from either exit.
- Approximately 30 miles from the KIA Assembly Plant, Exit 2 off I-85 in West Point, GA.