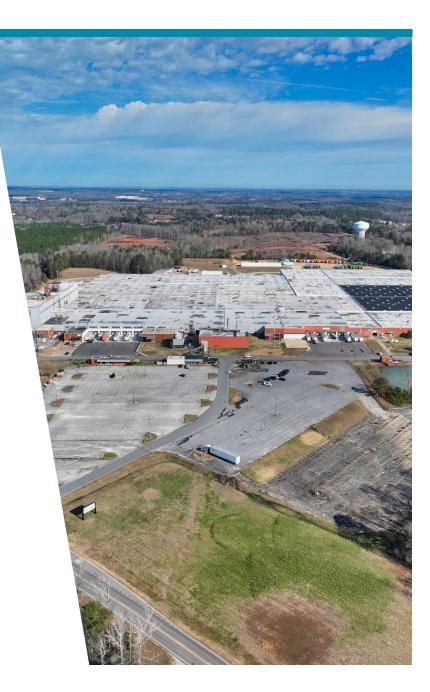

### **1800 CRAWFORD RD** OPELIKA, AL

# AVAILABLE FOR LEASE INDUSTRIAL OUTSIDE STORAGE

LOT 1

**3 ACRES** 

LOT 2 2.5 ACRES

> LOT 3 1.75 ACRES

> > 1.75-7.25 Acres

### PROPERTY HIGHLIGHTS

- Three paved IOS lots for trailer or product storage:
- 3 +/- Acres
- 2.5 +/- Acres
- 1.75 +/- Acres
- The site can be accessed from Exits 60 and 62 of Interstate 85, approximately 3 miles from either exit.
- Approximately 30 miles from the KIA Assembly Plant, Exit 2 off I-85 in West Point, GA.