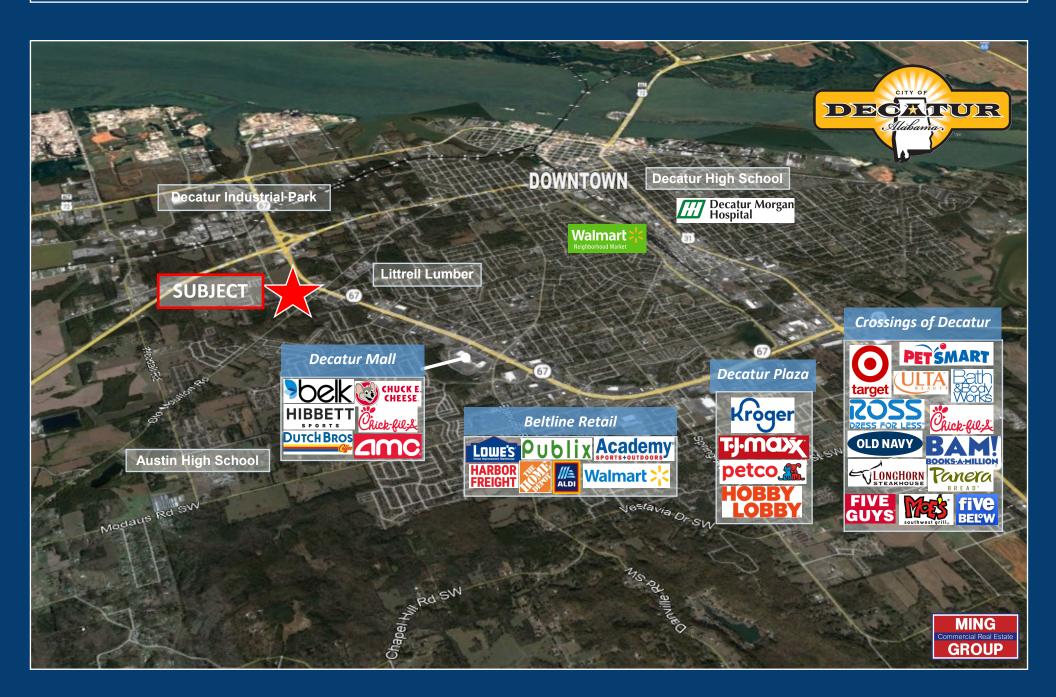

## Commercial Tract Available +/- 1.60 Acres 2312 Old Moulton Road, Decatur, AL

CIRCLE ( **SUBJECT** +/- 1.60 AC

## **Property Details**

- > +/- 1.60 Acre Tract Available
- Located on Old Moulton Rd just West of Signalized Intersection at Beltline Rd, which has more than 31,000 Cars Daily
- 275' of Frontage along Old Moulton
  Rd
- Contiguous with B-2 Zoning which Means Property Can be Rezoned to B-2 for Commercial/Business Use
- ♦ Huntsville, AL MSA
- Less than 5 Minutes from the Decatur Mall, Academy Sports, Publix, Lowes, and Walmart, among others