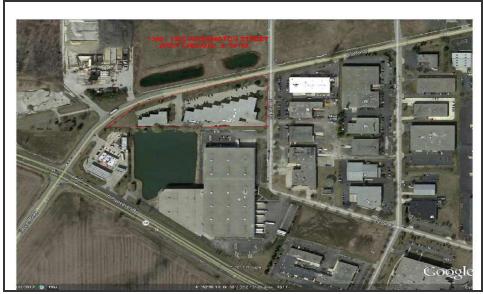

14,218 SF

#### **PROPERTY OVERVIEW**

Approximately 3,400 sf; large general office, conference room, 7 private offices/shop offices, lunchroom and 4 washrooms. Full 2,500 sf Concrete Mezzanine for added storage!

#### **PROPERTY HIGHLIGHTS**

- · Exterior truck dock w/leveler
- 12' x 14' drive-in-door w/floor drain
- 800 Amps 277/480 Volt 3 Phase
- Available by Agreement
- Partial Concrete Mezzanine over main office area for extra storage!



**MORKEN & ASSOCIATES** 

3820 Ridge Pointe Drive, Geneva, IL 60134 630.567.7800 | morkenassociates.com

**STEVE MORKEN** 630.567.7800

smorken@morkenassociates.com

### **Location Map**





### **MORKEN & ASSOCIATES**

3820 Ridge Pointe Drive, Geneva, IL 60134 630.567.7800 | morkenassociates.com

#### **STEVE MORKEN**

### **Additional Photos**







MORKEN & ASSOCIATES

**MORKEN & ASSOCIATES** 

3820 Ridge Pointe Drive, Geneva, IL 60134 630.567.7800 | morkenassociates.com

**STEVE MORKEN** 

## Demographics Map & Report

| POPULATION           | 1 MILE    | 3 MILES   | 5 MILES   |
|----------------------|-----------|-----------|-----------|
| Total Population     | 2,971     | 33,134    | 99,555    |
| Average age          | 30.7      | 31.8      | 35.8      |
| Average age (Male)   | 30.4      | 31.5      | 35.2      |
| Average age (Female) | 30.5      | 32.1      | 36.9      |
|                      |           |           |           |
| HOUSEHOLDS & INCOME  | 1 MILE    | 3 MILES   | 5 MILES   |
| Total households     | 838       | 10,137    | 33,651    |
| # of persons per HH  | 3.5       | 3.3       | 3.0       |
| Average H