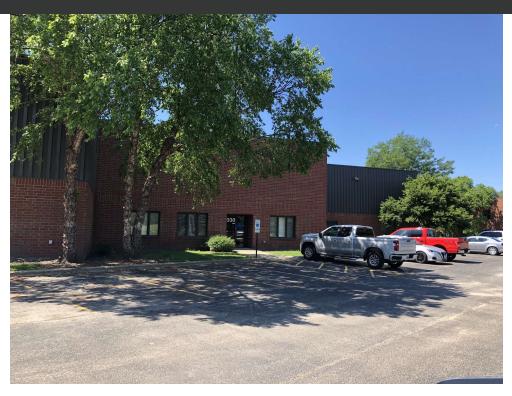

# 14,218 SF - FRONTING ON WASHINGTON STREET!

1310 Washington Street, West Chicago, IL 60185

SIZE:

14,218 SF

**ZONING:** 

M-Manufacturing

ADDRESS:

1310 Washington Street West Chicago, IL 60185

#### **OFFERING SUMMARY**

Lease Rate:
Available SF:

\$11.00 psf Gross 14,218 SF