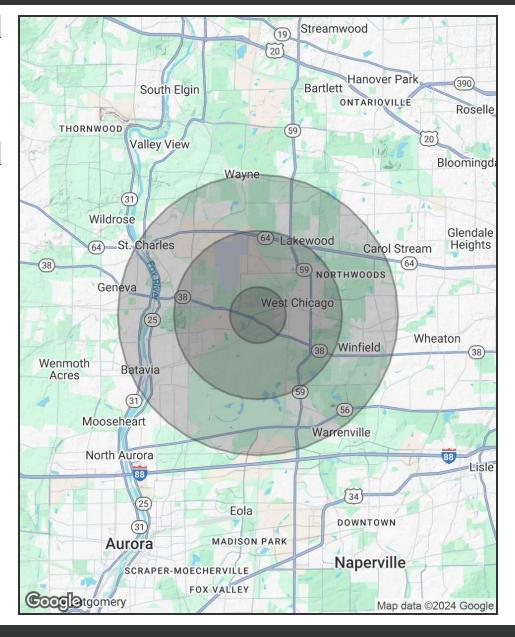

## Demographics Map & Report

| POPULATION           | 1 MILE    | 3 MILES   | 5 MILES   |
|----------------------|-----------|-----------|-----------|
| Total Population     | 2,971     | 33,134    | 99,555    |
| Average age          | 30.7      | 31.8      | 35.8      |
| Average age (Male)   | 30.4      | 31.5      | 35.2      |
| Average age (Female) | 30.5      | 32.1      | 36.9      |
|                      |           |           |           |
| HOUSEHOLDS & INCOME  | 1 MILE    | 3 MILES   | 5 MILES   |
| Total households     | 838       | 10,137    | 33,651    |
| # of persons per HH  | 3.5       | 3.3       | 3.0       |
| Average HH income    | \$79,046  | \$79,465  | \$95,366  |
| Average house value  | \$250,082 | \$299,813 | \$343,753 |

<sup>\*</sup> Demographic data derived from 2020 ACS - US Census

**MORKEN & ASSOCIATES** 

3820 Ridge Pointe Drive, Geneva, IL 60134 630.567.7800 | morkenassociates.com

**STEVE MORKEN**