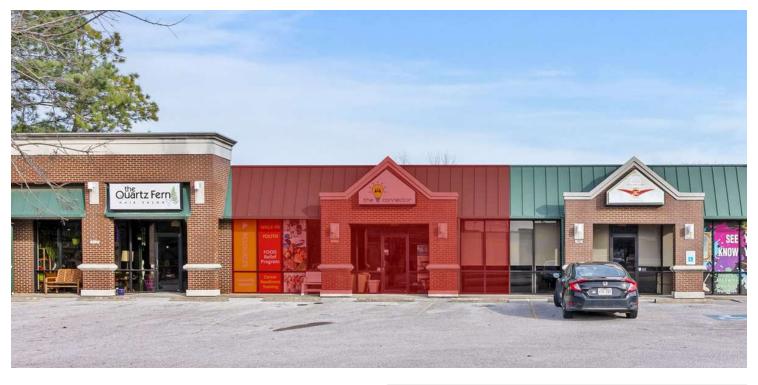

# 380-392 EAST SUNBRIDGE DRIVE

Fayetteville, AR 72703

#### PROPERTY DESCRIPTION

Office/retail space featuring expansive windows that invite abundant natural light into each unit are currently up for lease near the intersection of College and Sunbridge. The spaces boast spacious work areas, storage closets, and private bathrooms, making them ideal for nurturing your business's growth! Conveniently located, they offer easy access to all Fayetteville has to offer.

### **PROPERTY HIGHLIGHTS**

- Available Suites: 384 E Sunbridge at +/- 1,033 SF
- · Tenant Pays Utilities
- Expansive Windows
- · Near the Intersection of College and Sunbridge