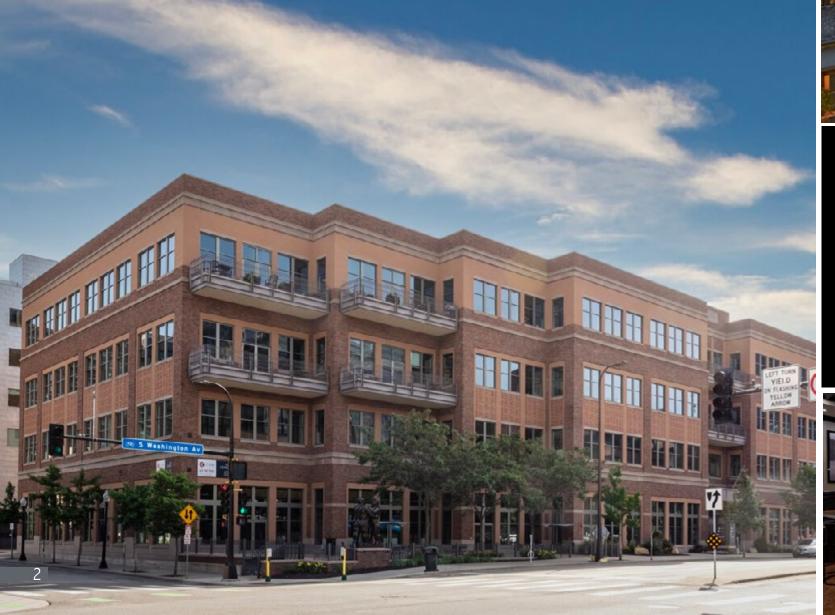

### THE SPACES

20' ceilings

Large windows

Private fireplace

Access to building patio

Full service bar

Signage opportunities

Modern design

Unique mezzanine