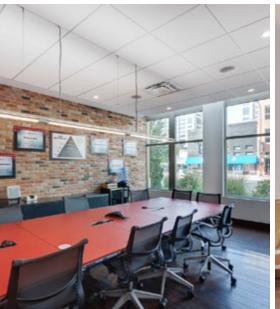

### THE SPACES

20' ceilings

Large windows

Private fireplace

Access to building patio

Full service bar

Signage opportunities

Modern design