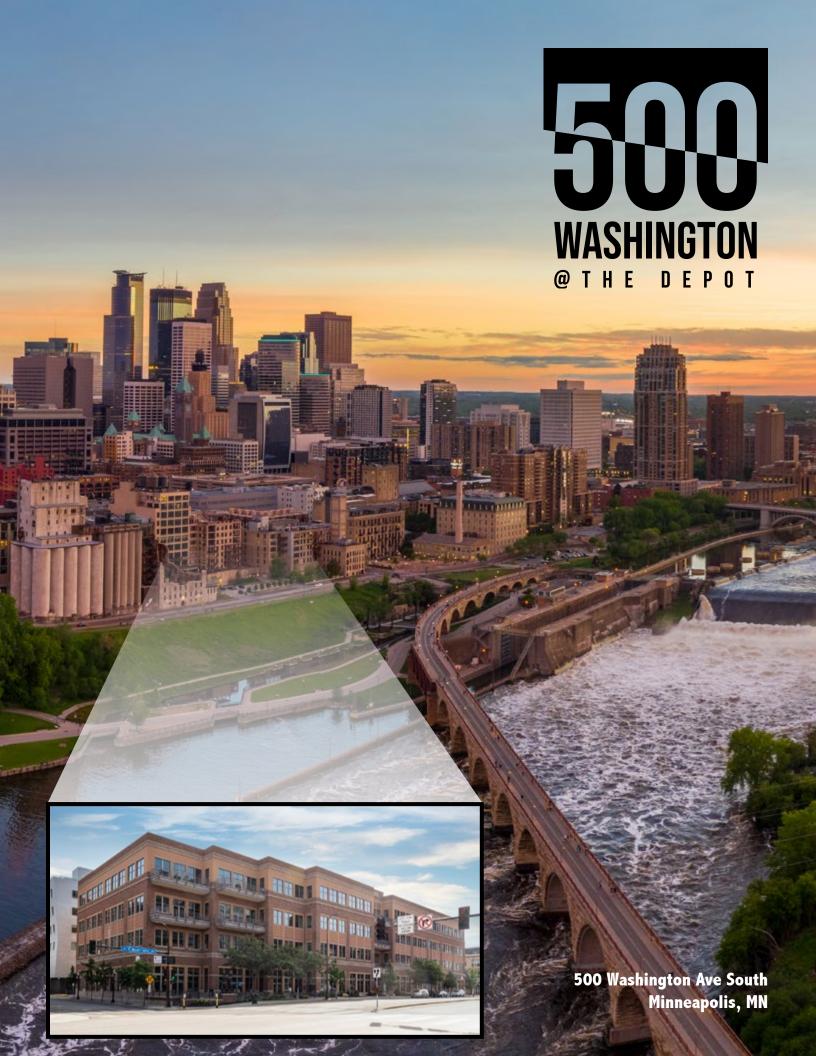

# THE BUILDING

One block from the Mississippi River

Access to parks and walking trails

Outdoor patio

Fitness center

On-site ramp parking 7.60/1000 ratio

Adjacent to The Depot Hotel and Conference Center

2