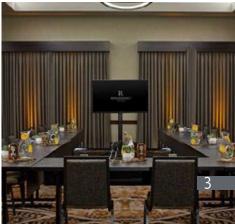

### THE SPACES

20' ceilings

Large windows

Private fireplace

Access to building patio

Full service bar

Signage opportunities

Modern design