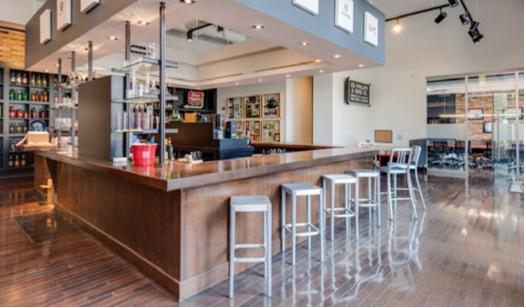

### THE SPACES

20' ceilings

Large windows

Private fireplace

Access to building patio

Full service bar

Signage opportunities

Modern design