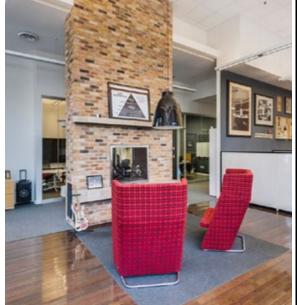

### THE SPACES

20' ceilings

Large windows

Private fireplace

Access to building patio

Full service bar

Signage opportunities

Modern design