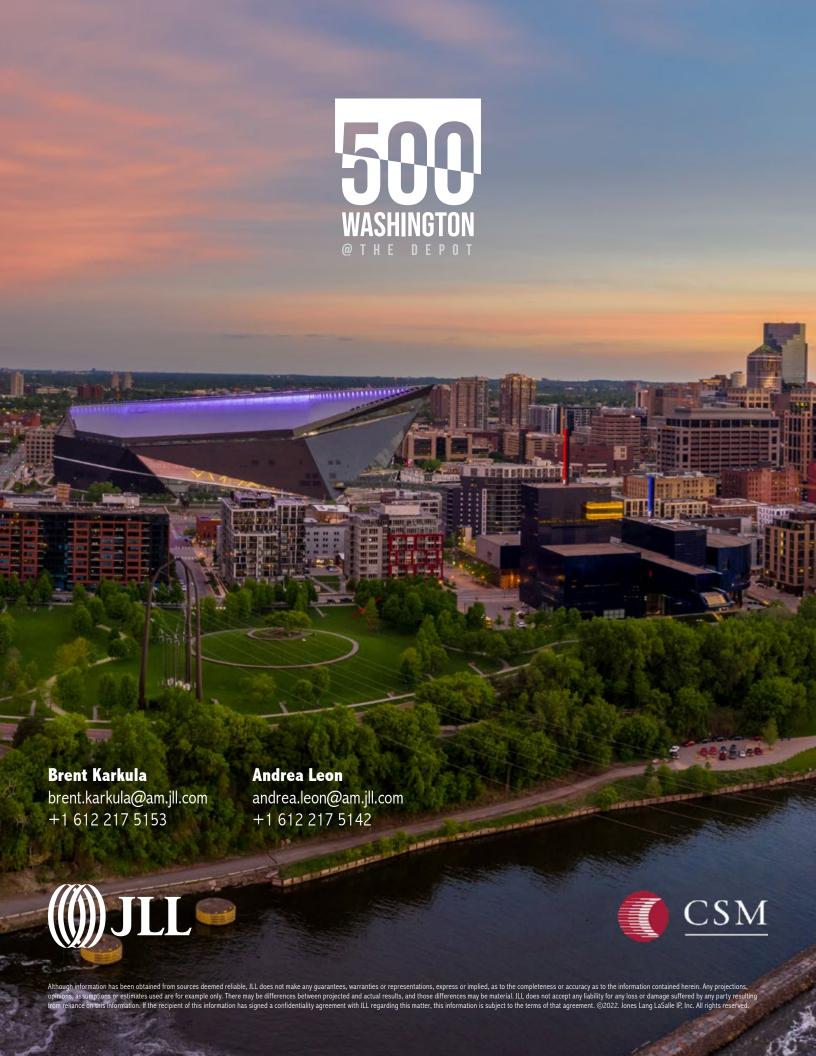

## **AVAILABILITIES**

Nestled along the Mississippi river, the Mill District is one of the most significant neighborhoods in Minneapolis. Once considered the "Flour Milling Capital of the World," this area was home to more than 20 flour mills that spurred innovations in technology, business, and culture that helped the city blossom.

Today, this neighborhood is a cultural center and home to numerous eateries, entertainment options, a truly local weekend farmers market, and a healthy grouping of new condos have turned this corner of downtown into a thriving vibrant neighborhood.