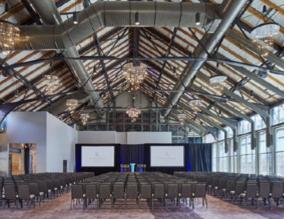

### THE SPACES

20' ceilings

Large windows

Private fireplace

Access to building patio

Full service bar

Signage opportunities

Modern design

Unique mezzanine