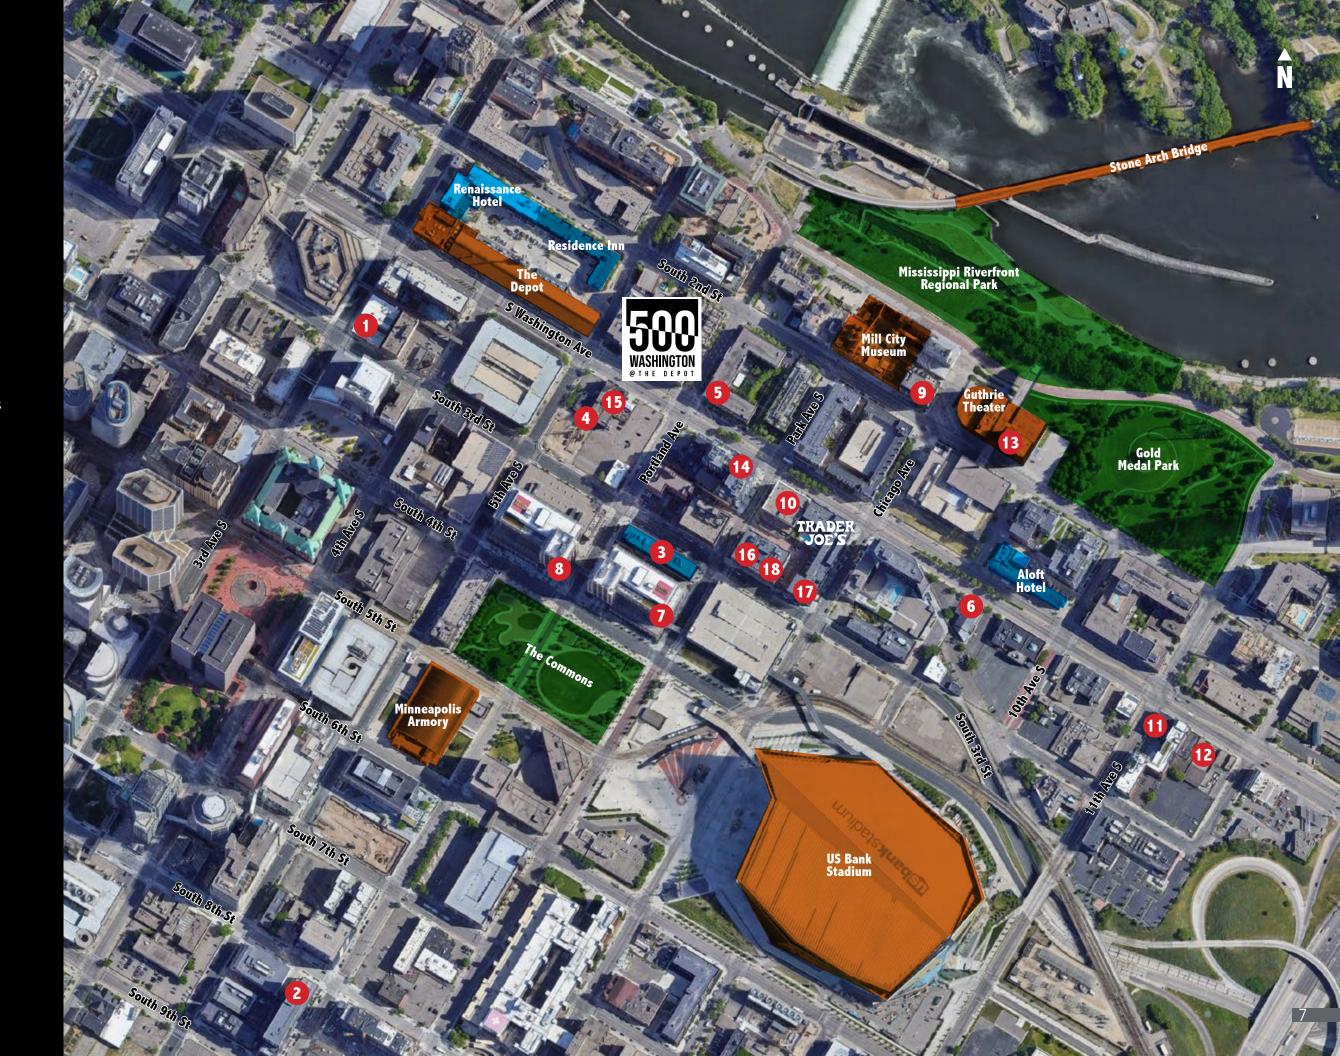

#### **AREA AMENITIES**

#### Restaurants

- 1 Eastside
- 2 Tavola/Finnegan's Brew-tel
- 3 OUI Kitchen + Bar
- 4 Crooked Pint Ale House
- 5 Zen Box
- 6 Wasabi
- 7 The Fresh Market
- 8 Caribou Coffee/Einstein's Bagels
- 9 Farmer's Kitchen + Bar
- 10 Starbucks
- 11 Day Block
- 12 Grumpy's Bar & Grill
- 13 Level 5 Cafe
- 14 Sawatdee Thai
- 15 Hop 21
- 16 Umbra Minneapolis
- 17 Jimmy John's
- 18 Bacon Social House
- Hotels
- Places of Interest
- Green Spaces