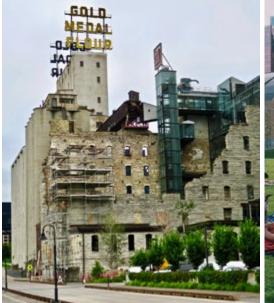

## **AVAILABILITIES**

Nestled along the Mississippi river, the Mill District is one of the most significant neighborhoods in Minneapolis. Once considered the "Flour Milling Capital of the World," this area was home to more than 20 flour mills that spurred innovations in technology, business, and culture that helped the city blossom.

Today, this neighborhood is a cultural center and home to numerous eateries, entertainment options, a truly local weekend farmers market, and a healthy grouping of new condos have turned this corner of downtown into a thriving vibrant neighborhood.