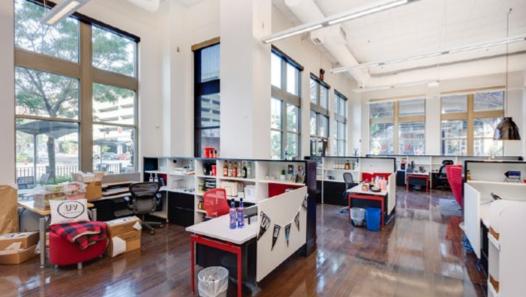

# THE BUILDING



One block from the Mississippi River



Access to parks and walking trails



Outdoor patio



Fitness center



On-site ramp parking 7.60/1000 ratio



Adjacent to The Depot Hotel and Conference Center







2

hotels

466

guests rooms dining areas

71,124
SF of meeting space

23
event rooms















### THE SPACES



20' ceilings



Large windows



Private fireplace



Access to building patio



Full service bar



Signage opportunities



Modern design



Unique mezzanine

## **AVAILABILITIES**











Nestled along the Mississippi river, the Mill District is one of the most significant neighborhoods in Minneapolis. Once considered the "Flour Milling Capital of the World," this area was home to more than 20 flour mills that spurred innovations in technology, business, and culture that helped the city blossom.

Today, this neighborhood is a cultural center and home to numerous eateries, entertainment options, a truly local weekend farmers market, and a healthy grouping of new condos have turned this corner of downtown into a thriving vibrant neighborhood.











#### **AREA