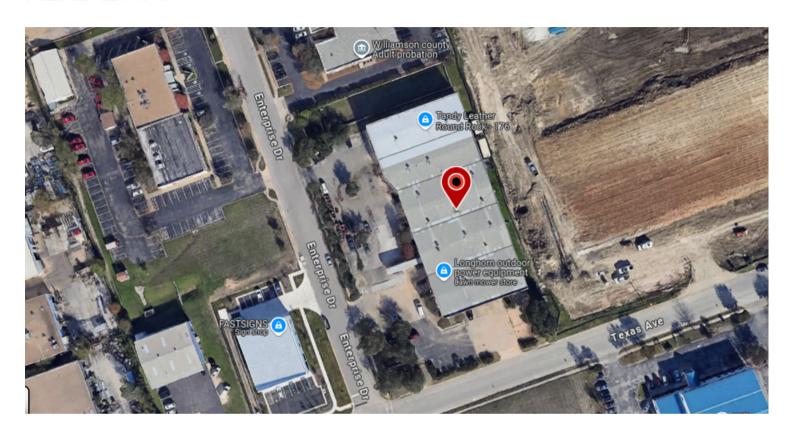

# **LOCATION**

### **AERIAL MAP**

Conveniently located in the heart of Round Rock with easy access to I-35. Light Industrial Zoning suitable for warehousing, manufacturing or flex use. Mostly open space. Available Now.