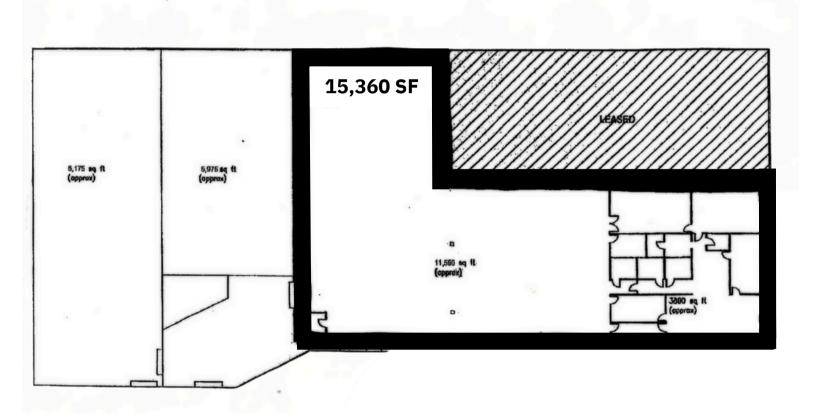

# **FLOOR PLAN**

KW COMMERCIAL 2300 Greenhill Drive, #200 Round Rock, TX 78664

Office Space: 3,000 SF – This area is suitable for administrative work, meetings, and staff operations.

Climate-Controlled Warehouse: 11,560 SF — The warehouse is fully climate-controlled, making it suitable for goods that need temperature regulation.

| OFFERING SUMMARY:             |            |  |
|-------------------------------|------------|--|
| TOTAL SF:                     | 15,360 SF  |  |
| Office Space:                 | 3,000 SF   |  |
| Climate Control<br>Warehouse: | 11, 560 SF |  |