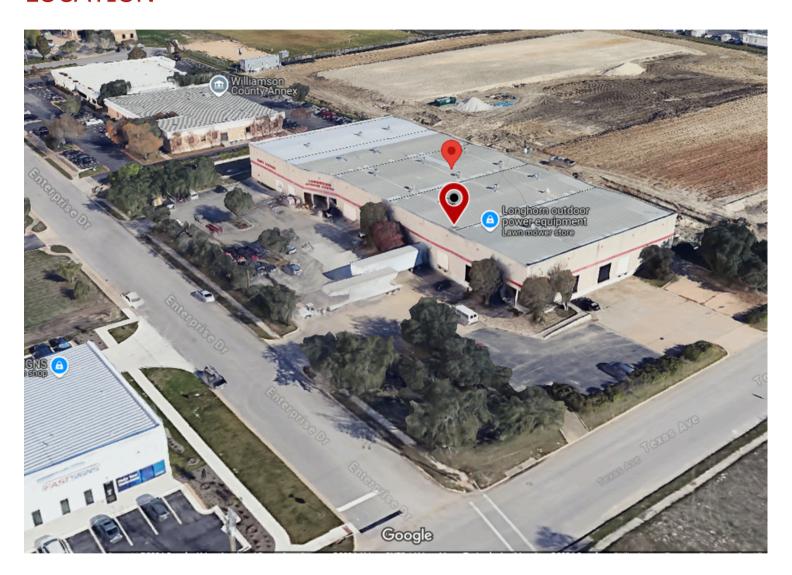

# **LOCATION**

### **AERIAL MAP**

Conveniently located in the heart of Round Rock with easy access to I-35. Light Industrial Zoning suitable for warehousing, manufacturing or flex use. Mostly open space. Available Now.