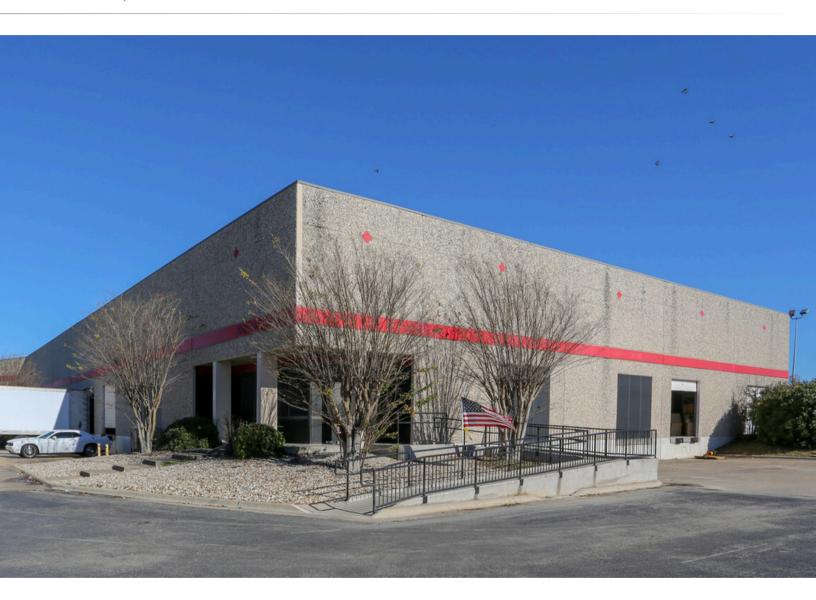

# 15,360 SF Light Industrial FOR LEASE

2001 Enterprise Drive, #101, Round Rock, Tx 78681

#### **LOCATION OVERVIEW:**

2001 Enterprise Drive light industrial warehouse conveniently located in the heart of Round Rock with easy access to I-35. Situated in the heart of Round Rock's light industrial district, this 11,560 SF warehouse space offers 1 large office, 3 phase electric, 22' clear height, with 3-grade level doors and a high dock door for easy distribution. Warehouse space is ideal for e-Commerce, distribution, light manufacturing industrial use. Light Industrial Zoning is suitable for warehousing, manufacturing, or flex use. 1/4 area climate controlled, currently no restroom.