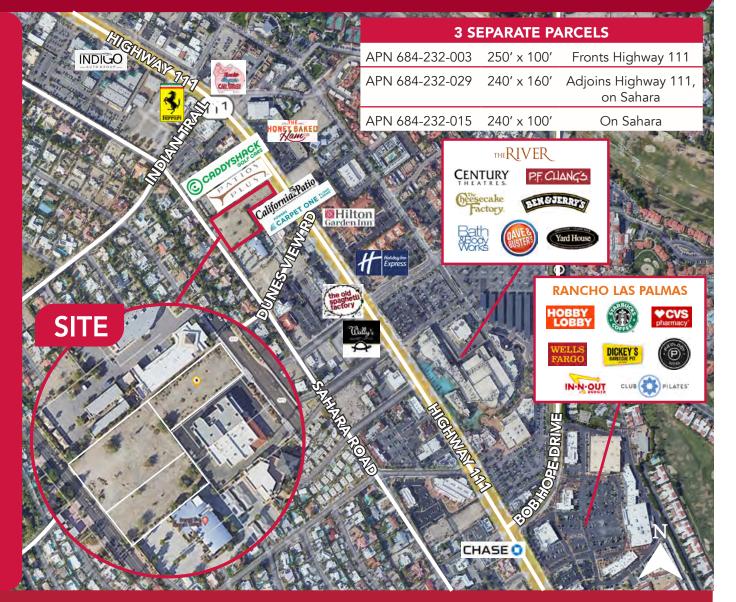

## COMMERCIAL LAND FOR SALE BETWEEN HIGHWAY 111 & SAHARA | RANCHO MIRAGE, CA

## 2.04 ACRES COMMERCIAL LAND \$1,540,000.00

- Zoned Neighborhood Commercial, within the Highway 111 East Specific Plan District 4
- Priced at just \$17.33/SF

NEW

- Strong central Rancho Mirage location surrounded by Ferrari, Honey Baked Hams, Patios Plus, California Patios and more!
- Retail and office uses welcome!
- Traffic Count 34,418 on Highway 111 West of Rancho Las Palmas (2017)

## BETWEEN HIGHWAY 111 & SAHARA | RANCHO MIRAGE, CA