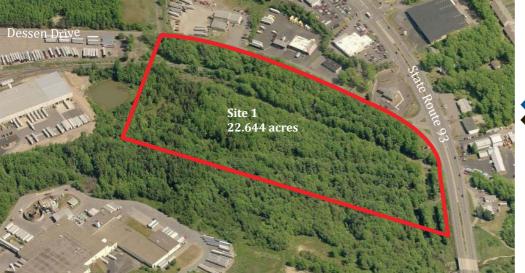

### **SITE DETAILS**

Owner: CAN DO, Inc.

Previous use of the site: Undeveloped
Site acreage: 22.64 acres

Address: Dessen Drive and State Route 93

West Hazleton, PA 18202

Description: Site is located at cross section of Dessen Drive and State Route 93 making it visible to residents and