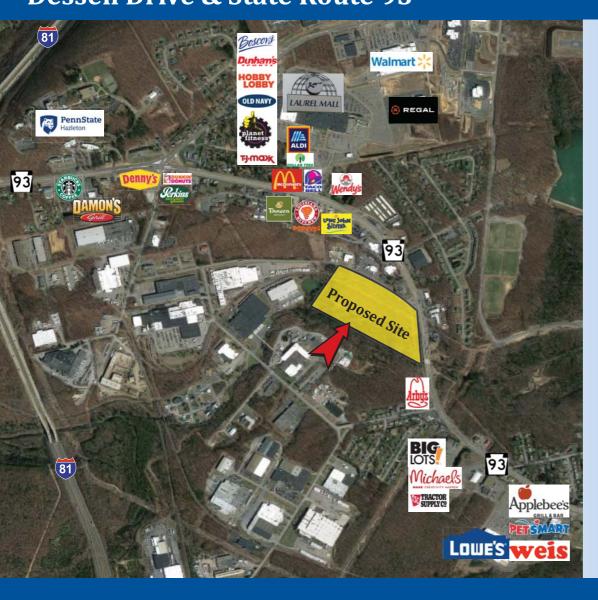

### **SITE DETAILS**

Owner: CAN DO, Inc.

Previous use of the site: Undeveloped
Site acreage: 22.64 acres

Address: Dessen Drive and State Route 93

West Hazleton, PA 18202

Description: Site is located at cross section of Dessen Drive and State Route 93 making it visible to residents and

visitors in Greater Hazleton.

### **COMMUNITY DETAILS**

Traffic Counts: 18,000 vehicles pass this site on State Route 93 daily

Commercial/Retail neighbors: Site is surrounded by multiple shopping, banking, dining, coffee shops and other retail hot spots,

including The Laurel Mall and Valmont Plaza, West Hazleton Plaza and Walmart Supercenter

Industrial neighbors: Site is also located at one of the main entrances to Valmont Industrial Park. Valmont is a 750 acre

industrial park housing 30 businesses that employ more than 2,600 people

Proximity to interstate: Adjacent to State Route 93 on Dessen Drive

2 miles to Interstate 81, exit 145 via State Route 93