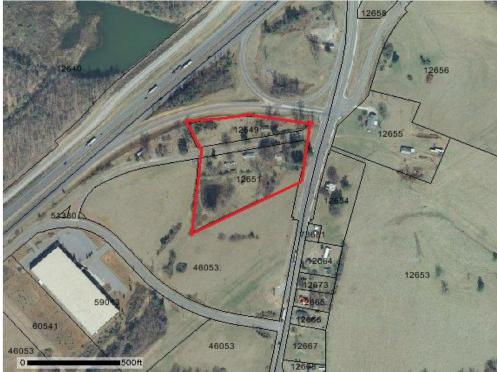

#### Property Photos

Hwy 161 & abandoned Quality Lane

zoning

102 Quality Ln, Kings Mountain, NC 28086