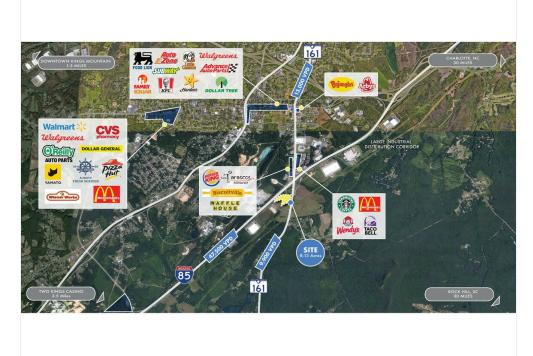

#### **Property Photos**

Kings Mountain Map

2 lots

102 Quality Ln, Kings Mountain, NC 28086

#### Location