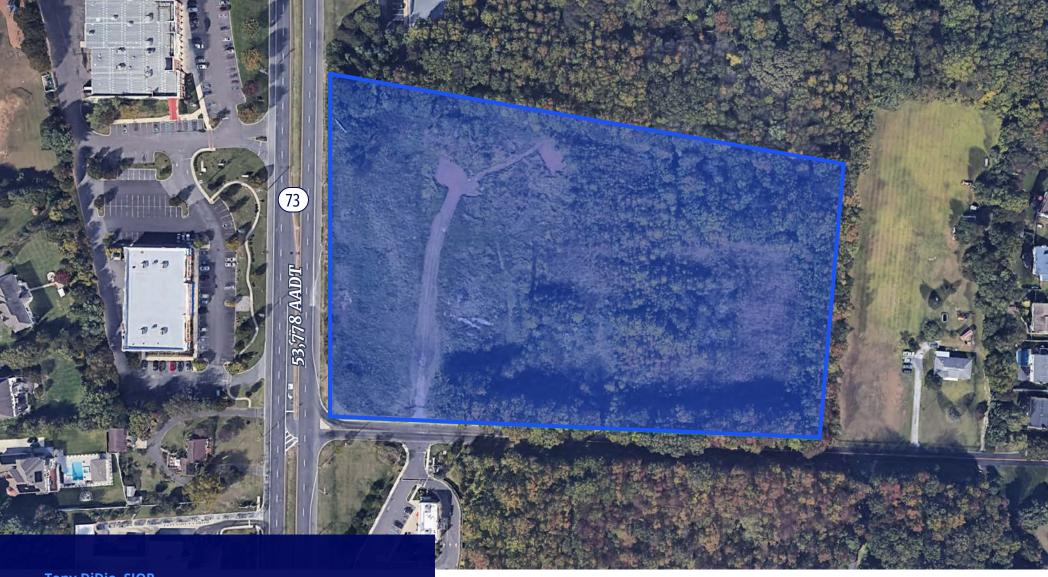

# Property **Profile**

**Discover** a prime 9.6± acre property with 5± usable acres for sale, perfectly positioned on Route 73 (53,778 AADT) for unbeatable visibility. Located near popular retailers such as Ulta, Old Navy, Starbucks, Target, and Public Storage, this site boasts fully approved developments, ensuring a seamless investment opportunity.

Lot Size 9.6± acres with 5± usable acres

**Utilities** City water and city sewer available

Zoning Commercial-1 (C-1)

The site is filled and leveled, equipped with on-site public water and sewer