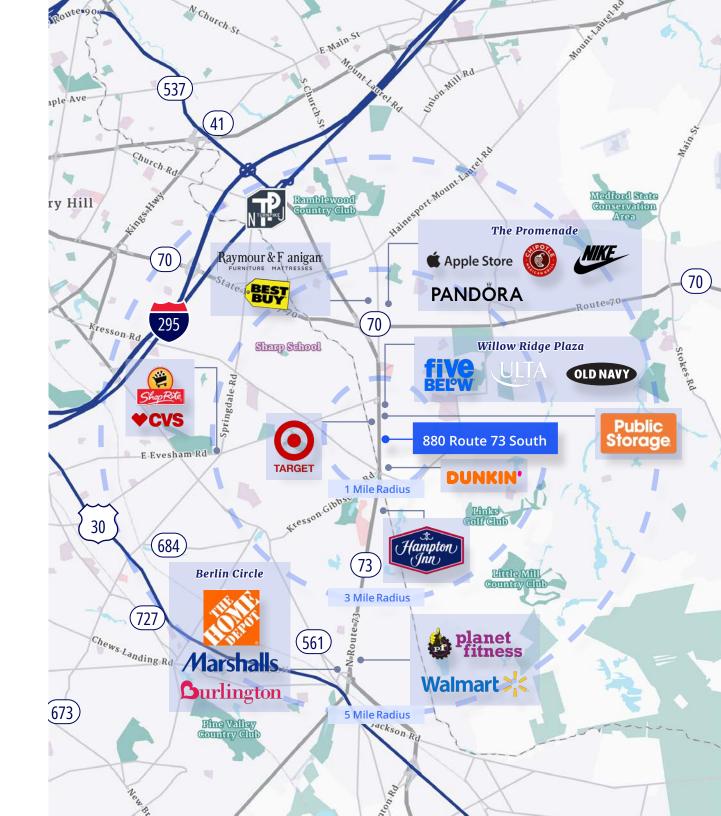

res for sale, perfectly positioned on Route 73 (53,778 AADT) for unbeatable visibility. Located near popular retailers such as Ulta, Old Navy, Starbucks, Target, and Public Storage, this site boasts fully approved developments, ensuring a seamless investment opportunity.

Lot Size 9.6± acres with 5± usable acres

**Utilities** City water and city sewer available

Zoning Commercial-1 (C-1)

The site is filled and leveled, equipped with on-site public water and sewer

### Area

## Overview

#### **Location Demographics**

#### **Population**

1<sup>m.</sup> 8,233

3<sup>m.</sup> 61,715

5<sup>m.</sup> 164,499

#### Households

1<sup>m.</sup> 3,107

3<sup>m.</sup> 23,752

5<sup>m.</sup> 64,355

#### Avg. HH Income

1<sup>m.</sup> \$167,020

3<sup>m.</sup> \$167,229

5<sup>m.</sup> \$149,130





**Tony DiDio, SIOR** 

Senior Vice President +1 609 820 5900 tony.didio@colliers.com 1317 Route 73, Suite 109 Mount Laurel, NJ 08054 + 1 856 234 9300



This document has been prepared by Colliers for advertising and general information only. Colliers makes no guarantees, representations or warranties of any kind, expressed or implied, regarding the information including, but not limited to, warranties of content, accuracy and reliability. Any interested party should undertake their own inquiries as to the accuracy of the information. Colliers excludes unequivocally all inferred or implied terms, conditions and warranties arising out of this document and excludes all liability for loss and damages arising there from. This publication is the copyrighted property of Colliers and/or its l