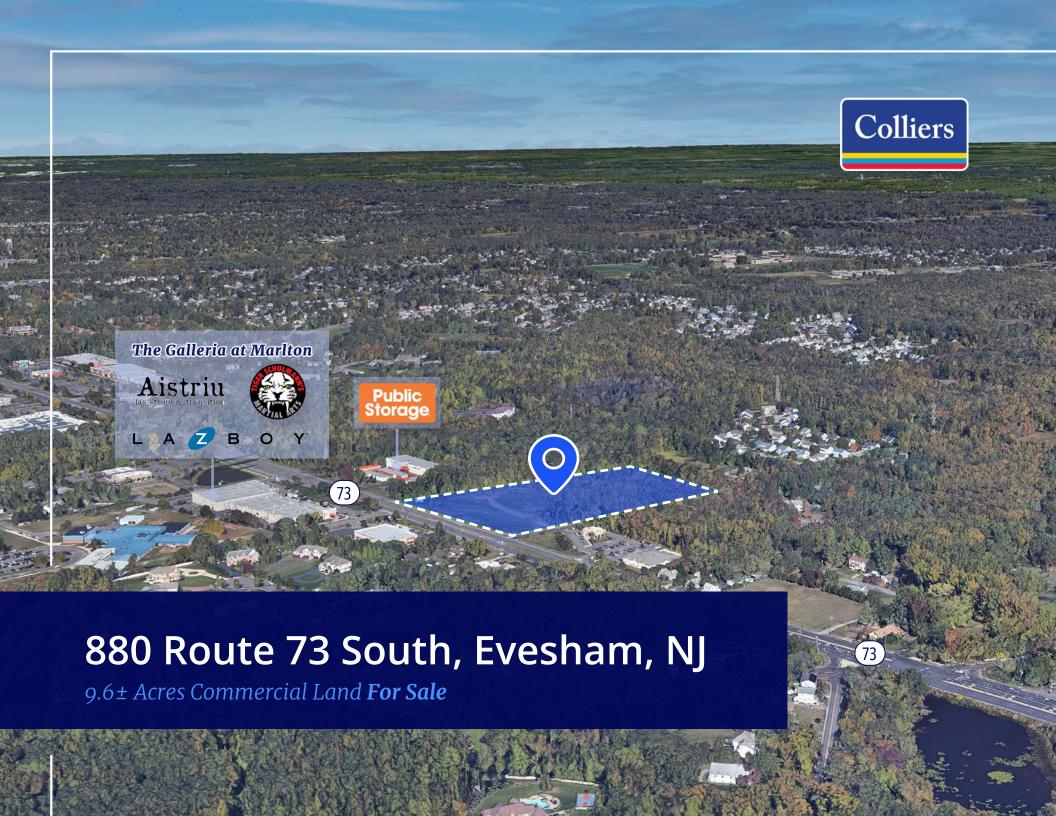

# Property **Profile**

**Discover** a prime 9.6± acre property with 5± usable acres for sale, perfectly positioned on Route 73 (53,778 AADT) for unbeatable visibility. Located near popular retailers such as Ulta, Old Navy, Starbucks, Target, and Public Storage, this site boasts fully approved developments, ensuring a seamless investment opportunity.

Lot Size 9.6± acres with 5± usable acres

**Utilities** City water and city sewer available

Zoning Commercial-1 (C-1)

The site is filled and leveled, equipped with on-site public water and sewer