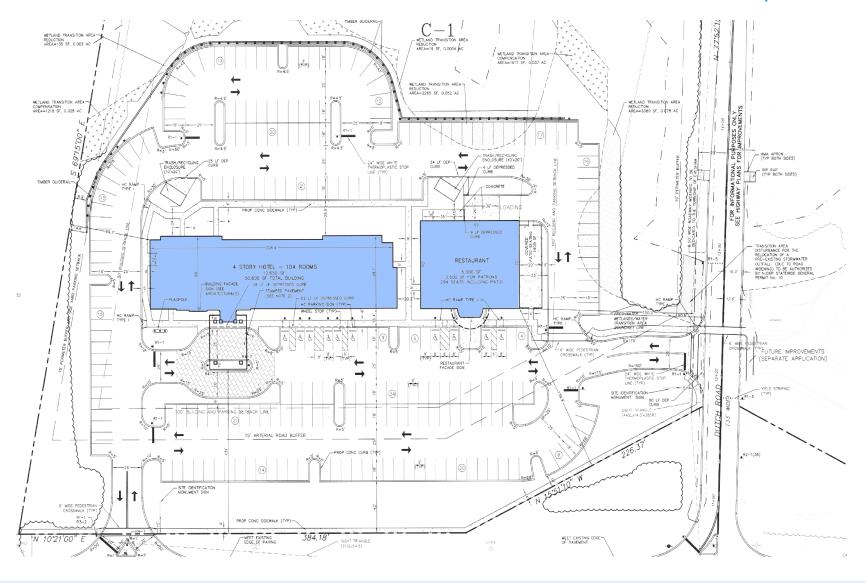

# Concept Plan



# Property **Profile**

**Discover** a prime 9.6± acre property with 5± usable acres for sale, perfectly positioned on Route 73 (53,778 AADT) for unbeatable visibility. Located near popular retailers such as Ulta, Old Navy, Starbucks, Target, and Public Storage, this site boasts fully approved developments, ensuring a seamless investment opportunity.

Lot Size 9.6± acres with 5± usable acres

**Utilities** City water and city sewer available

Zoning Commercial-1 (C-1)

The site is filled and leveled, equipped with on-site public water and sewer

### Area

## Overview

#### **Location Demographics**

#### **Population**

1<sup>m.</sup> 8,233

3<sup>m.</sup> 61,715

5<sup>m.</sup> 164,499

#### Households

1<sup>m.</sup> 3,107

3<sup>m.</sup> 23,752

5<sup>m.</sup> 64,355

#### Avg. HH Inc