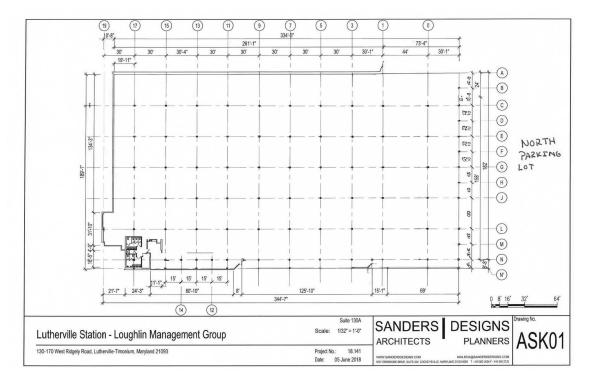

### **PROPERTY INFORMATION**

**COUNTY:** Baltimore

**BUILDING DATA** 

| TOTAL BUILDING | <b>SF:</b> 24,711 SF |
|----------------|----------------------|
| YEAR BUILT:    | 1997                 |
| ZONING:        | BL                   |

## AVAILABLE SPACES

| SUITE      | TENANT    | SIZE (SF) | LEASE RATE         |
|------------|-----------|-----------|--------------------|
| Suite 130A | Available | 60,460 SF | \$6.75 + Utilities |

Kate Jordan, SIOR Principal 410.336.5314 kjordan@lee-associates.com Samantha Eckels Associate 443.741.4047 seckels@lee-associates.com