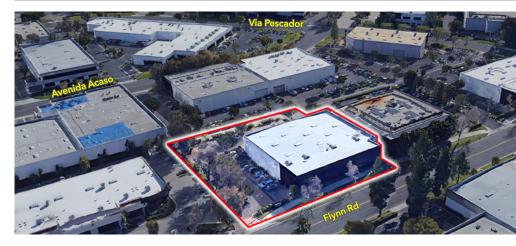

## **INDUSTRIAL FOR LEASE OR SALE** 900 FLYNN ROAD, CAMARILLO, CA

### **PROPERTY SPECIFICATIONS**

| TOTAL BLDG SF     | 22,300 SF                                                  | POWER      | 600 AMPS 277/480 V   |
|-------------------|------------------------------------------------------------|------------|----------------------|
| AVAILABLE BLDG SF | 22,300 SF                                                  | LOADING    | (1) GL 24' X 14'     |
| LAND SF           | 47,045 SF                                                  | PARKING    | 56 SPACES 2.5/ 1,000 |
| OFFICE SF         | 1ST FLR: 4,742 SF<br>2ND FLR: 5,560 SF<br>TOTAL: 10,302 SF | OCCUPANCY  | 60 DAYS              |
| ZONING            | M-1                                                        | YEAR BUILT | 1986                 |
|                   |                                                            |            |                      |