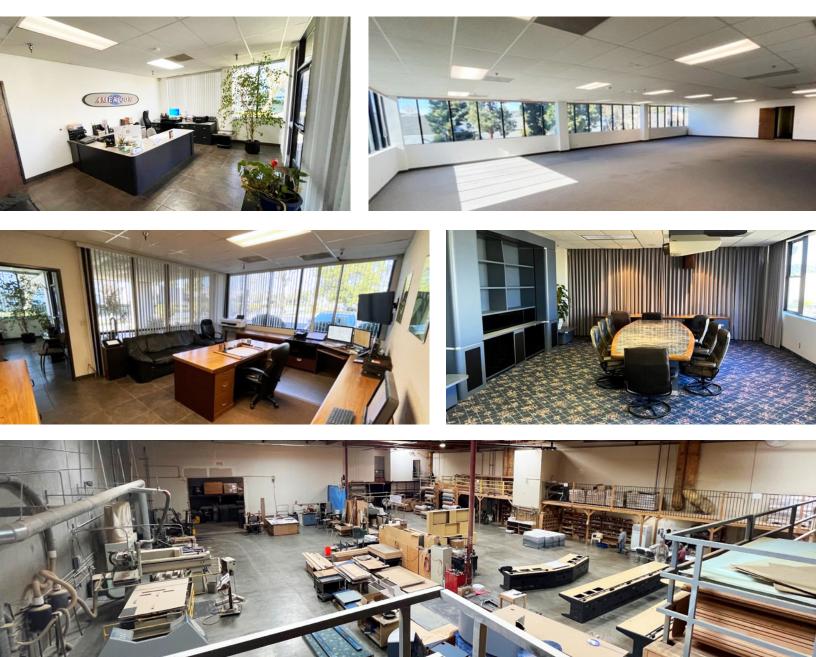

### **PROPERTY HIGHLIGHTS**

- SIZE: 22,300 SF
- HIGH IMAGE INDUSTRIAL BUILDING
- FLEXIBLE OFFICE DESIGN W/ EXTENSIVE GLASS
- 22' FT MINIMUM CLEAR HEIGHT
- 600 AMPS 277/480 V POWER DISTRIBUTION
- CLOSE PROXIMITY TO 101 HWY
- LEASE RATE: \$26,314 (\$1.18 PSF NNN)
- SALE PRICE: \$6,578,500 (\$295/RSF)

### **PROPERTY SPECIFICATIONS**

| TOTAL BLDG SF     | 22,300 SF                                                  | POWER      | 600 AMPS 277/480 V   |
|-------------------|------------------------------------------------------------|------------|----------------------|
| AVAILABLE BLDG SF | 22,300 SF                                                  | LOADING    | (1) GL 24' X 14'     |
| LAND SF           | 47,045 SF                                                  | PARKING    | 56 SPACES 2.5/ 1,000 |
| OFFICE SF         | 1ST FLR: 4,742 SF<br>2ND FLR: 5,560 SF<br>TOTAL: 10,302 SF | OCCUPANCY  | 60 DAYS              |
| ZONING            | M-1                                                        | YEAR BUILT | 1986                 |
|                   |                                                            |            |                      |