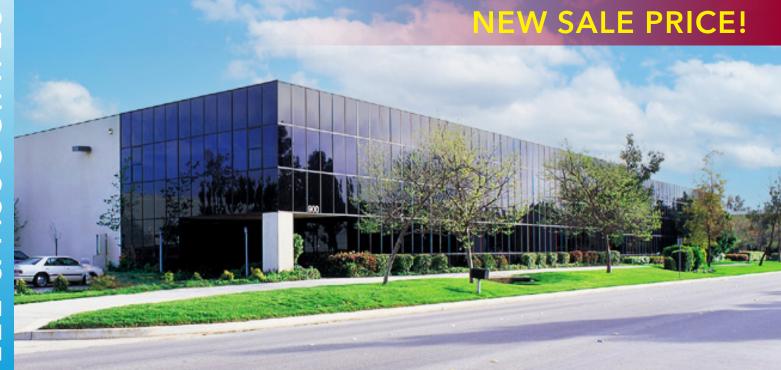

## 900 FLYNN ROAD, CAMARILLO, CA

For More Information Please Contact:

### **PROPERTY HIGHLIGHTS**

- SIZE: 22,300 SF
- HIGH IMAGE INDUSTRIAL BUILDING
- FLEXIBLE OFFICE DESIGN W/ EXTENSIVE GLASS
- 22' FT MINIMUM CLEAR HEIGHT
- 600 AMPS 277/480 V POWER DISTRIBUTION
- CLOSE PROXIMITY TO 101 HWY
- LEASE RATE: \$26,314 (\$1.18 PSF NNN)
- SALE PRICE: \$6,578,500 (\$295/RSF)