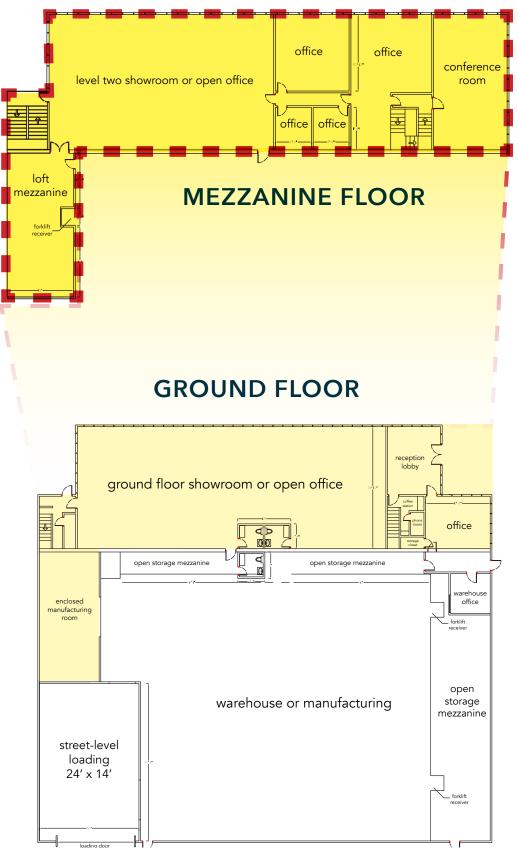

### **PROPERTY SPECIFICATIONS**

| TOTAL BLDG SF     | 22,300 SF                                                  | POWER      | 600 AMPS 277/480 V   |
|-------------------|------------------------------------------------------------|------------|----------------------|
| AVAILABLE BLDG SF | 22,300 SF                                                  | LOADING    | (1) GL 24' X 14'     |
| LAND SF           | 47,045 SF                                                  | PARKING    | 56 SPACES 2.5/ 1,000 |
| OFFICE SF         | 1ST FLR: 4,742 SF<br>2ND FLR: 5,560 SF<br>TOTAL: 10,302 SF | OCCUPANCY  | 60 DAYS              |
| ZONING            | M-1                                                        | YEAR BUILT | 1986                 |
|                   |                                                            |            |                      |

## **INDUSTRIAL FOR LEASE OR SALE** 900 FLYNN ROAD, CAMARILLO, CA

NOT TO SCALE