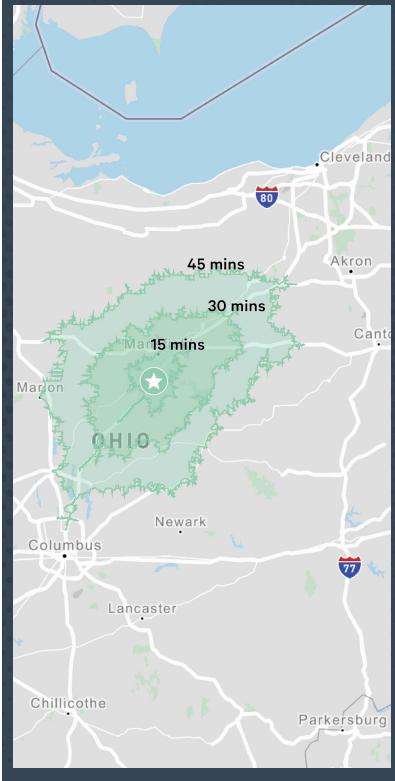

own retailers in close proximity including Love's Travel Stop and the upcoming YMCA Sports Complex
- + Utilities: AEP of Ohio Electric, City of Bellville Water, Cumberland Gas, Richland County Sewer
  - + 10-inch sewer line located along Kocheiser Road
  - + 12-inch water line available on the East side of SR-97.
- + 1800 SF pole barn on site built in 2019

+ An additional 1.9 AC can be made available, as marked by the dashed outline in the image above



### 9+ ACRE SITE



### **DEMAND GENERATORS**



## DEMOGRAPHICS



#### columbus 61 MI

| CLE | VE | LAND |
|-----|----|------|
| 87  | Μ  |      |

DETROIT 166 MI

PITTSBURGH 172 MI

CINCINNATI 185 MI

| indianapolis<br>234 MI |
|------------------------|
| PHILADELPHIA<br>477 MI |
| NEW YORK<br>526 MI     |
| ATLANTA<br>628 MI      |





### ACCESS



#### Highway:

- Less than a mile to I-71 and State Route 97
- 40 Minute commute to Columbus Polaris Parkway
- 50 Minute commute to downtown Columbus
- 1 Hour 15 Minute commute to downtown Cleveland



14 Miles to Mansfield Lahm Regional Airport

#### Rail:

- 12 Miles to the Mansfield Rail Port
- 12 Miles to Ashland Railway

#### TAYLOR MCLAUGHLIN Associate

WILL TROTT Associate

+1 614 430 5020 taylor.mclaughlin@cbre.com +1 614 430 5079 will.trott@cbre.com

© 2024 CBRE, Inc. All rights reserved. This information has been obtained from sources believed reliable but has not been verified for accuracy or completeness. CBRE, Inc. makes no guarantee, representation or warranty and accepts no responsibility or liability as to the accuracy, completeness, or reliability of the