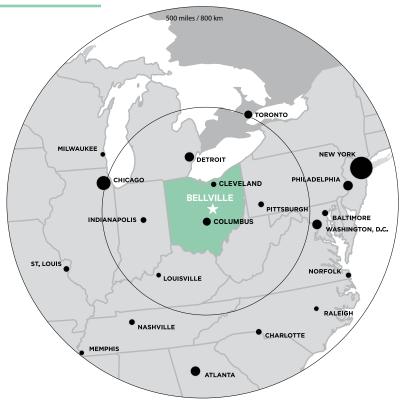

## DEMOGRAPHICS

#### columbus 61 MI

| CLE | VE | LAND |
|-----|----|------|
| 87  | Μ  |      |

DETROIT 166 MI

PITTSBURGH 172 MI

CINCINNATI 185 MI

| indianapolis<br>234 MI |
|------------------------|
| PHILADELPHIA<br>477 MI |
| NEW YORK<br>526 MI     |
| ATLANTA<br>628 MI      |