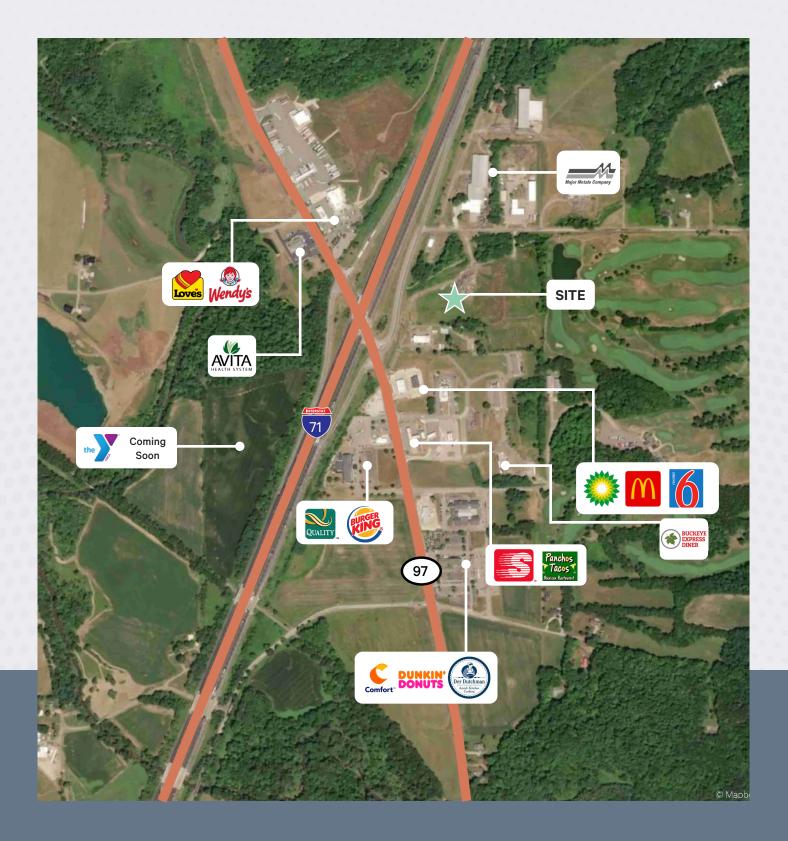

RVIEW

+ Premier multi-use development land

- + Strategically located between Columbus and Cleveland
- + Excellent access and highway visibility off I-71
- + Zoning: B3 Highway Service District creating a variety of potential uses
- + Approximately 9 acres but can be divided
- + Many well-known retailers in close proximity including Love's Travel Stop and the upcoming YMCA Sports Complex
- + Utilities: AEP of Ohio Electric, City of Bellville Water, Cumberland Gas, Richland County Sewer
  - + 10-inch sewer line located along Kocheiser Road
  - + 12-inch water line available on the East side of SR-97.
- + 1800 SF pole barn on site built in 2019

+ An additional 1.9 AC can be made available, as marked by the dashed outline in the image above



### 9+ ACRE SITE



### **DEMAND GENERATORS**



## DEMOGRAPHICS



#### columbus 61 MI

| CLE | VE | LAND |
|-----|----|------|
| 87  | Μ  |      |

DETROIT 166 MI

PITTSBURGH 172 MI

CINCINNATI 185 MI

| indianapolis<br>234 MI |
|------------------------|
| PHILADELPHIA<br>477 MI |
| NEW YORK<br>526 MI     |
| ATLANTA<br>628 MI      |





### ACCESS



#### Highway:

- Less than a mile to I-71 and State Route 97
- 40 Minute commute to Columbus Polaris Parkway
- 50 Minute commute to downtown Columbus
- 1 Hour 15 Minute commute to downtown Cleveland



14 Miles to Mansfield Lahm Regional Airport

#### Rail:

- 12 Miles to the Mansfield Rail Port
- 12 Miles to Ashland Railway

#### TAYLOR MCLAUGHLIN Associate

WILL TROTT Associate

+1 614 430 5020 taylor.mclaughlin@cbre.com +1 614 430 5079 will.trott@cbre.com

© 2024 CBRE, Inc. All rig