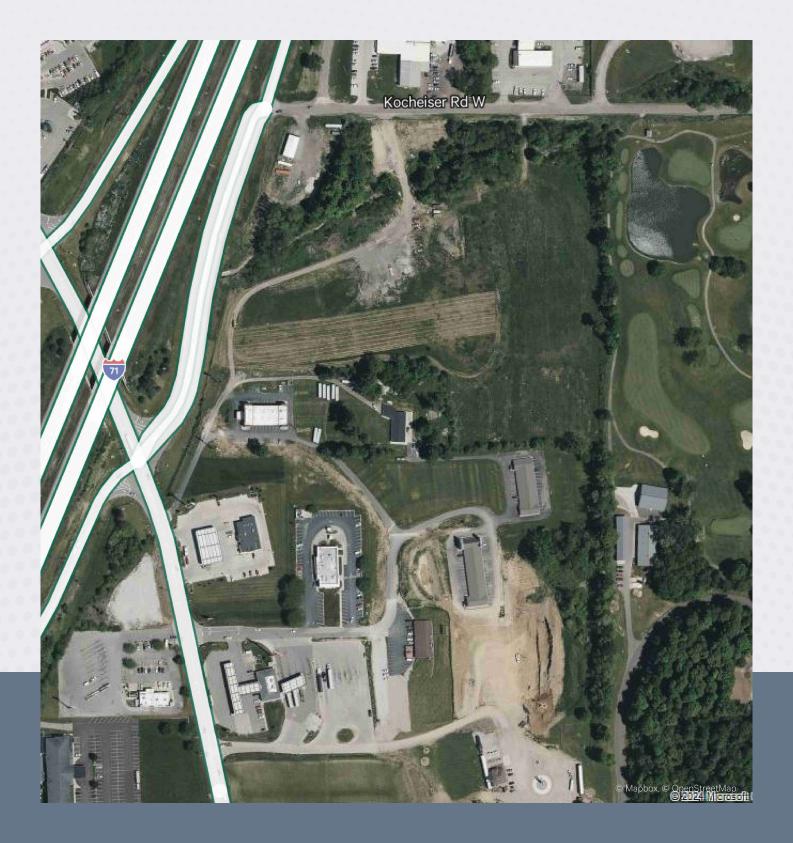

# PROPERTY OVERVIEW

+ Premier multi-use development land

- + Strategically located between Columbus and Cleveland
- + Excellent access and highway visibility off I-71
- + Zoning: B3 Highway Service District creating a variety of potential uses
- + Approximately 9 acres but can be divided
- + Many well-known retailers in close proximity including Love's Travel Stop and the upcoming YMCA Sports Complex
- + Utilities: AEP of Ohio Electric, City of Bellville Water, Cumberland Gas, Richland County Sewer
  - + 10-inch sewer line located along Kocheiser Road
  - + 12-inch water line available on the East side of SR-97.
- + 1800 SF pole barn on site built in 2019

### 9+ ACRE SITE