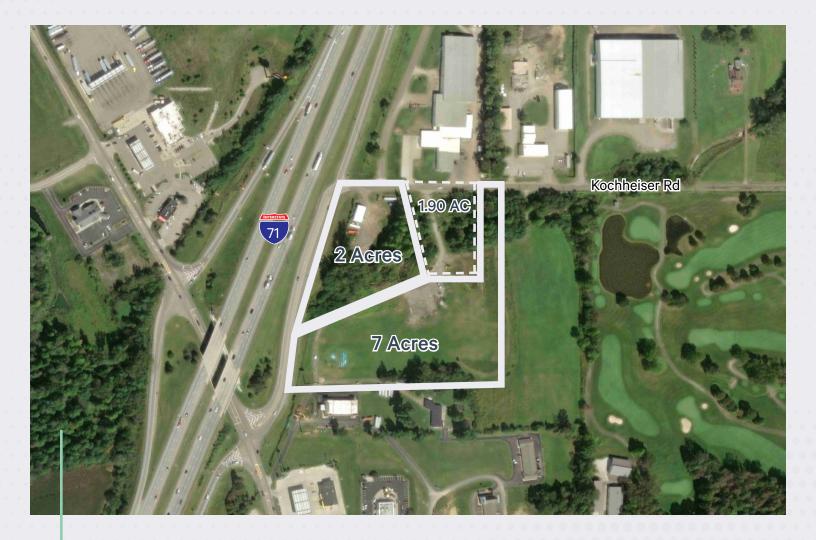

# PROPERTY OVERVIEW

+ Premier multi-use development land

- + Strategically located between Columbus and Cleveland
- + Excellent access and highway visibility off I-71
- + Zoning: B3 Highway Service District creating a variety of potential uses
- + Approximately 9 acres but can be divided
- + Many well-known retailers in close proximity including Love's Travel Stop and the upcoming YMCA Sports Complex
- + Utilities: AEP of Ohio Electric, City of Bellville Water, Cumberland Gas, Richland County Sewer
  - + 10-inch sewer line located along Kocheiser Road
  - + 12-inch water line available on the East side of SR-97.
- + 1800 SF pole barn on site built in 2019

+ An additional 1.9 AC can be made available, as marked by the dashed outline in the image above

### 9+ ACRE SITE