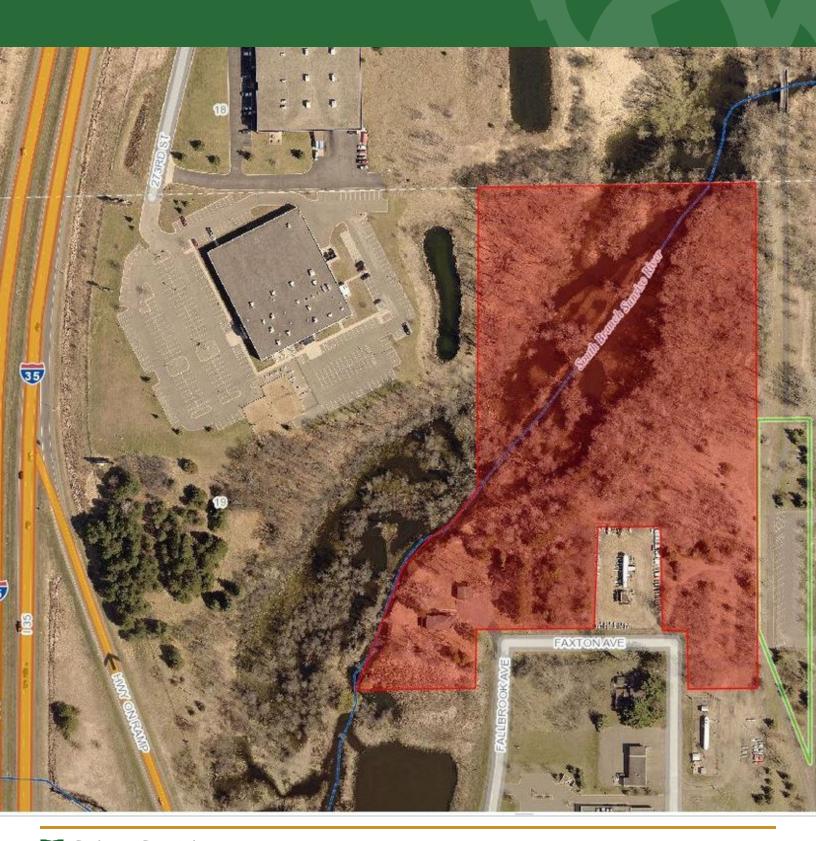

#### **PROPERTY HIGHLIGHTS**

- Approx. Acreage 11.50 Acres
- Great Convenience Store or other Retail location (right off Freeway I-35)
- Signalized Intersection
- Award Winning Forest Lake Schools
- Morning Commute Side of Road
- This combined parcel has 4 PIDs. Each parcel is available individually at the seller's discretion.