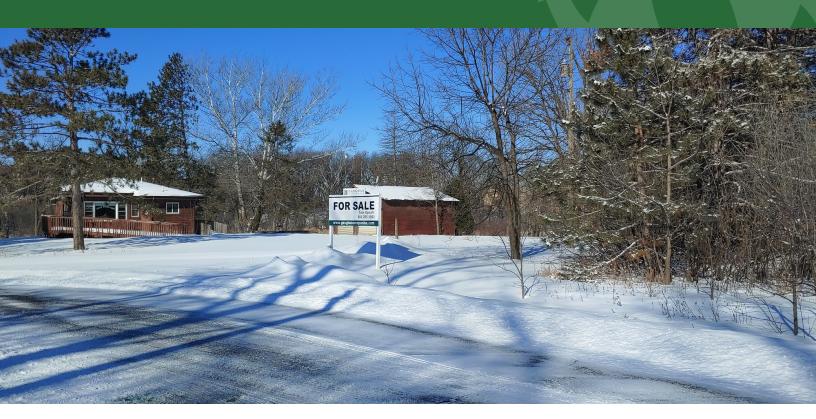

### PROPERTY DESCRIPTION

Commercial Property in Wyoming, MN with Freeway Visibility

#### **PROPERTY HIGHLIGHTS**

- Approx. Acreage 11.50 Acres
- Great Convenience Store or other Retail location (right off Freeway I-35)
- Signalized Intersection
- Award Winning Forest Lake Schools
- Morning Commute Side of Road
- This combined parcel has 4 PIDs. Each parcel is available individually at the seller's discretion.