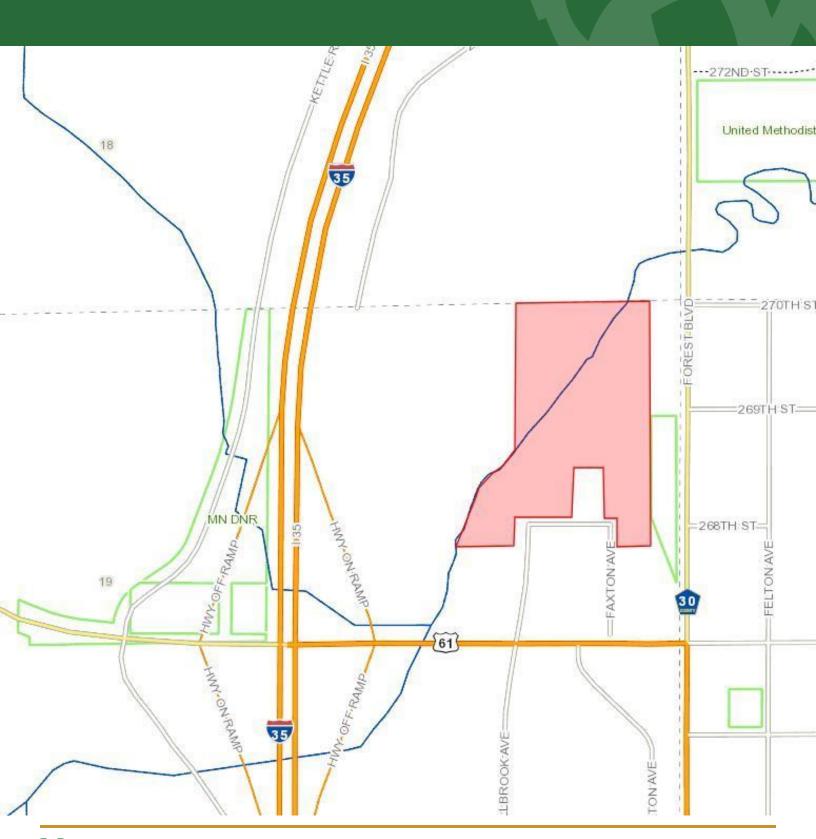

### **PROPERTY SUMMARY**



### PROPERTY DESCRIPTION

Commercial Property in Wyoming, MN with Freeway Visibility

#### **PROPERTY HIGHLIGHTS**

- Approx. Acreage 11.50 Acres
- Great Convenience Store or other Retail location (right off Freeway I-35)
- Signalized Intersection
- Award Winning Forest Lake Schools
- Morning Commute Side of Road
- This combined parcel has 4 PIDs. Each parcel is available individually at the seller's discretion.

| DEMOGRAPHICS      | 1 MILE   | 5 MILES  | 10 MILES |
|-------------------|----------|----------|----------|
| Total Households  | 328      | 8,484    | 25,830   |
| Total Population  | 917      | 22,244   | 67,347   |
| Average HH Income | \$79,332 | \$72,488 | \$77,326 |





## **ADDITIONAL PHOTOS**



# **©**GAUGHAN

### TOM OPSAHL

**AERIAL MAP**