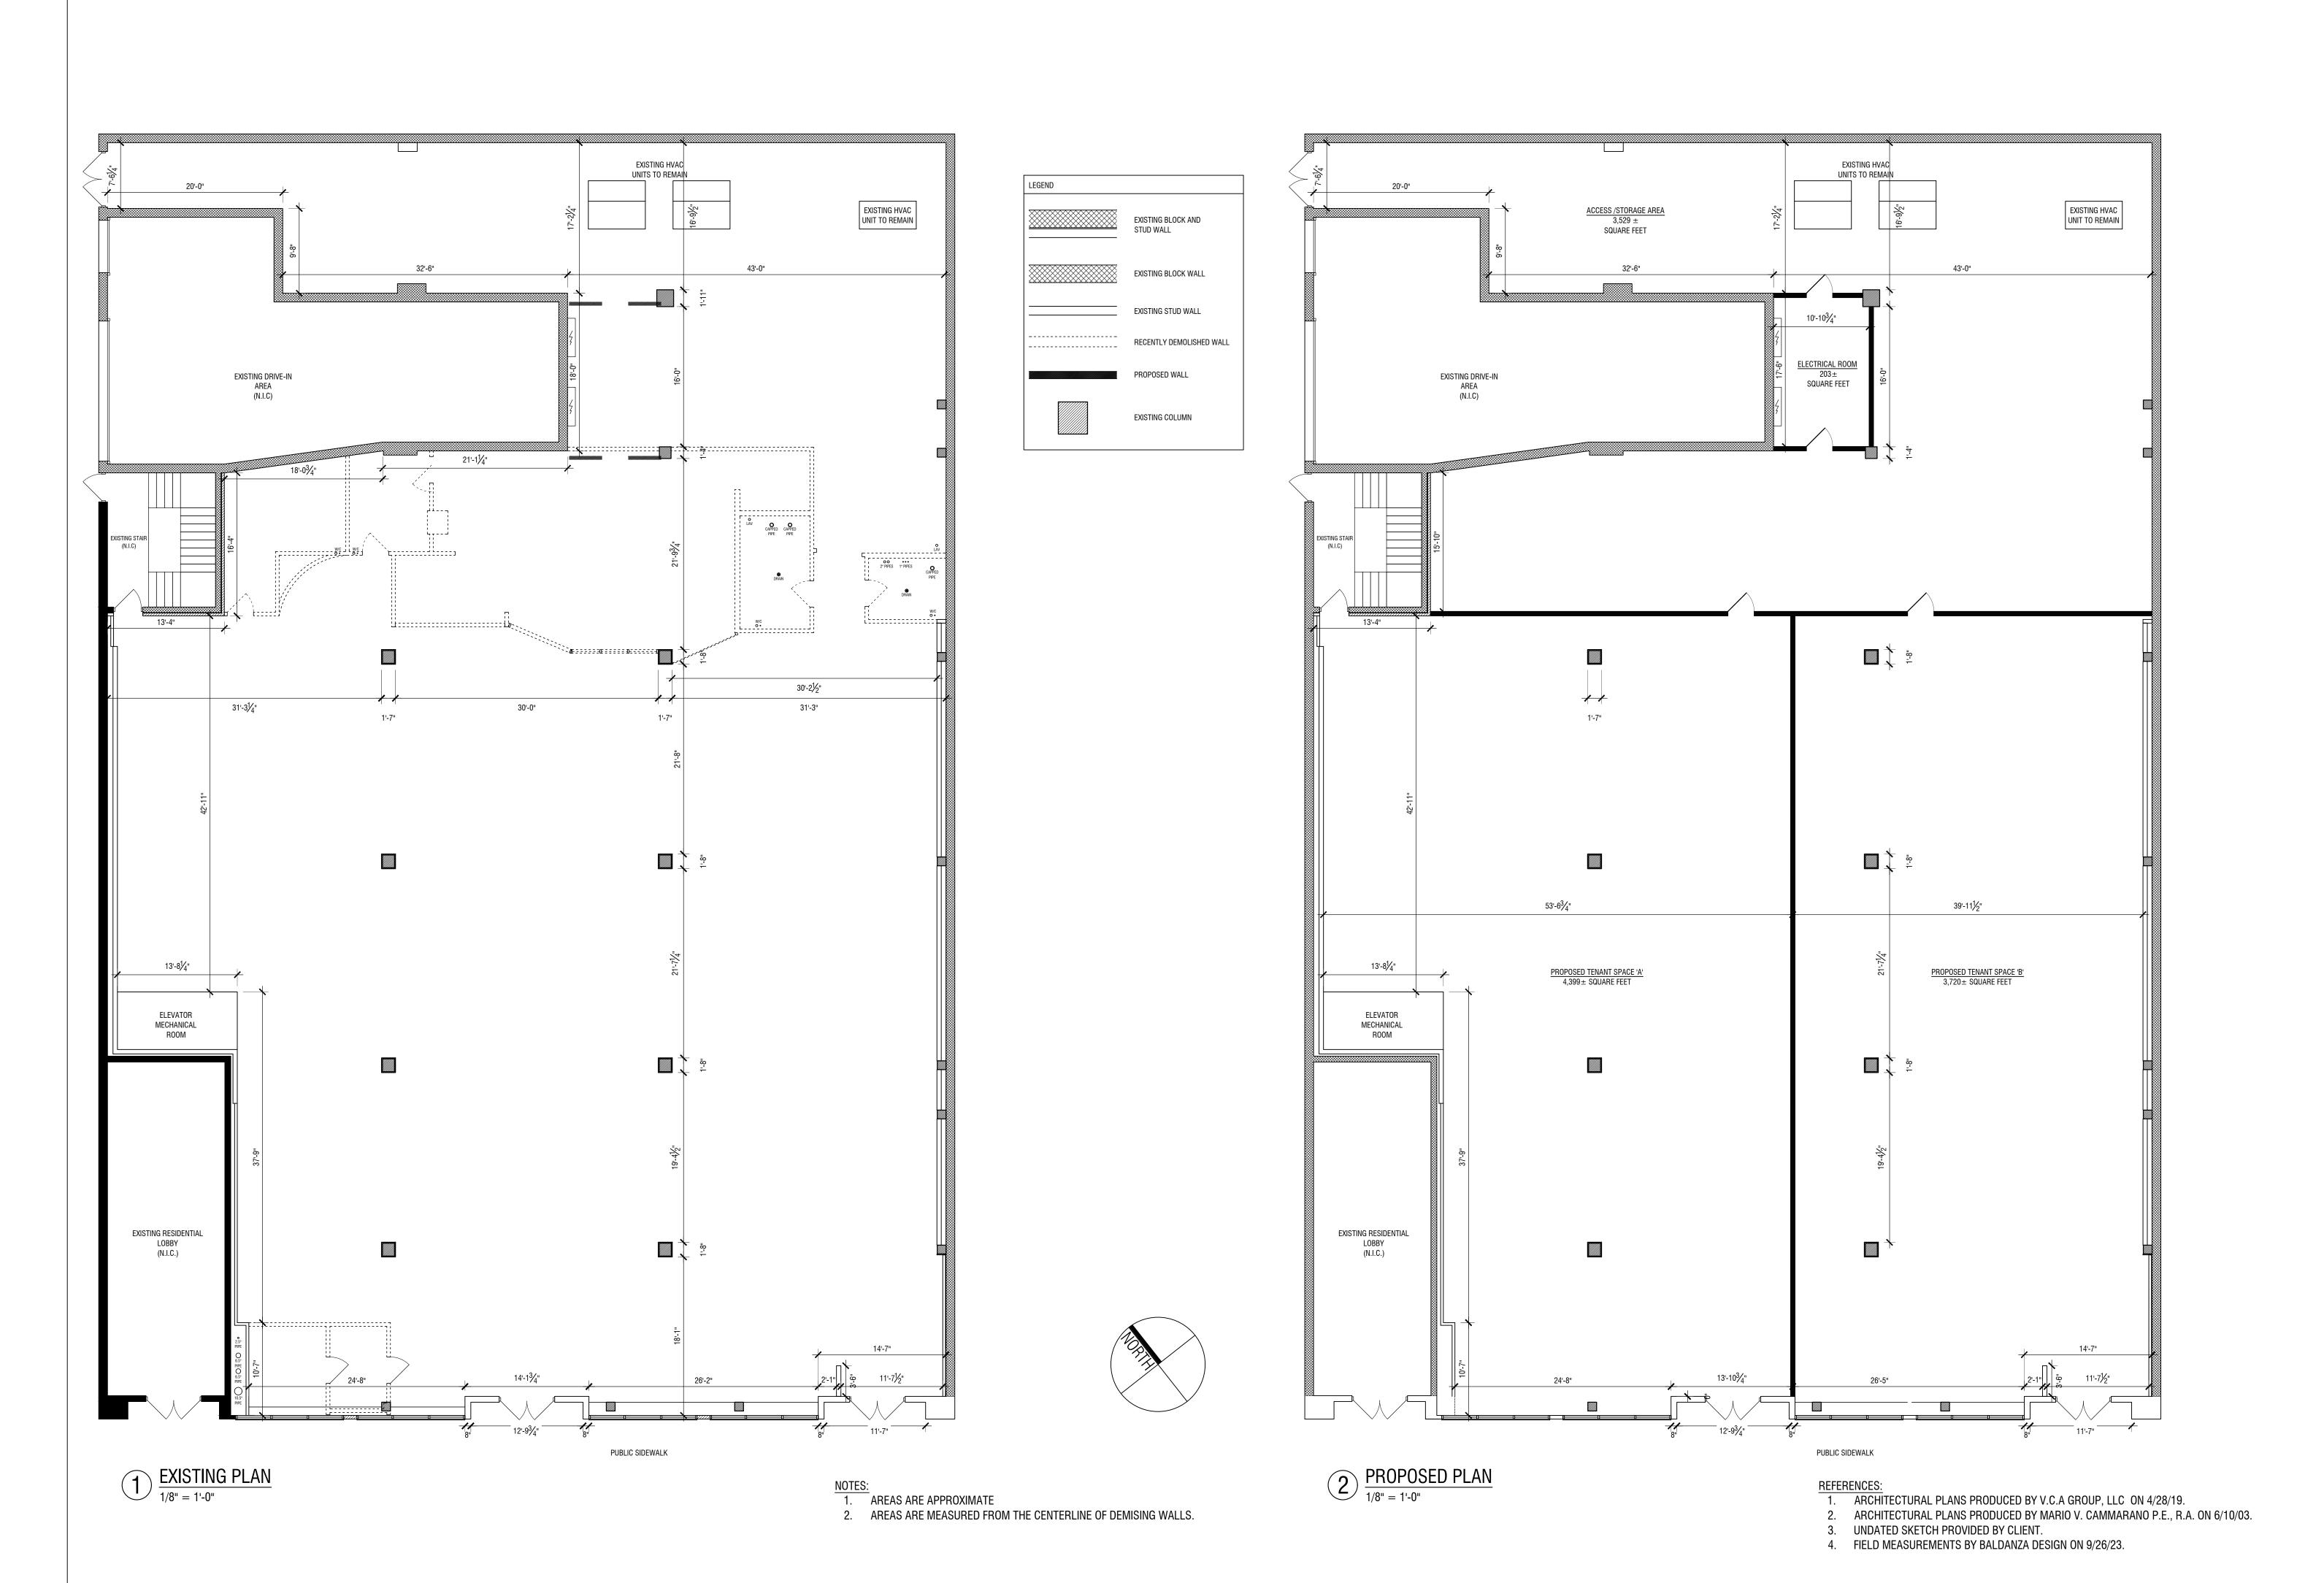

PROPOSED RECONFIGURING OF AN EXISTING RETAIL LOCATION

47 WEST PALISADE AVE. ENGLEWOOD, NEW JERSEY BLOCK 610, LOT 17.01

CLIENT: 45-53 WEST PALISADE AVE. LLC 47 WEST PALISADE AVE.

ENGLEWOOD, NJ 07631

DRAWN BY: LSC CHKD BY: CLB DATE: 5/29/24 JOB #:23-40

CONCEPTUAL DEMISING PLAN

A-1