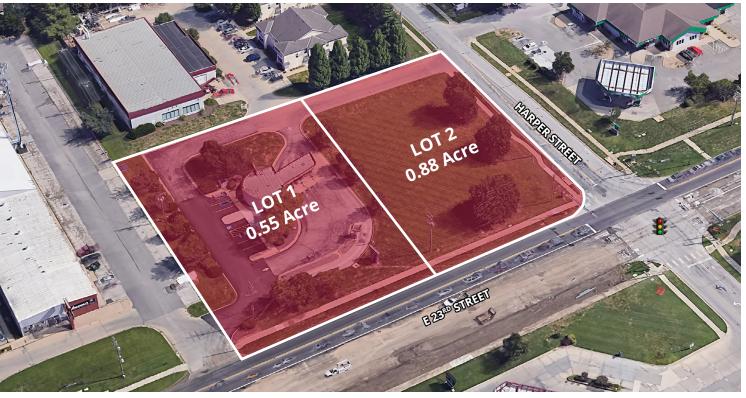

## FOR SALE OR LEASE

1600 East 23<sup>rd</sup> Street | Lawrence, Kansas 66046 0.55 - 1.43 Acres | Call for Details

## **PROPERTY DETAILS**

Road improvements completed Fall of 2023 Estimated 25,000 cars per day on 23<sup>rd</sup> Street Lot 1 is a former drive-thru bank building Lot 2 is a raw land pad opportunity Adam Walz 816.762.3138 awalz@paceproperties.com