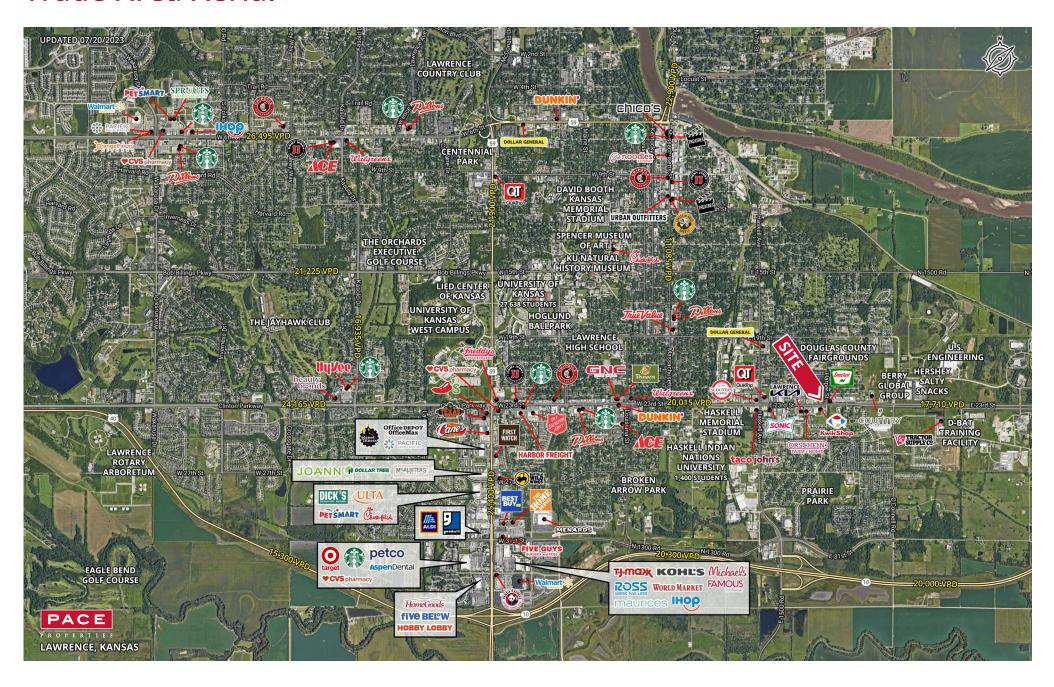

## **2023 DEMOGRAPHICS** 1 Mile | 3 Miles | 5 Miles



**Population** 8,602 | 46,539 | 82,936



**Daytime Population** 4,722 | 30,664 | 51,337



Median Household Income \$68,943 | \$53,313 | \$64,374



## FOR SALE OR LEASE

1600 East 23<sup>rd</sup> Street | Lawrence, Kansas 66046 0.55 - 1.43 Acres | Call for Details

## **PROPERTY DETAILS**

Road improvements completed Fall of 2023 Estimated 25,000 cars per day on 23<sup>rd</sup> Street Lot 1 is a former drive-thru bank building Lot 2 is a raw land pad opportunity Adam Walz 816.762.3138 awalz@paceproperties.com

**Brent Shinkle** 816.762.3139 bshinkle@paceproperties.com

## **Trade Area Aerial**