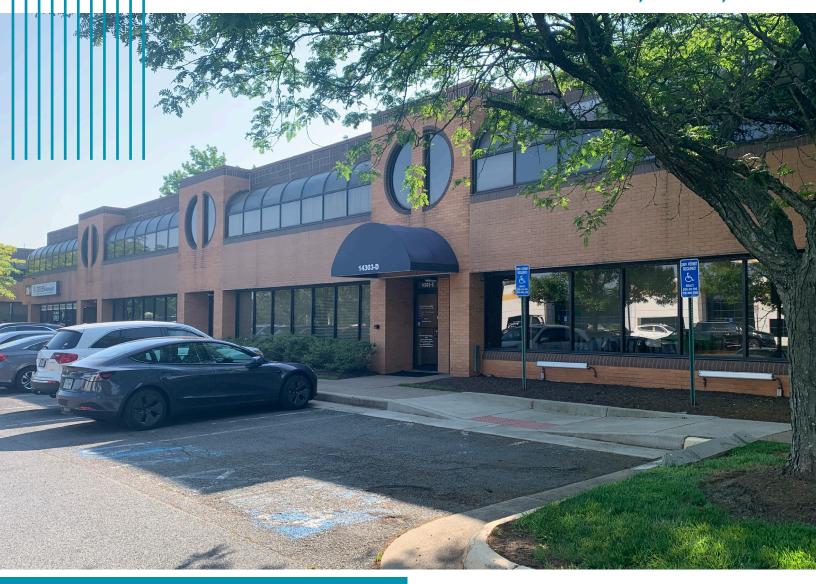

# **SULLYFIELD CIRCLE, CHANTILLY, VA 20151**

# PROPERTY FEATURES (14303)

- Zoned I-5; Fairfax County
- 24' Clear Height
- · Dock and Drive-In Loading
- 50'x50' Column Spacing
- Deep Truck Court