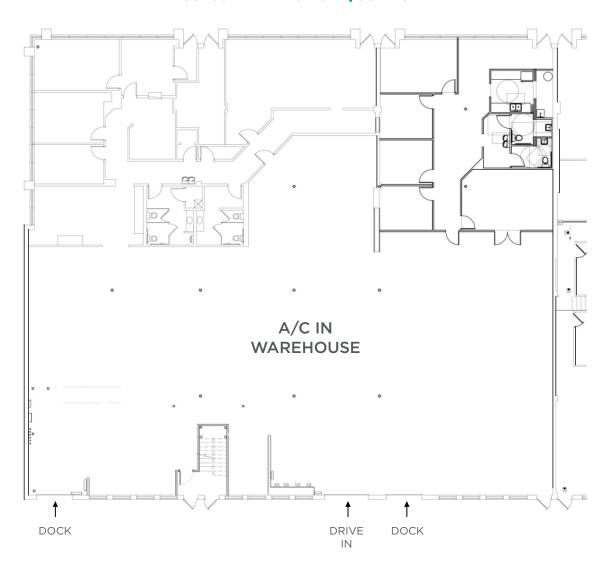

# **SULLYFIELD CIRCLE, CHANTILLY, VA 20151**

4,236-12,612 RSF

# 14301 SULLYFIELD CIRCLE | SUITE G-H-I

# PROPERTY FEATURES (14303)

- Zoned I-5; Fairfax County
- 24' Clear Height
- · Dock and Drive-In Loading
- 50'x50' Column Spacing
- Deep Truck Court