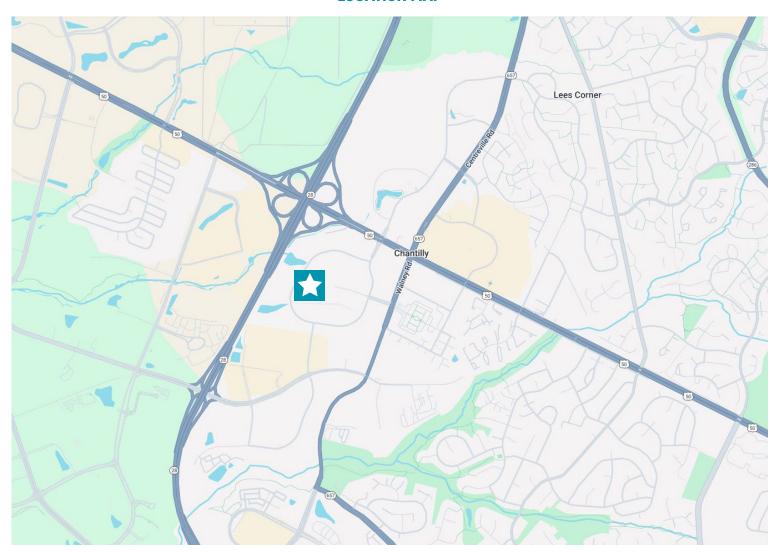

# **SULLYFIELD CIRCLE, CHANTILLY, VA 20151**

## **LOCATION MAP**

## **LOCATION**

- · Intersection of Routes 28 and 50 in Chantilly, VA
- 5 Miles to Dulles Airport, Dulles Toll Road, and Route 66
- Surrounded by numerous shopping, dining, and hotel options