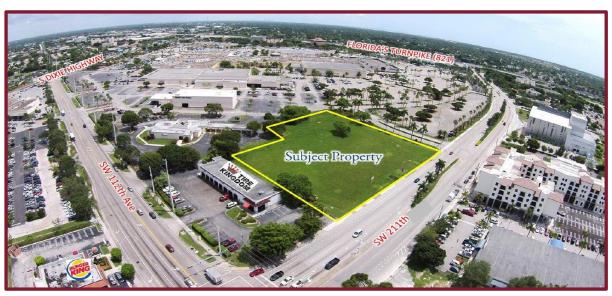

### Prime Parcel Adjacent to Southland Mall

11185 SW 211<sup>th</sup> Street Cutler Bay, FL 33189

# Development Opportunity in Prime Retail Location Offering Amazing Access & Visibility:

- ♦ 2.73 Acres ± | 390'± Frontage on SW 211th Street (6 Lanes)
- ♦ Within 1 Block of US 1 & Florida Turnpike, with 176,000+ Vehicles Daily
  - ♦ Southland Mall's Entrance & Access Roads Border Property Lines With Macy's, JC Penney, LA Fitness, Regal Movie Theater, & Sears
  - ♦ Surrounded by Established Residential Communities & National Retailers including Publix, Walmart, Target, & Mercedes-Benz
    - New South Miami-Dade Cultural Arts Center across the Street

### Prime Parcel Adjacent to Southland Mall

11185 SW 211<sup>th</sup> Street Cutler Bay, FL 33189

**AVERAGE** 

HOUSEHOLD INCOME: ♦ 1 Mile: \$40,033± ♦ 3 Mile: \$63,618± ♦ 5 Mile: \$72,533±

**POPULATION:** ♦ 1 Mile: 25,282± ♦ 3 Mile: 136,265± ♦ 5 Mile: 263,862±