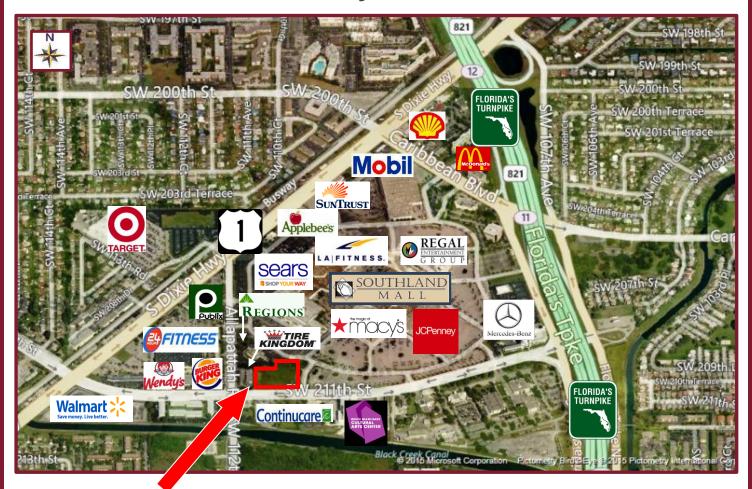

### Prime Parcel Adjacent to Southland Mall

11185 SW 211<sup>th</sup> Street Cutler Bay, FL 33189

# Development Opportunity in Prime Retail Location Offering Amazing Access & Visibility:

- ♦ 2.73 Acres ± | 390'± Frontage on SW 211th Street (6 Lanes)
- ♦ Within 1 Block of US 1 & Florida Turnpike, with 176,000+ Vehicles Daily
  - ♦ Southland Mall's Entrance & Access Roads Border Property Lines With Macy's, JC Penney, LA Fitness, Regal Movie Theater, & Sears
  - ♦ Surrounded by Established Residential Communities & National Retailers including Publix, Walmart, Target, & Mercedes-Benz
    - New South Miami-Dade Cultural Arts Center across the Street

### Prime Parcel Adjacent to Southland Mall

11185 SW 211<sup>th</sup> Street Cutler Bay, FL 33189

**AVERAGE** 

HOUSEHOLD INCOME: ♦ 1 Mile: \$40,033± ♦ 3 Mile: \$63,618± ♦ 5 Mile: \$72,533±

**POPULATION:** ♦ 1 Mile: 25,282± ♦ 3 Mile: 136,265± ♦ 5 Mile: 263,862±