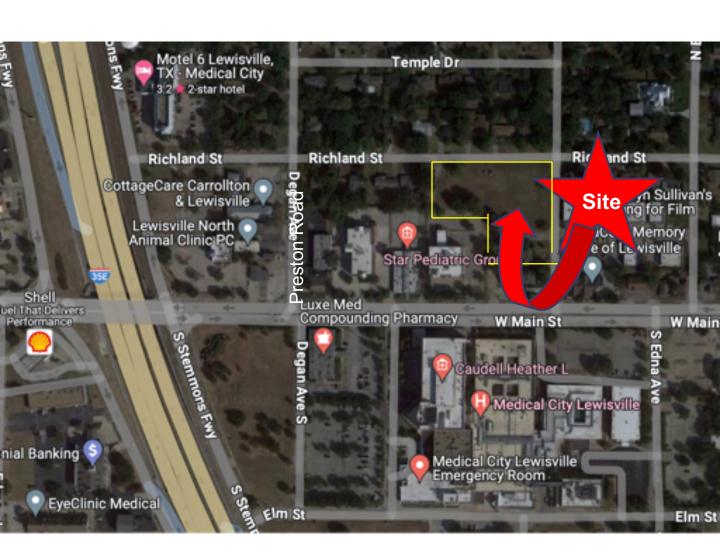

### Allada Point Medical

500 Richland Street Lewisville, TX 75057

Wayne Frady Park W College St Megatel Homes -Mercer Crossing Blue Anjou: Yoga & Meditation Center 151 Coffee W Main St W Main St id of DFW rthwest North Texas Ob/ PLS Check Cashers al City Lewisville Elm St Central Baptist Church NextCare Urgent Care Hickory St Hickory St ng Cane's 🕡 n Fingers El Camino Baptist Church W Purnell St W Purnell St W Purnell St

Great access off Main Street to I-35 and SH 121. Across the street from Medical City Lewisville Hospital.