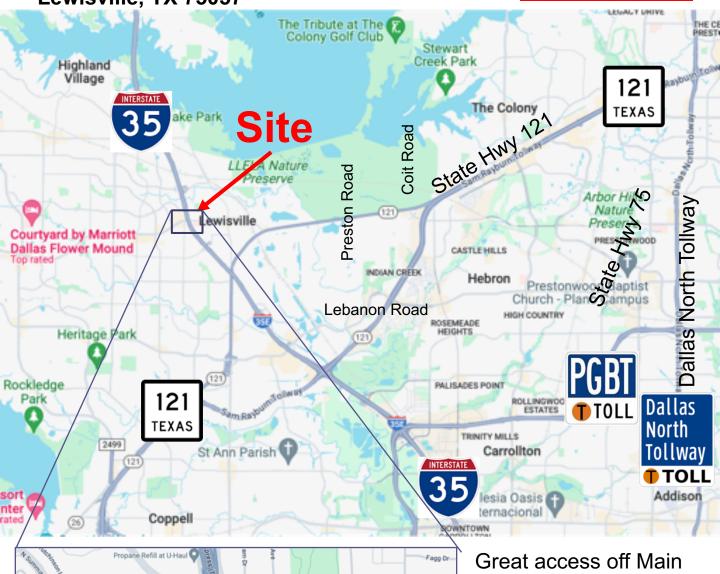

Great access off Main Street to I-35 and SH 121. Across the street from Medical City Lewisville Hospital.