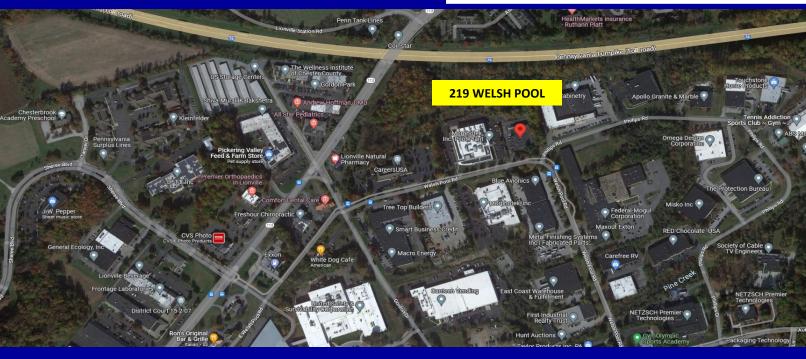

## 219 Welsh Pool Road, Exton

**Square Feet:** +/- 20,000

+/- 16,000 Warehouse

+/- 4,000 Office

Lot Size: 3 acres
Clear Height: +/- 18 ft

Column Spacing: Varies

Loading Docks: 2 Docks

**Drive-In:** 1 drive-in