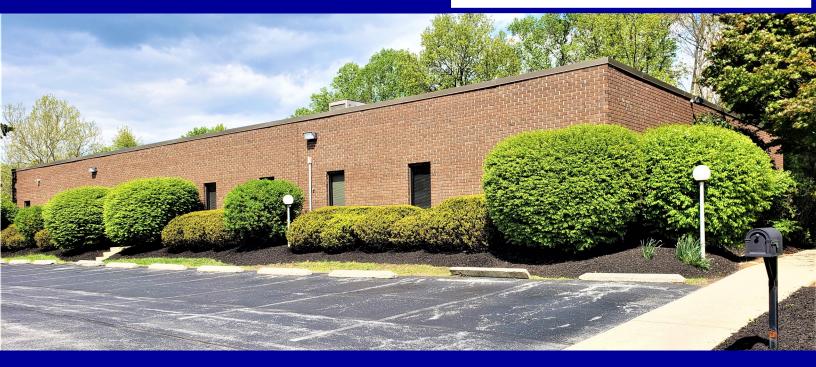

## 219 Welsh Pool Road, Exton

**Square Feet:** +/- 20,000

+/- 16,000 Warehouse

+/- 4,000 Office

Lot Size: 3 acres
Clear Height: +/- 18 ft

Column Spacing: Varies

Loading Docks: 2 Docks

**Drive-In:** 1 drive-in