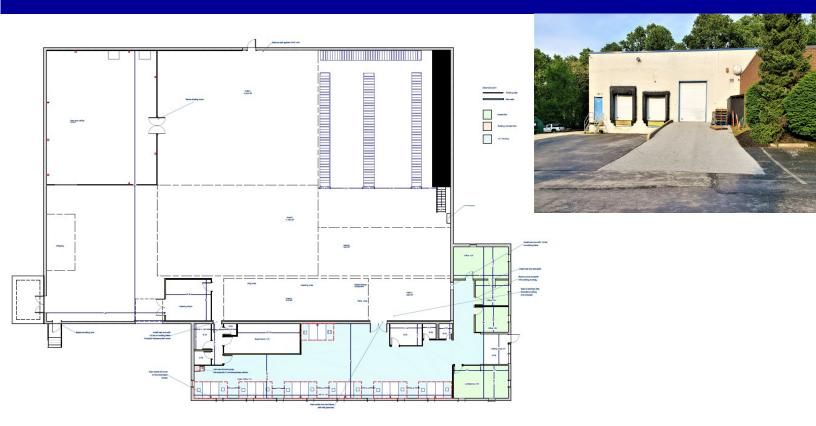

## 219 Welsh Pool Road, Exton

**Square Feet:** +/- 20,000

+/- 16,000 Warehouse

+/- 4,000 Office

Lot Size: 3 acres
Clear Height: +/- 18 ft

Column Spacing: Varies

Loading Docks: 2 Docks

**Drive-In:** 1 drive-in

Truck Court: 80ft

**Utilities:** Sewer: Public Water: Public

Electric: 800 Amp, 3 Phase

Heat: Natural Gas

Fully sprinklered

Parking: 50+

**Eric Stretch, President** 

estretch@firstlibertypartners.com