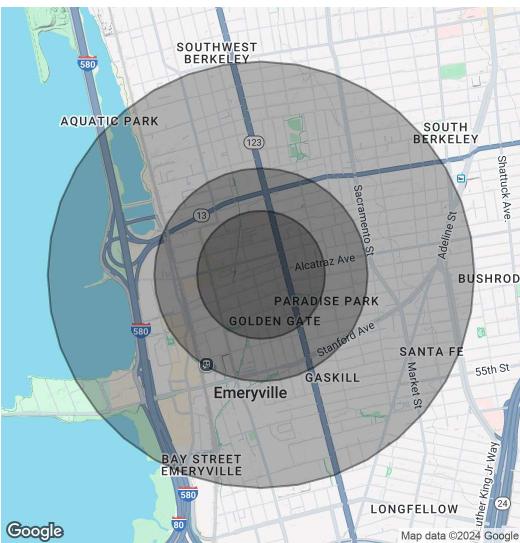

# Demographics Map & Report

| Population           | 0.3 Miles | 0.5 Miles | 1 Mile |
|----------------------|-----------|-----------|--------|
| Total Population     | 2,591     | 9,284     | 30,763 |
| Average Age          | 39        | 39        | 39     |
| Average Age (Male)   | 38        | 38        | 38     |
| Average Age (Female) | 40        | 39        | 40     |

| Households & Income | 0.3 Miles   | 0.5 Miles   | 1 Mile      |
|---------------------|-------------|-------------|-------------|
| Total Households    | 1,188       | 4,193       | 13,822      |
| # of Persons per HH | 2.2         | 2.2         | 2.2         |
| Average HH Income   | \$157,143   | \$160,679   | \$157,423   |
| Average House Value | \$1,093,561 | \$1,143,935 | \$1,179,081 |

Demographics data derived from AlphaMap