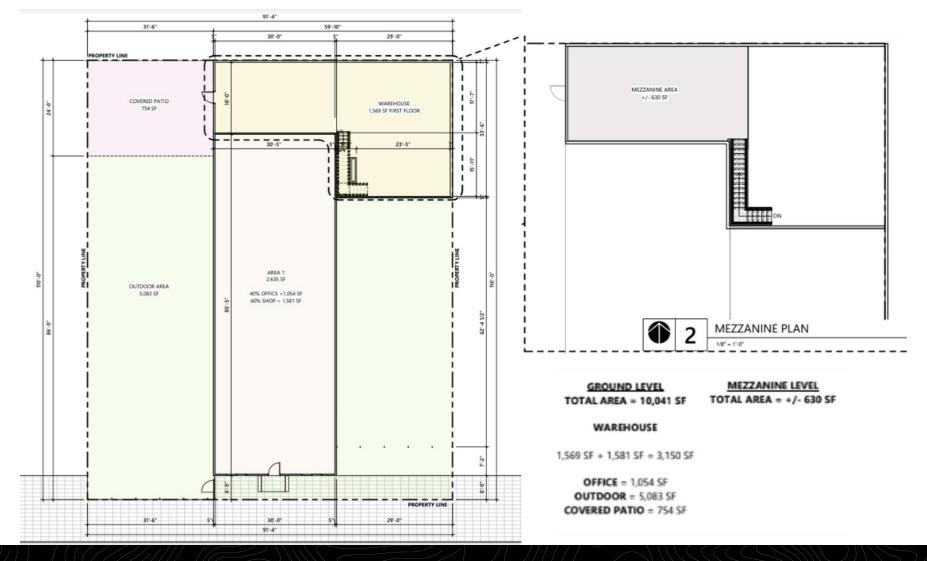

# Floorplan

Jonathan G. Hanhan Group Leader & Sr. Vice President 408,909,0998 hanhan@compass.com CalDRE #01800203 Devon Stout Vice President 408.693.8763 devon.stout@compass.com CalDRE #01997975

### **Property Highlights**

- ±4,183 SF of Industrial Space (excluding large mezzanine and covered patio area)
- Equipped With an Office and Workshop Along With a Large Garage in the Rear
- Recent Phase II Was Completed in August 2024 With No Soil Remediation Required
- Two Large Gated Yards on Adjacent Sides of the Building
- Large Warehouse with a Ceiling Height of ±27 Feet
- Additional ±630 SF Large Mezzanine in the Back Warehouse