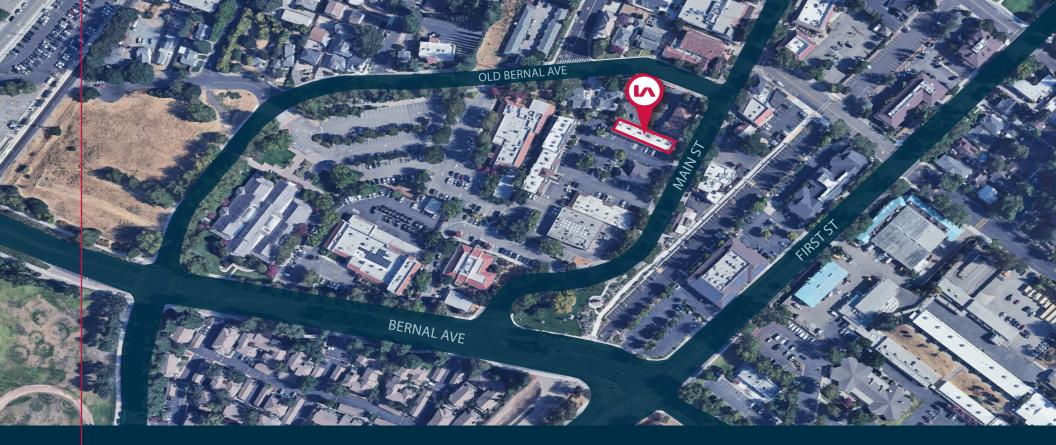

## FOR LEASE ±828 SF OFFICE SPACE AT DOWNTOWN CENTRE

243 MAIN STREET, PLEASANTON, CA 94566

LOCAL EXPERTISE. INTERNATIONAL REACH. WORLD CLASS.

Suite E: 828±SF existing office space

Open floor plan, can be office or retail

## MAIN STREET